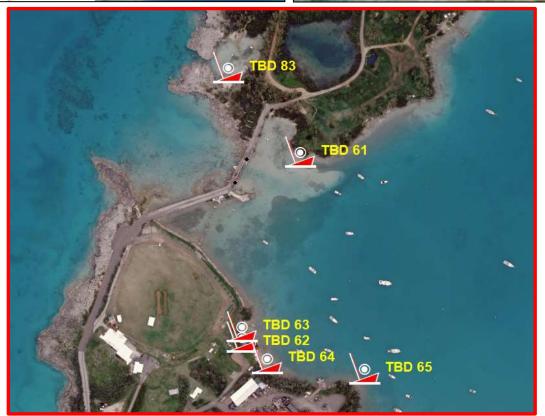

**Hamilton Parish** 

Name: TBD#61

**Type:** Motorboat, Boston Whaler

Length: <15ft

**Material: Fibreglass** 

**Hamilton Parish** 

Name: TBD#62

Type: Motorboat, Cabin Cruiser w/ engine

Length: <25ft

**Material: Fibreglass** 

**Hamilton Parish** 

Name: TBD#63

Type: Motorboat, incl. nearby engine

Length: <15ft

**Material: Fibreglass** 

**Hamilton Parish** 

Name: TBD#64

Type: Motorboat, Upturned

Length: <15ft

**Material: Fibreglass** 

**Hamilton Parish** 

Name: TBD#65

Type: Sailboat, Underwater

Length: <20ft

Name: TBD#83

Type: Sailboat with mast

Length: <25ft

**Material: Fibreglass** 