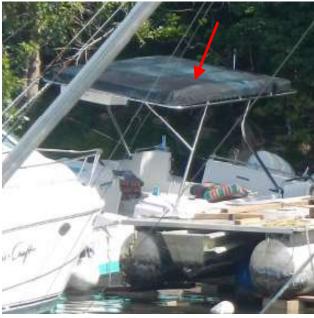

Length: <15ft

Material: Fibreglass, black/red paint

Name: TBD#74

Type: Motorboat with black bimini

Length: <20ft

**Material: Fibreglass** 

Reg.#: #1217

Name: TBD#75