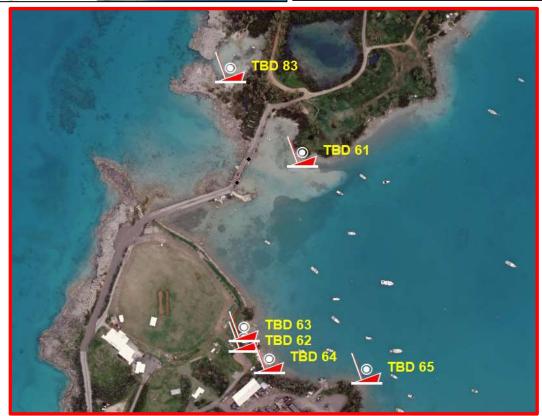

**Hamilton Parish** 

Name: TBD#61

**Type:** Motorboat, Boston Whaler

Length: <15ft

**Material: Fibreglass** 

**Hamilton Parish** 

Name: TBD#62

Type: Motorboat, Cabin Cruiser w/ engine

Length: <25ft

**Material: Fibreglass** 

**Hamilton Parish** 

Name: TBD#63

Type: Motorboat, incl. nearby engine

Length: <15ft

**Material: Fibreglass** 

**Hamilton Parish** 

Name: TBD#64

Type: Motorboat, Upturned

Length: <15ft

**Material: Fibreglass** 

**Hamilton Parish** 

Name: TBD#65

Type: Sailboat, Underwater

Length: <20ft

Name: TBD#83

Type: Sailboat with mast

Length: <25ft

**Material: Fibreglass** 