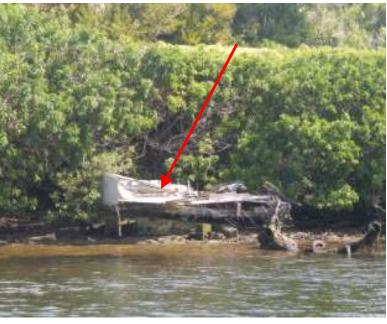

Type: Motorboat, cabin cruiser (possibly Tiara)

**Length: <30ft (underwater)** 

**Material: Fibreglass** 

Name: TBD#76

**Type:** Motorboat hull within buttonwoods

**Length: <15ft (with yellow paint along waterline)** 

**Material: Fibreglass** 

Name: TBD#77

Type: Motorboat. Broken part of hull

Length: <12ft

**Material: Fibreglass** 

Name: TBD#78

**Type:** Motorboat. Cabin Cruiser

Length: <30ft