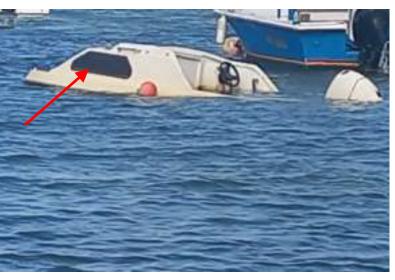

Type: Submerged boat (see red circle)

Length: <15ft

Material: Fibreglass Reg.#: TBD#110