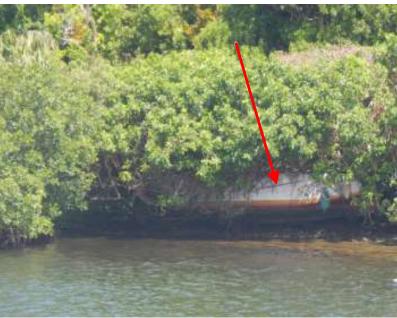

Type: Motorboat, cabin cruiser (possibly Tiara)

**Length: <30ft (underwater)** 

**Material: Fibreglass** 

Name: TBD#76

**Type:** Motorboat hull within buttonwoods

**Length: <15ft (with yellow paint along waterline)** 

**Material: Fibreglass** 

Name: TBD#77

Type: Motorboat. Broken part of hull

Length: <12ft

**Material: Fibreglass** 

Name: TBD#78

**Type:** Motorboat. Cabin Cruiser

Length: <30ft