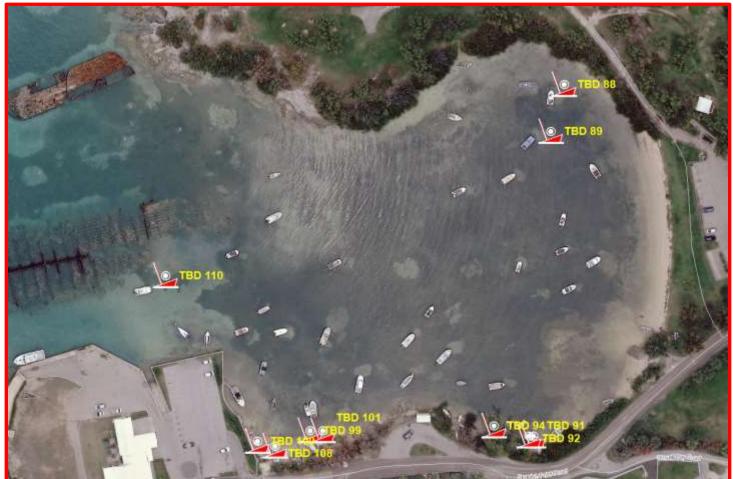

# Location: South shore (off St James' Church),

Somerset.

Name: TBD#87

Type: Sailboat, West African, sunken

Length: <20ft

Material: Wood Reg.#: TBD#87

Name: TBD#88

Type: Motorboat, outboard

Length: <15ft

**Material: Fibreglass** 

Name: TBD#89

Type: Motorboat, outboard

Length: <15ft

**Material: Fibreglass** 

Name: TBD#91

Type: Motorboat, hull with partly detached engine

Length: <22ft

**Material: Fibreglass** 

Reg.#: #4727

Name: TBD#92

Type: Motorboat with outboard engine at the rear

Length: <15ft

**Material: Fibreglass** 

Reg.#: #3773

Name: TBD#94

Type: Upturned hull

Length: <20ft

**Material: Fibreglass** 

Name: TBD#99

Type: Motorboat hull (white/blue) many pieces

Length: <20ft

**Material: Fibreglass** 

Name: TBD#108 Type: Sailboat

Length: <25ft

Material: Fibreglass Reg.#: TBD#108

Name: TBD#109

Type: punt

Length: 6ft

Material: Fibreglass Reg.#: TBD#109

Name: TBD#110

Type: Submerged boat (see red circle)

Length: <15ft

Material: Fibreglass Reg.#: TBD#110