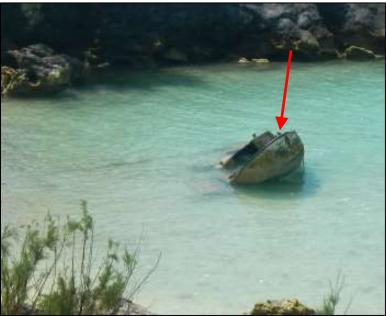

ength: <12ft

**Material: Fibreglass** 









Name: TBD#78

**Type:** Motorboat. Cabin Cruiser

Length: <30ft

**Material: Fibreglass** 

Reg.#: #6034









Name: TBD#79

Type: Motorboat. Upturned

Length: <15ft

**Material: Fibreglass** 









Name: TBD#80

Type: Punt. Submerged on buoy near Waterville

Length: <8ft

**Material: Fibreglass** 









Name: TBD#81

**Type:** Motorboat with Evinrude engine outboard

Length: <8ft

**Material: Fibreglass** 

**Reg.#: #3600 (Name: Rances?)** 









### **Location: Cavello Bay (Near Somerset Bridge**

Ferry Dock) Somerset.

Name: TBD#82

Type: Motorboat, Upturned

Length: <15ft

**Material: Fibreglass** 

Reg.#: #4198









**Hamilton Parish** 

Name: TBD#83

Type: Sailboat with mast

Length: <25ft

**Material: Fibreglass** 









# Location: South shore (off St James' Church),

Somerset.

Name: TBD#87

Type: Sailboat, West African, sunken

Length: <20ft

Material: Wood Reg.#: TBD#87









Name: TBD#88

Type: Motorboat, outboard

Length: <15ft

**Material: Fibreglass** 









Name: TBD#89

Type: Motorboat, outboard

Length: <15ft

**Material: Fibreglass** 









Name: TBD#91

Type: Motorboat, hull with partly detached engine

Length: <22ft

**Material: Fibreglass** 

Reg.#: #4727









Name: TBD#92

Type: Motorboat with outboard engine at the rear

Length: <15ft

**Material: Fibreglass** 

Reg.#: #3773









Name: TBD#94

Type: Upturned hull

Length: <20ft

**Material: Fibreglass** 









Name: TBD#99

Type: Motorboat hull (white/blue) many pieces

Length: <20ft

**Material: Fibreglass**