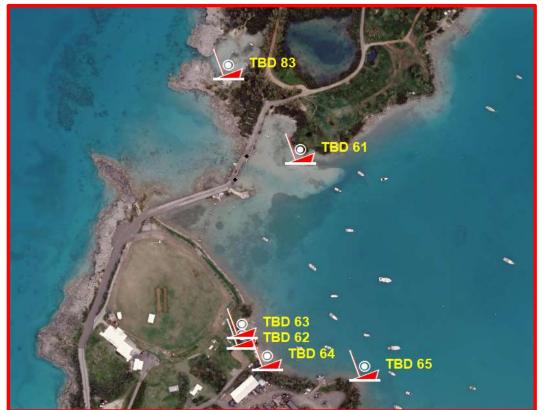

**Hamilton Parish** 

Name: TBD#61

**Type:** Motorboat, Boston Whaler

Length: <15ft

**Material: Fibreglass** 

**Hamilton Parish** 

Name: TBD#62

Type: Motorboat, Cabin Cruiser w/ engine

Length: <25ft

**Material: Fibreglass** 

**Hamilton Parish** 

Name: TBD#63

Type: Motorboat, incl. nearby engine

Length: <15ft

**Material: Fibreglass** 

**Hamilton Parish** 

Name: TBD#64

Type: Motorboat, Upturned

Length: <15ft

**Material: Fibreglass** 

**Hamilton Parish** 

Name: TBD#65

Type: Sailboat, Underwater

Length: <20ft

**Material: Fibreglass** 

**Location: Mullet Bay, St. Georges** 

Name: TBD#68

**Type:** Motorboat

Length: <15ft

**Material: Fibreglass** 

**Location: Ferry Reach, St. Georges** 

Name: TBD#69

Name: TBD#83

Type: Sailboat with mast

Length: <25ft

**Material: Fibreglass** 