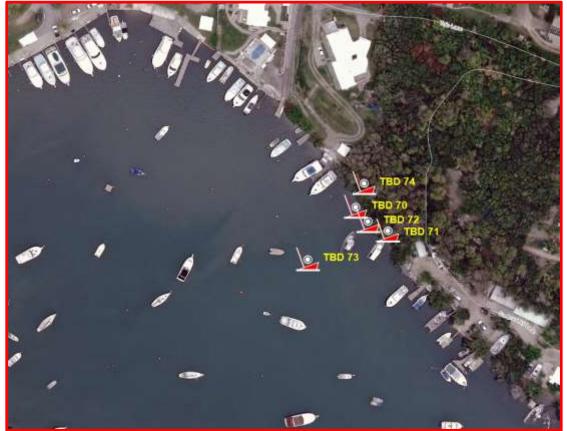

**Type:** Sailboat (Soling Sailboat? Mast showing)

Length: <30ft

**Material: Fibreglass** 

Name: TBD#70

**Type:** Sailboat (Underwater with mast)

Length: <25ft

**Material: Fibreglass** 

Name: TBD#71 Type: Sailboat

Length: <20ft

**Material: Fibreglass** 

Name: TBD#72

Type: Sailboat, underwater

Length: <25ft

Material: Wood

Name: TBD#73

**Type:** Motorboat with engine

Length: <15ft

Material: Fibreglass, black/red paint

Name: TBD#74

Type: Motorboat with black bimini

Length: <20ft

**Material: Fibreglass** 

Reg.#: #1217

Name: TBD#75