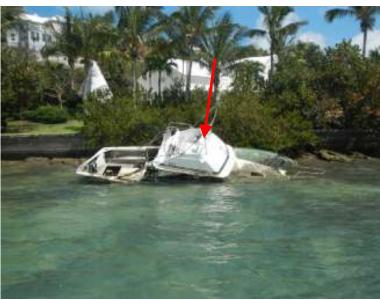

Type: Motorboat, cabin cruiser (possibly Tiara)

**Length: <30ft (underwater)** 

**Material: Fibreglass** 

Name: TBD#76

**Type:** Motorboat hull within buttonwoods

**Length: <15ft (with yellow paint along waterline)** 