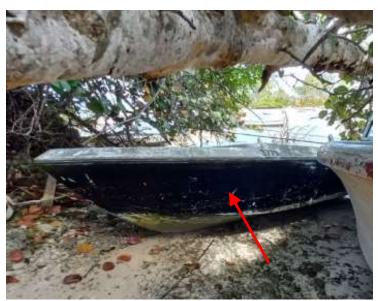

Name: TBD#94

Type: Upturned hull

Length: <20ft

**Material: Fibreglass** 

Name: TBD#99

Type: Motorboat hull (white/blue) many pieces

Length: <20ft

**Material: Fibreglass** 