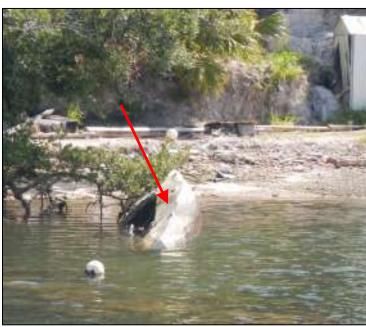

rish** 

Name: TBD#63

Type: Motorboat, incl. nearby engine

Length: <15ft

**Material: Fibreglass** 









**Hamilton Parish** 

Name: TBD#64

Type: Motorboat, Upturned

Length: <15ft

**Material: Fibreglass** 









**Hamilton Parish** 

Name: TBD#65

Type: Sailboat, Underwater

Length: <20ft

**Material: Fibreglass** 









**Location: Mullet Bay, St. Georges** 

Name: TBD#68

**Type:** Motorboat

Length: <15ft

**Material: Fibreglass** 









**Location: Ferry Reach, St. Georges** 

Name: TBD#69

**Type:** Sailboat (Soling Sailboat? Mast showing)

Length: <30ft

**Material: Fibreglass** 









Name: TBD#70

**Type:** Sailboat (Underwater with mast)

Length: <25ft

**Material: Fibreglass** 









Name: TBD#71 Type: Sailboat

Length: <20ft

**Material: Fibreglass** 









Name: TBD#72

Type: Sailboat, underwater

Length: <25ft

Material: Wood









Name: TBD#73

**Type:** Motorboat with engine

Length: <15ft

Material: Fibreglass, black/red paint









Name: TBD#74

Type: Motorboat with black bimini

Length: <20ft

**Material: Fibreglass** 

Reg.#: #1217









Name: TBD#75

Type: Motorboat, cabin cruiser (possibly Tiara)

**Length: <30ft (underwater)** 

**Material: Fibreglass** 









Name: TBD#76

**Type:** Motorboat hull within buttonwoods

**Length: <15ft (with yellow paint along waterline)** 

**Material: Fibreglass** 









Name: TBD#77

Type: Motorboat. Broken part of hull

Length: <12ft

**Material: Fibreglass** 









Name: TBD#78

**Type:** Motorboat. Cabin Cruiser

Length: <30ft

**Material: Fibreglass** 

Reg.#: #6034