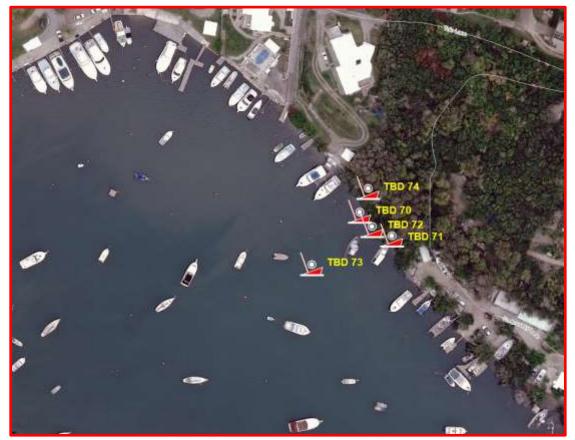

**Type:** Sailboat (Soling Sailboat? Mast showing)

Length: <30ft

**Material: Fibreglass** 

Name: TBD#70

**Type:** Sailboat (Underwater with mast)

Length: <25ft

**Material: Fibreglass** 

Name: TBD#71 Type: Sailboat

Length: <20ft

**Material: Fibreglass** 

Name: TBD#72

Type: Sailboat, underwater

Length: <25ft

Material: Wood

Name: TBD#73

**Type:** Motorboat with engine

Length: <15ft

Material: Fibreglass, black/red paint

Name: TBD#74

Type: Motorboat with black bimini

Length: <20ft

**Material: Fibreglass** 

Reg.#: #1217

Name: TBD#75