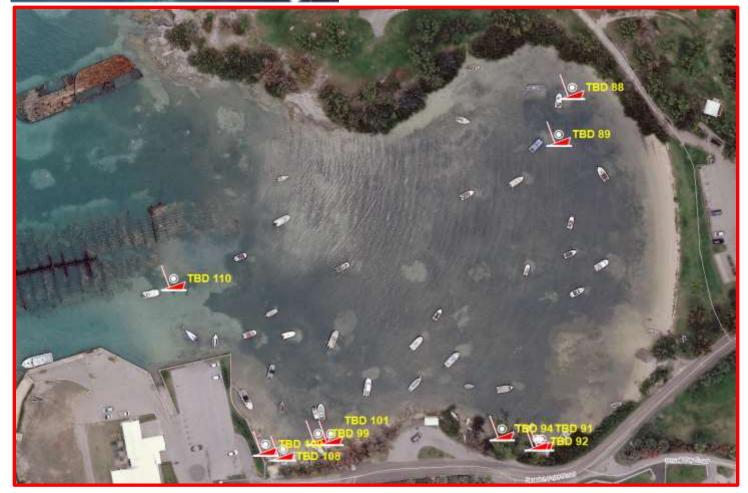

# Location: South shore (off St James' Church),

Somerset.

Name: TBD#87

Type: Sailboat, West African, sunken

Length: <20ft

Material: Wood Reg.#: TBD#87

Name: TBD#88

Type: Motorboat, outboard

Length: <15ft

**Material: Fibreglass** 

Name: TBD#89

Type: Motorboat, outboard

Length: <15ft

**Material: Fibreglass** 

Name: TBD#91

Type: Motorboat, hull with partly detached engine

Length: <22ft

**Material: Fibreglass** 

Reg.#: #4727

Name: TBD#92

Type: Motorboat with outboard engine at the rear

Length: <15ft

**Material: Fibreglass** 

Reg.#: #3773

Name: TBD#94

Type: Upturned hull

Length: <20ft

**Material: Fibreglass** 

Name: TBD#99

Type: Motorboat hull (white/blue) many pieces

Length: <20ft

**Material: Fibreglass** 

Name: TBD#108 Type: Sailboat

Length: <25ft

Material: Fibreglass Reg.#: TBD#108

Name: TBD#109

Type: punt

Length: 6ft

Material: Fibreglass Reg.#: TBD#109

Name: TBD#110

Type: Submerged boat (see red circle)

Length: <15ft

Material: Fibreglass Reg.#: TBD#110