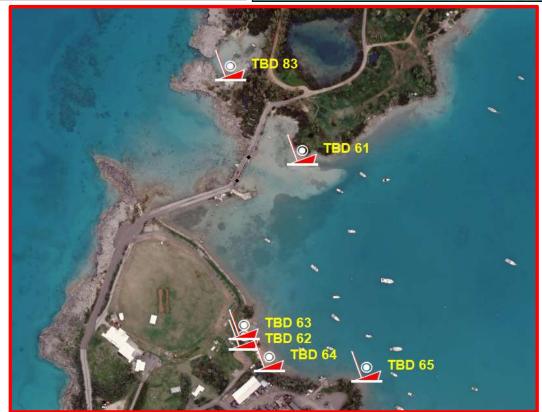

**Hamilton Parish** 

Name: TBD#61

**Type:** Motorboat, Boston Whaler

Length: <15ft

**Material: Fibreglass** 

**Hamilton Parish** 

Name: TBD#62

Type: Motorboat, Cabin Cruiser w/ engine

Length: <25ft

**Material: Fibreglass** 

**Hamilton Parish** 

Name: TBD#63

Type: Motorboat, incl. nearby engine

Length: <15ft

**Material: Fibreglass** 

**Hamilton Parish** 

Name: TBD#64

Type: Motorboat, Upturned

Length: <15ft

**Material: Fibreglass** 

**Hamilton Parish** 

Name: TBD#65

Type: Sailboat, Underwater

Length: <20ft

**Material: Fibreglass** 

**Location: Mullet Bay, St. Georges** 

Name: TBD#68

**Type:** Motorboat

Length: <15ft

**Material: Fibreglass** 

**Location: Ferry Reach, St. Georges** 

Name: TBD#69

Name: TBD#83

Type: Sailboat with mast

Length: <25ft

**Material: Fibreglass** 