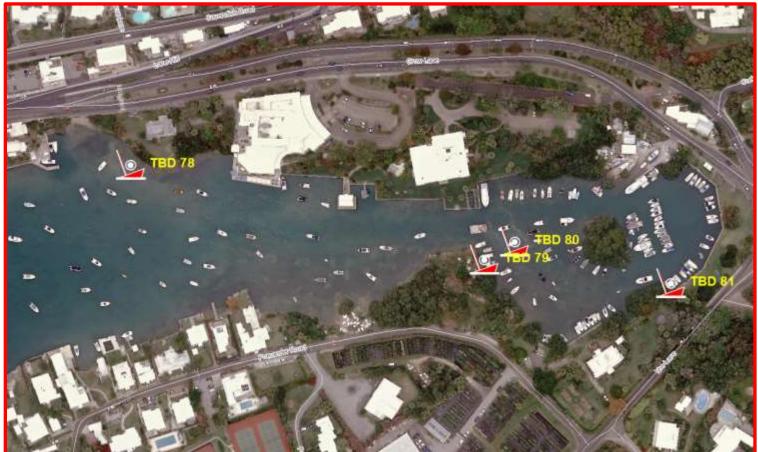

**Material: Fibreglass** 

Name: TBD#77

Type: Motorboat. Broken part of hull

Length: <12ft

**Material: Fibreglass** 

Name: TBD#78

**Type:** Motorboat. Cabin Cruiser

Length: <30ft

**Material: Fibreglass** 

Reg.#: #6034

Name: TBD#79

Type: Motorboat. Upturned

Length: <15ft

**Material: Fibreglass** 

Name: TBD#80

Type: Punt. Submerged on buoy near Waterville

Length: <8ft

**Material: Fibreglass** 

Name: TBD#81

**Type:** Motorboat with Evinrude engine outboard

Length: <8ft

**Material: Fibreglass** 

**Reg.#: #3600 (Name: Rances?)** 