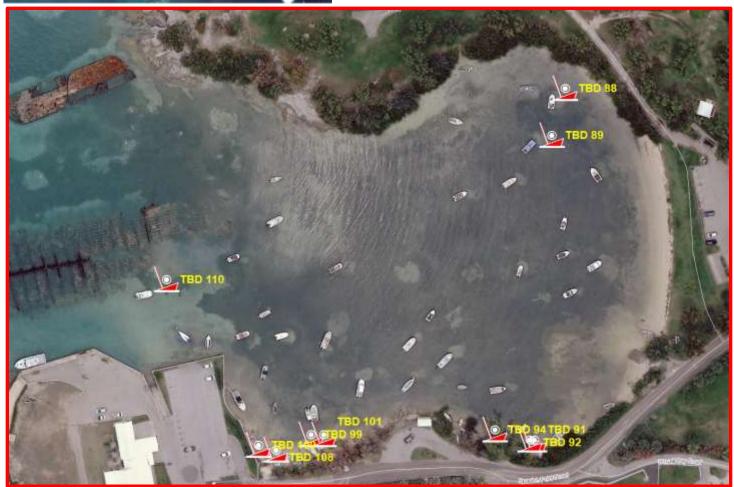

# Location: South shore (off St James' Church),

Somerset.

Name: TBD#87

Type: Sailboat, West African, sunken

Length: <20ft

Material: Wood Reg.#: TBD#87

Name: TBD#88

Type: Motorboat, outboard

Length: <15ft

**Material: Fibreglass** 

Name: TBD#89

Type: Motorboat, outboard

Length: <15ft

**Material: Fibreglass** 

Name: TBD#91

Type: Motorboat, hull with partly detached engine

Length: <22ft

**Material: Fibreglass** 

Reg.#: #4727

Name: TBD#92

Type: Motorboat with outboard engine at the rear

Length: <15ft

**Material: Fibreglass** 

Reg.#: #3773

Name: TBD#94

Type: Upturned hull

Length: <20ft

**Material: Fibreglass** 

Name: TBD#99

Type: Motorboat hull (white/blue) many pieces

Length: <20ft

**Material: Fibreglass** 

Name: TBD#108 Type: Sailboat

Length: <25ft

Material: Fibreglass Reg.#: TBD#108

Name: TBD#109

Type: punt

Length: 6ft

Material: Fibreglass Reg.#: TBD#109

Name: TBD#110

Type: Submerged boat (see red circle)

Length: <15ft

Material: Fibreglass Reg.#: TBD#110