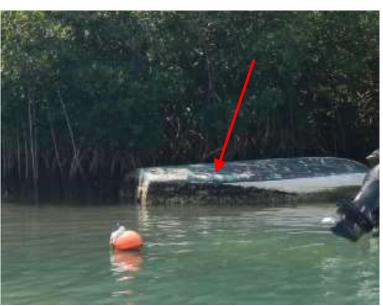

**Material: Fibreglass** 

Reg.#: #6034

Name: TBD#79

Type: Motorboat. Upturned

Length: <15ft

**Material: Fibreglass** 

Name: TBD#80

Type: Punt. Submerged on buoy near Waterville

Length: <8ft

**Material: Fibreglass** 

Name: TBD#81

**Type:** Motorboat with Evinrude engine outboard

Length: <8ft

**Material: Fibreglass** 

**Reg.#: #3600 (Name: Rances?)** 