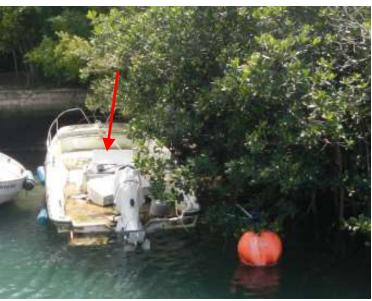

Type: Motorboat, cabin cruiser (possibly Tiara)

**Length: <30ft (underwater)** 

**Material: Fibreglass** 

Name: TBD#76

**Type:** Motorboat hull within buttonwoods

**Length: <15ft (with yellow paint along waterline)** 