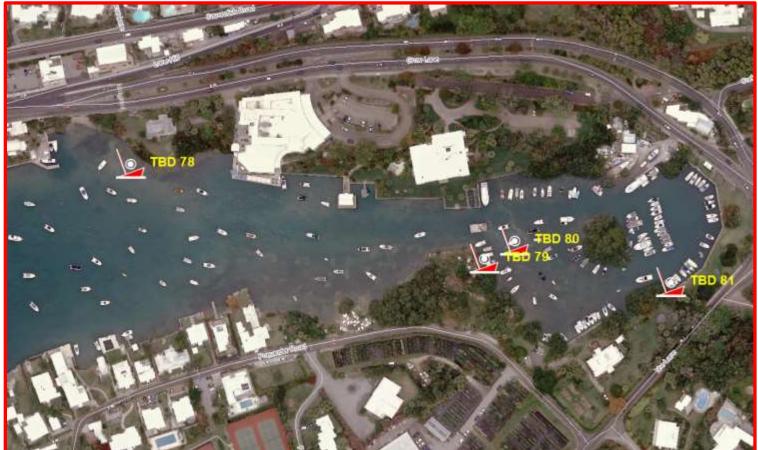

**Material: Fibreglass** 

Reg.#: #6034

Name: TBD#79

Type: Motorboat. Upturned

Length: <15ft

**Material: Fibreglass** 

Name: TBD#80

Type: Punt. Submerged on buoy near Waterville

Length: <8ft

**Material: Fibreglass** 

Name: TBD#81

**Type:** Motorboat with Evinrude engine outboard

Length: <8ft

**Material: Fibreglass** 

**Reg.#: #3600 (Name: Rances?)** 