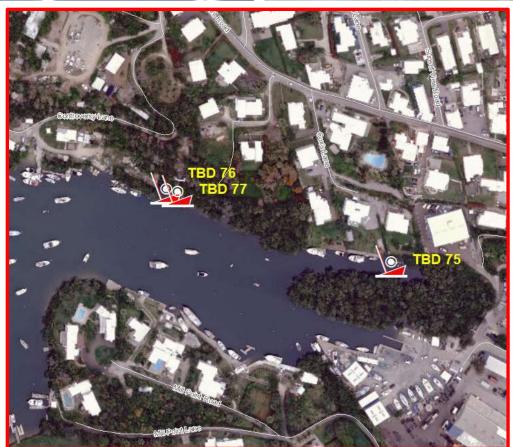

Length: <15ft

Material: Fibreglass, black/red paint

Name: TBD#74

Type: Motorboat with black bimini

Length: <20ft

**Material: Fibreglass** 

Reg.#: #1217

Name: TBD#75

Type: Motorboat, cabin cruiser (possibly Tiara)

**Length: <30ft (underwater)** 

**Material: Fibreglass** 

Name: TBD#76

**Type:** Motorboat hull within buttonwoods

**Length: <15ft (with yellow paint along waterline)** 

**Material: Fibreglass** 

Name: TBD#77

Type: Motorboat. Broken part of hull

Length: <12ft

**Material: Fibreglass** 

Name: TBD#78

**Type:** Motorboat. Cabin Cruiser

Length: <30ft