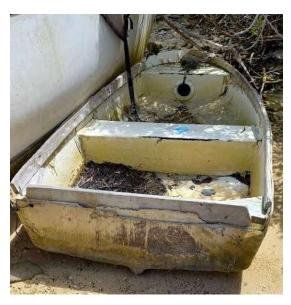

Name: TBD#94

Type: Upturned hull

Length: <20ft

**Material: Fibreglass** 

Name: TBD#99

Type: Motorboat hull (white/blue) many pieces

Length: <20ft

**Material: Fibreglass** 