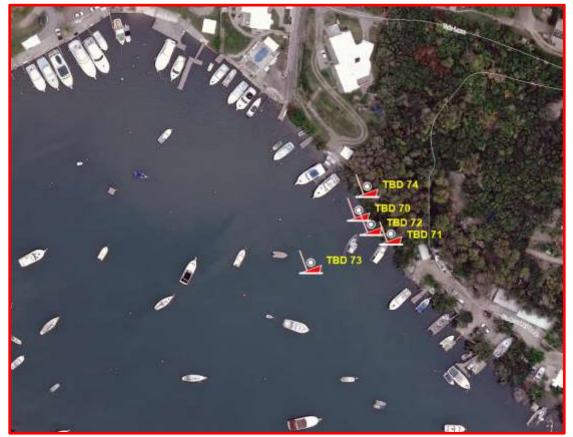

**Type:** Sailboat (Soling Sailboat? Mast showing)

Length: <30ft

**Material: Fibreglass** 

Name: TBD#70

**Type:** Sailboat (Underwater with mast)

Length: <25ft

**Material: Fibreglass** 

Name: TBD#71 Type: Sailboat

Length: <20ft

**Material: Fibreglass** 

Name: TBD#72

Type: Sailboat, underwater

Length: <25ft

Material: Wood

Name: TBD#73

**Type:** Motorboat with engine

Length: <15ft

Material: Fibreglass, black/red paint

Name: TBD#74

Type: Motorboat with black bimini

Length: <20ft

**Material: Fibreglass** 

Reg.#: #1217

Name: TBD#75