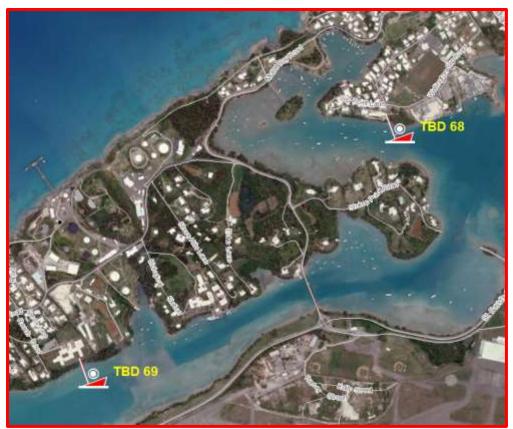

**Material: Fibreglass** 

**Location: Mullet Bay, St. Georges** 

Name: TBD#68

**Type:** Motorboat

Length: <15ft

**Material: Fibreglass** 

**Location: Ferry Reach, St. Georges** 

Name: TBD#69