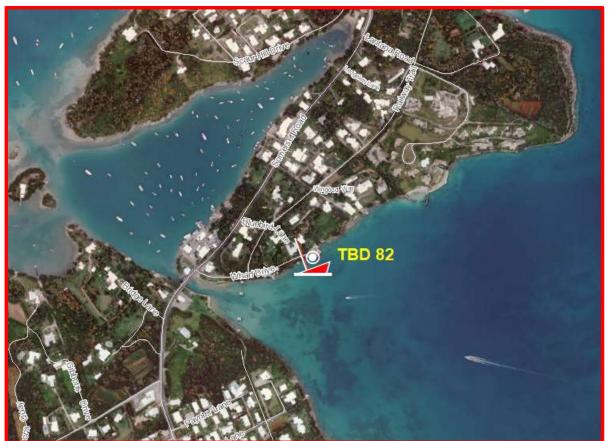

### **Location: Cavello Bay (Near Somerset Bridge**

Ferry Dock) Somerset.

Name: TBD#82

Type: Motorboat, Upturned

Length: <15ft

**Material: Fibreglass** 

Reg.#: #4198

**Hamilton Parish** 