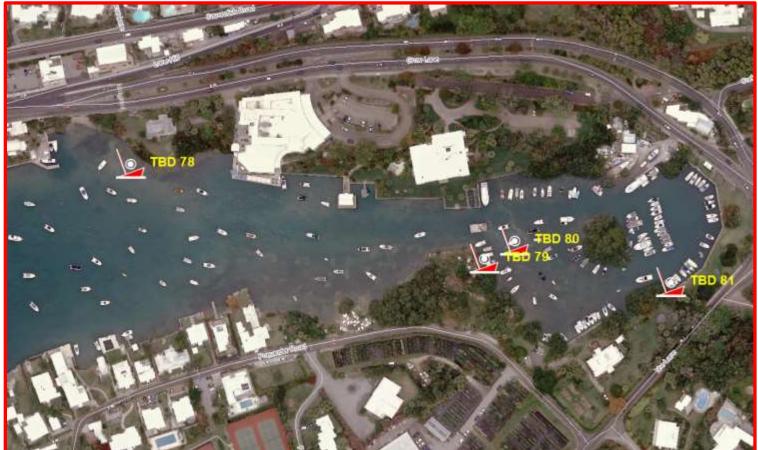

**Material: Fibreglass** 

Name: TBD#77

Type: Motorboat. Broken part of hull

Length: <12ft

**Material: Fibreglass** 

Name: TBD#78

**Type:** Motorboat. Cabin Cruiser

Length: <30ft

**Material: Fibreglass** 

Reg.#: #6034

Name: TBD#79

Type: Motorboat. Upturned

Length: <15ft

**Material: Fibreglass** 

Name: TBD#80

Type: Punt. Submerged on buoy near Waterville

Length: <8ft

**Material: Fibreglass** 

Name: TBD#81

**Type:** Motorboat with Evinrude engine outboard

Length: <8ft

**Material: Fibreglass** 

**Reg.#: #3600 (Name: Rances?)** 