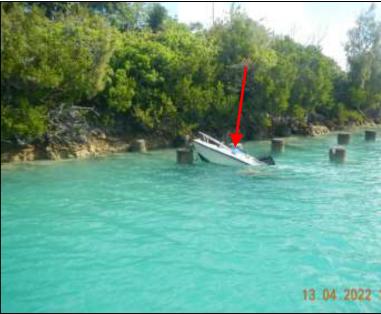

**Hamilton Parish** 

Name: TBD#61

**Type:** Motorboat, Boston Whaler

Length: <15ft

**Material: Fibreglass** 









**Hamilton Parish** 

Name: TBD#62

Type: Motorboat, Cabin Cruiser w/ engine

Length: <25ft

**Material: Fibreglass** 









**Hamilton Parish** 

Name: TBD#63

Type: Motorboat, incl. nearby engine

Length: <15ft

**Material: Fibreglass** 









**Hamilton Parish** 

Name: TBD#64

Type: Motorboat, Upturned

Length: <15ft

**Material: Fibreglass** 









**Hamilton Parish** 

Name: TBD#65

Type: Sailboat, Underwater

Length: <20ft

**Material: Fibreglass** 









**Location: Mullet Bay, St. Georges** 

Name: TBD#68

**Type:** Motorboat

Length: <15ft

**Material: Fibreglass** 









**Location: Ferry Reach, St. Georges** 

Name: TBD#69

**Type:** Sailboat (Soling Sailboat? Mast showing)

Length: <30ft

**Material: Fibreglass** 









Name: TBD#70

**Type:** Sailboat (Underwater with mast)

Length: <25ft

**Material: Fibreglass** 









Name: TBD#71 Type: Sailboat

Length: <20ft

**Material: Fibreglass** 









Name: TBD#72

Type: Sailboat, underwater

Length: <25ft

Material: Wood









Name: TBD#73

**Type:** Motorboat with engine

Length: <15ft

Material: Fibreglass, black/red paint









Name: TBD#74

Type: Motorboat with black bimini

Length: <20ft

**Material: Fibreglass** 

Reg.#: #1217









Name: TBD#75

Type: Motorboat, cabin cruiser (possibly Tiara)

**Length: <30ft (underwater)** 

**Material: Fibreglass** 









Name: TBD#76

**T