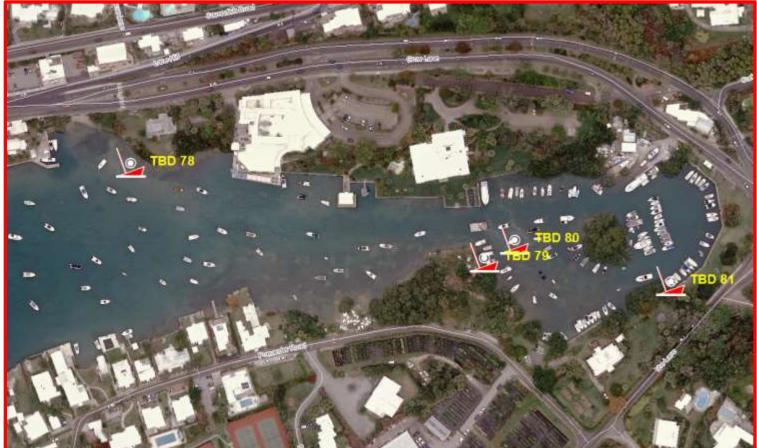

**Material: Fibreglass** 

Name: TBD#77

Type: Motorboat. Broken part of hull

Length: <12ft

**Material: Fibreglass** 

Name: TBD#78

**Type:** Motorboat. Cabin Cruiser

Length: <30ft

**Material: Fibreglass** 

Reg.#: #6034

Name: TBD#79

Type: Motorboat. Upturned

Length: <15ft

**Material: Fibreglass** 

Name: TBD#80

Type: Punt. Submerged on buoy near Waterville