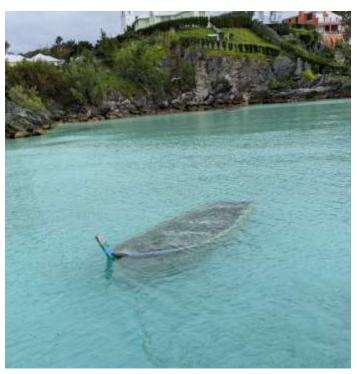

Name: TBD#64

Type: Motorboat, Upturned

Length: <15ft

**Material: Fibreglass** 

**Hamilton Parish** 

Name: TBD#65

Type: Sailboat, Underwater

Length: <20ft