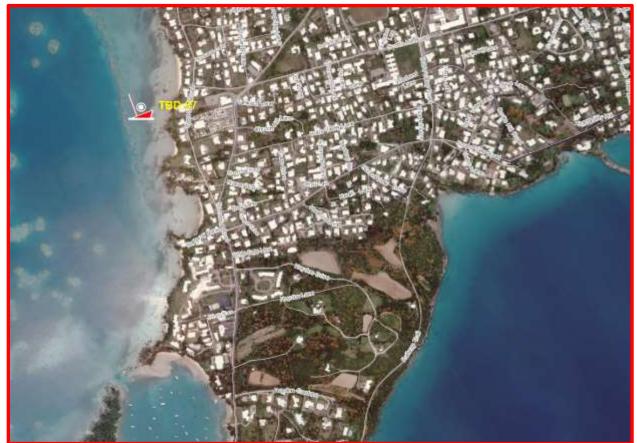

Name: TBD#108 Type: Sailboat

Length: <25ft

Material: Fibreglass Reg.#: TBD#108

Name: TBD#109

Type: punt

Length: 6ft

Material: Fibreglass Reg.#: TBD#109

Name: TBD#110

Type: Submerged boat (see red circle)

Length: <15ft

Material: Fibreglass Reg.#: TBD#110