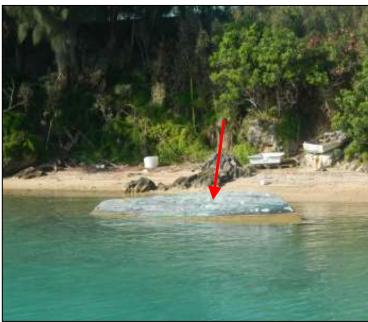

Name: TBD#64

Type: Motorboat, Upturned

Length: <15ft

**Material: Fibreglass** 

**Hamilton Parish** 

Name: TBD#65

Type: Sailboat, Underwater

Length: <20ft