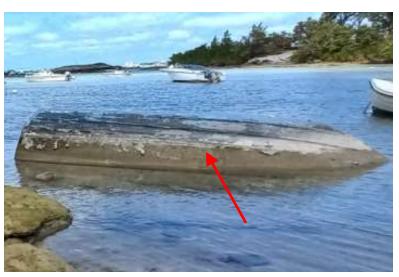

Name: TBD#94

Type: Upturned hull

Length: <20ft

**Material: Fibreglass** 

Name: TBD#99

Type: Motorboat hull (white/blue) many pieces

Length: <20ft

**Material: Fibreglass** 