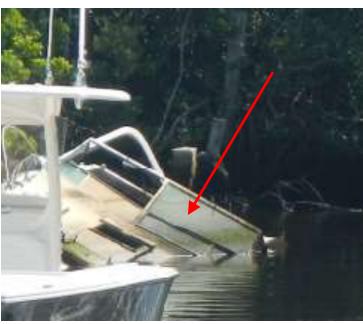

rial: Fibreglass** 









**Location: Ferry Reach, St. Georges** 

Name: TBD#69

**Type:** Sailboat (Soling Sailboat? Mast showing)

Length: <30ft

**Material: Fibreglass** 









Name: TBD#70

**Type:** Sailboat (Underwater with mast)

Length: <25ft

**Material: Fibreglass** 









Name: TBD#71 Type: Sailboat

Length: <20ft

**Material: Fibreglass** 









Name: TBD#72

Type: Sailboat, underwater

Length: <25ft

Material: Wood









Name: TBD#73

**Type:** Motorboat with engine

Length: <15ft

Material: Fibreglass, black/red paint









Name: TBD#74

Type: Motorboat with black bimini

Length: <20ft

**Material: Fibreglass** 

Reg.#: #1217









Name: TBD#75

Type: Motorboat, cabin cruiser (possibly Tiara)

**Length: <30ft (underwater)** 

**Material: Fibreglass** 









Name: TBD#76

**Type:** Motorboat hull within buttonwoods

**Length: <15ft (with yellow paint along waterline)** 

**Material: Fibreglass** 









Name: TBD#77

Type: Motorboat. Broken part of hull

Length: <12ft

**Material: Fibreglass** 









Name: TBD#78

**Type:** Motorboat. Cabin Cruiser

Length: <30ft

**Material: Fibreglass** 

Reg.#: #6034









Name: TBD#79

Type: Motorboat. Upturned

Length: <15ft

**Material: Fibreglass** 









Name: TBD#80

Type: Punt. Submerged on buoy near Waterville

Length: <8ft

**Material: Fibreglass** 









Name: TBD#81

**Type:** Motorboat with Evinrude engine outboard

Length: <8ft

**Material: Fibreglass** 

**Reg.#: #3600 (Name: Rances?)** 









### **Location: Cavello Bay (Near Somerset Bridge**

Ferry Dock) Somerset.

Na