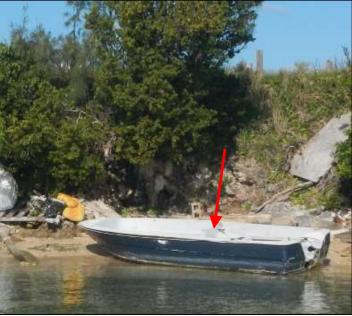

**Hamilton Parish** 

Name: TBD#61

**Type:** Motorboat, Boston Whaler

Length: <15ft

**Material: Fibreglass** 









**Hamilton Parish** 

Name: TBD#62

Type: Motorboat, Cabin Cruiser w/ engine

Length: <25ft

**Material: Fibreglass** 









**Hamilton Parish** 

Name: TBD#63

Type: Motorboat, incl. nearby engine

Length: <15ft

**Material: Fibreglass** 









**Hamilton Parish** 

Name: TBD#64

Type: Motorboat, Upturned

Length: <15ft

**Material: Fibreglass** 









**Hamilton Parish** 

Name: TBD#65

Type: Sailboat, Underwater

Length: <20ft

**Material: Fibreglass** 









**Location: Mullet Bay, St. Georges** 

Name: TBD#68

**Type:** Motorboat

Length: <15ft

**Material: Fibreglass** 









**Location: Ferry Reach, St. Georges** 

Name: TBD#69

**Type:** Sailboat (Soling Sailboat? Mast showing)

Length: <30ft

**Material: Fibreglass** 









Name: TBD#70

**Type:** Sailboat (Underwater with mast)

Length: <25ft

**Material: Fibreglass** 









Name: TBD#71 Type: Sailboat

Length: <20ft

**Material: Fibreglass** 









Name: TBD#72

Type: Sailboat, underwater

Length: <25ft

Material: Wood









Name: TBD#73

**Ty