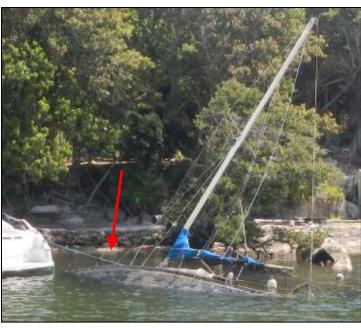

**Type:** Sailboat (Soling Sailboat? Mast showing)

Length: <30ft

**Material: Fibreglass** 

Name: TBD#70

**Type:** Sailboat (Underwater with mast)

Length: <25ft

**Material: Fibreglass** 

Name: TBD#71 Type: Sailboat