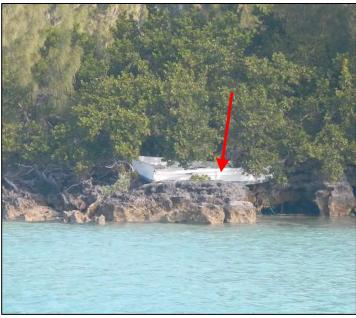

**Hamilton Parish** 

Name: TBD#61

**Type:** Motorboat, Boston Whaler

Length: <15ft

**Material: Fibreglass** 

**Hamilton Parish** 

Name: TBD#62

Type: Motorboat, Cabin Cruiser w/ engine