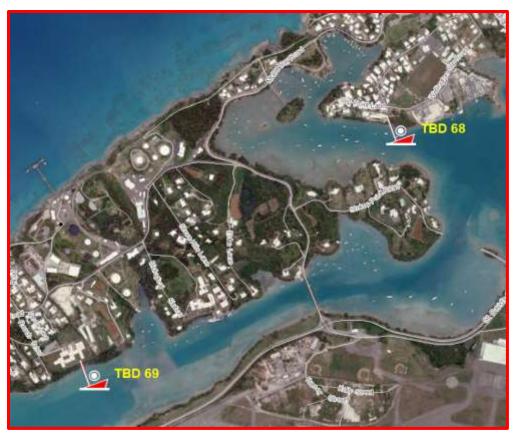

**Material: Fibreglass** 

**Location: Mullet Bay, St. Georges** 

Name: TBD#68

**Type:** Motorboat

Length: <15ft

**Material: Fibreglass** 

**Location: Ferry Reach, St. Georges** 

Name: TBD#69