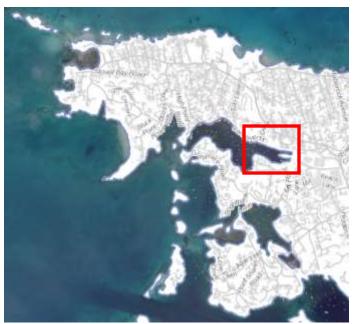

Type: Motorboat, cabin cruiser (possibly Tiara)

**Length: <30ft (underwater)** 

**Material: Fibreglass** 

Name: TBD#76

**Type:** Motorboat hull within buttonwoods

**Length: <15ft (with yellow paint along waterline)** 

**Material: Fibreglass** 

Name: TBD#77

Type: Motorboat. Broken part of hull

Length: <12ft

**Material: Fibreglass** 

Name: TBD#78

**Type:** Motorboat. Cabin Cruiser

Length: <30ft