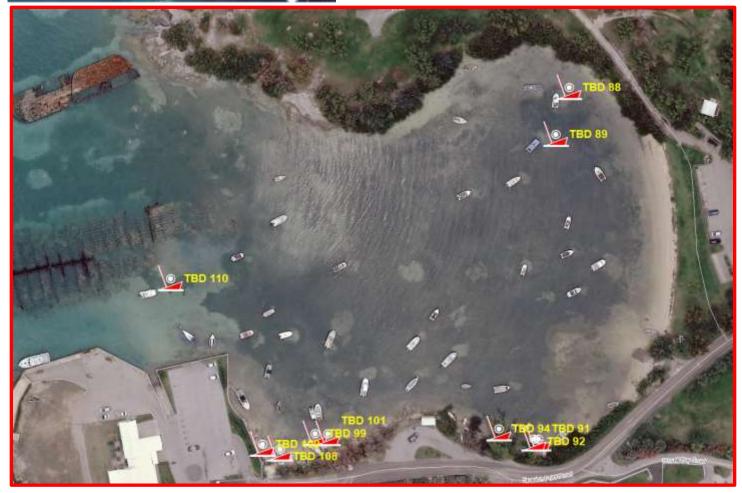

# Location: South shore (off St James' Church),

Somerset.

Name: TBD#87

Type: Sailboat, West African, sunken

Length: <20ft

Material: Wood Reg.#: TBD#87

Name: TBD#88

Type: Motorboat, outboard

Length: <15ft

**Material: Fibreglass** 

Name: TBD#89

Type: Motorboat, outboard

Length: <15ft

**Material: Fibreglass** 

Name: TBD#91

Type: Motorboat, hull with partly detached engine

Length: <22ft

**Material: Fibreglass** 

Reg.#: #4727

Name: TBD#92

Type: Motorboat with outboard engine at the rear

Length: <15ft

**Material: Fibreglass** 

Reg.#: #3773

Name: TBD#94

Type: Upturned hull

Length: <20ft

**Material: Fibreglass** 

Name: TBD#99

Type: Motorboat hull (white/blue) many pieces

Length: <20ft

**Material: Fibreglass** 

Name: TBD#108 Type: Sailboat

Length: <25ft

Material: Fibreglass Reg.#: TBD#108

Name: TBD#109

Type: punt

Length: 6ft

Material: Fibreglass Reg.#: TBD#109

Name: TBD#110

Type: Submerged boat (see red circle)

Length: <15ft

Material: Fibreglass Reg.#: TBD#110