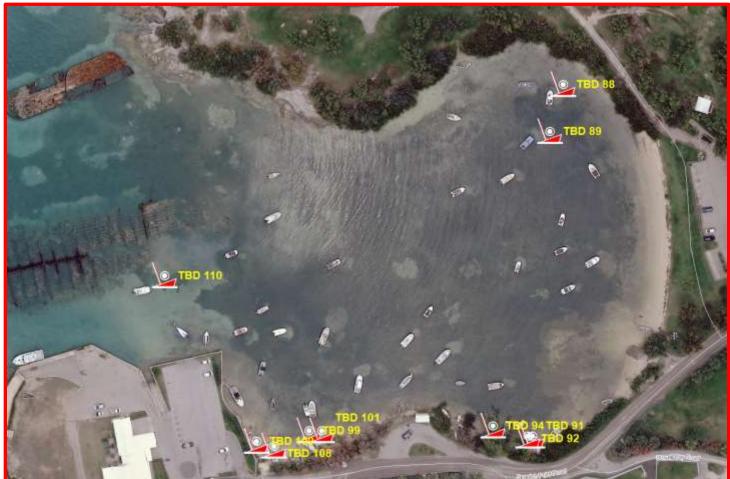

# Location: South shore (off St James' Church),

Somerset.

Name: TBD#87

Type: Sailboat, West African, sunken

Length: <20ft

Material: Wood Reg.#: TBD#87

Name: TBD#88

Type: Motorboat, outboard

Length: <15ft

**Material: Fibreglass** 

Name: TBD#89

Type: Motorboat, outboard

Length: <15ft

**Material: Fibreglass** 

Name: TBD#91

Type: Motorboat, hull with partly detached engine

Length: <22ft

**Material: Fibreglass** 

Reg.#: #4727

Name: TBD#92

Type: Motorboat with outboard engine at the rear

Length: <15ft

**Material: Fibreglass** 

Reg.#: #3773

Name: TBD#94

Type: Upturned hull

Length: <20ft

**Material: Fibreglass** 

Name: TBD#99

Type: Motorboat hull (white/blue) many pieces

Length: <20ft

**Material: Fibreglass** 

Name: TBD#108 Type: Sailboat

Length: <25ft

Material: Fibreglass Reg.#: TBD#108

Name: TBD#109

Type: punt

Length: 6ft

Material: Fibreglass Reg.#: TBD#109

Name: TBD#110

Type: Submerged boat (see red circle)

Length: <15ft

Material: Fibreglass Reg.#: TBD#110