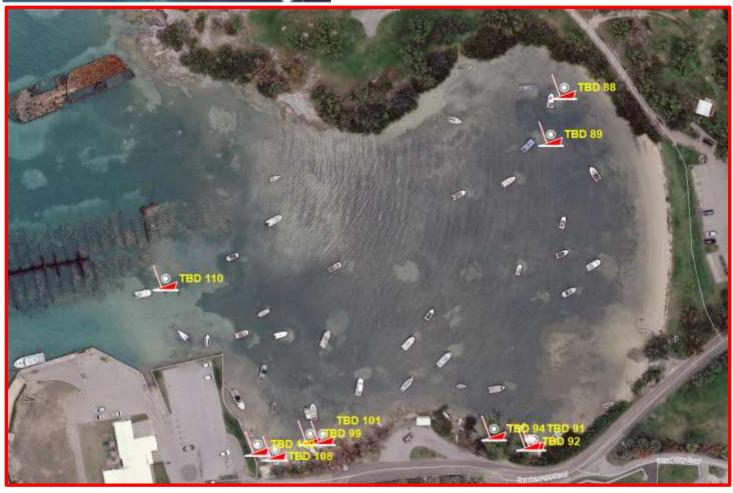

# Location: South shore (off St James' Church),

Somerset.

Name: TBD#87

Type: Sailboat, West African, sunken

Length: <20ft

Material: Wood Reg.#: TBD#87

Name: TBD#88

Type: Motorboat, outboard

Length: <15ft

**Material: Fibreglass** 

Name: TBD#89

Type: Motorboat, outboard

Length: <15ft

**Material: Fibreglass** 

Name: TBD#91

Type: Motorboat, hull with partly detached engine

Length: <22ft

**Material: Fibreglass** 

Reg.#: #4727

Name: TBD#92

Type: Motorboat with outboard engine at the rear

Length: <15ft

**Material: Fibreglass** 

Reg.#: #3773

Name: TBD#94

Type: Upturned hull

Length: <20ft

**Material: Fibreglass** 

Name: TBD#99

Type: Motorboat hull (white/blue) many pieces

Length: <20ft

**Material: Fibreglass** 

Name: TBD#108 Type: Sailboat

Length: <25ft

Material: Fibreglass Reg.#: TBD#108

Name: TBD#109

Type: punt

Length: 6ft

Material: Fibreglass Reg.#: TBD#109

Name: TBD#110