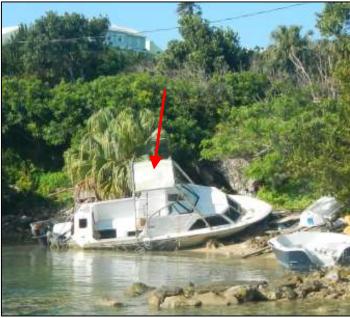

Length: <25ft

**Material: Fibreglass** 

**Hamilton Parish** 

Name: TBD#63

Type: Motorboat, incl. nearby engine

Length: <15ft

**Material: Fibreglass** 

**Hamilton Parish** 