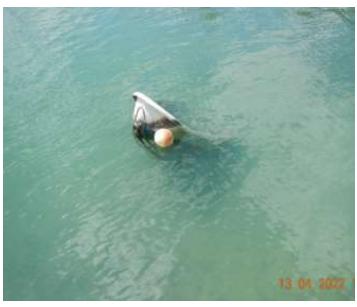

**Material: Fibreglass** 

Reg.#: #6034

Name: TBD#79

Type: Motorboat. Upturned

Length: <15ft

**Material: Fibreglass** 

Name: TBD#80

Type: Punt. Submerged on buoy near Waterville