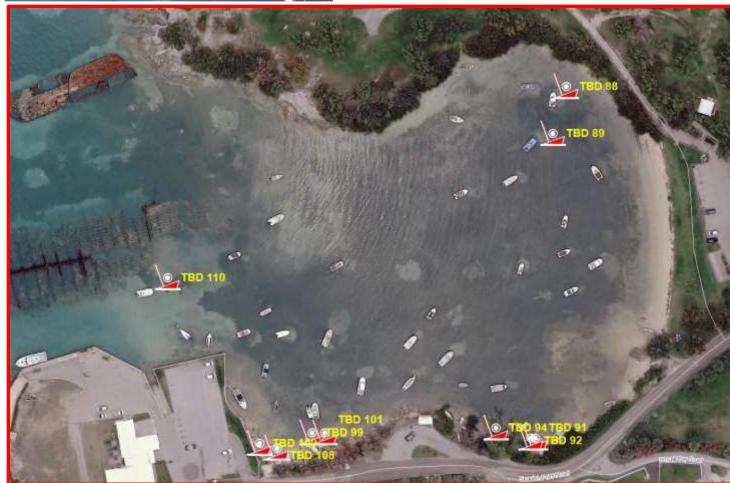

# Location: South shore (off St James' Church),

Somerset.

Name: TBD#87

Type: Sailboat, West African, sunken

Length: <20ft

Material: Wood Reg.#: TBD#87

Name: TBD#88

Type: Motorboat, outboard

Length: <15ft

**Material: Fibreglass** 

Name: TBD#89

Type: Motorboat, outboard

Length: <15ft

**Material: Fibreglass** 

Name: TBD#91

Type: Motorboat, hull with partly detached engine

Length: <22ft

**Material: Fibreglass** 

Reg.#: #4727

Name: TBD#92

Type: Motorboat with outboard engine at the rear

Length: <15ft

**Material: Fibreglass** 

Reg.#: #3773

Name: TBD#94

Type: Upturned hull

Length: <20ft

**Material: Fibreglass** 

Name: TBD#99

Type: Motorboat hull (white/blue) many pieces

Length: <20ft

**Material: Fibreglass** 

Name: TBD#108 Type: Sailboat

Length: <25ft

Material: Fibreglass Reg.#: TBD#108

Name: TBD#109

Type: punt

Length: 6ft

Material: Fibreglass Reg.#: TBD#109

Name: TBD#110

Type: Submerged boat (see red circle)

Length: <15ft

Material: Fibreglass Reg.#: TBD#110