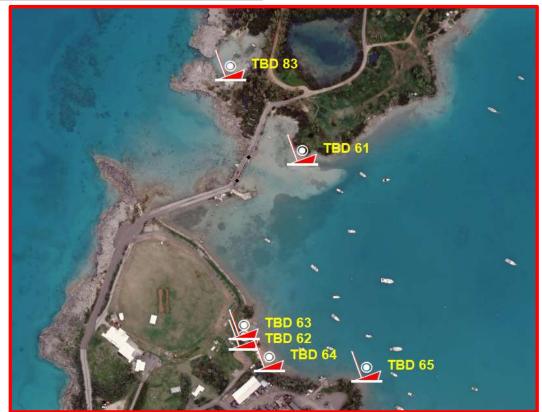

**Hamilton Parish** 

Name: TBD#61

**Type:** Motorboat, Boston Whaler

Length: <15ft

**Material: Fibreglass** 

**Hamilton Parish** 

Name: TBD#62

Type: Motorboat, Cabin Cruiser w/ engine

Length: <25ft

**Material: Fibreglass** 

**Hamilton Parish** 

Name: TBD#63

Type: Motorboat, incl. nearby engine

Length: <15ft

**Material: Fibreglass** 

**Hamilton Parish** 

Name: TBD#64

Type: Motorboat, Upturned

Length: <15ft

**Material: Fibreglass** 

**Hamilton Parish** 

Name: TBD#65

Type: Sailboat, Underwater

Length: <20ft

Name: TBD#83

Type: Sailboat with mast

Length: <25ft

**Material: Fibreglass** 