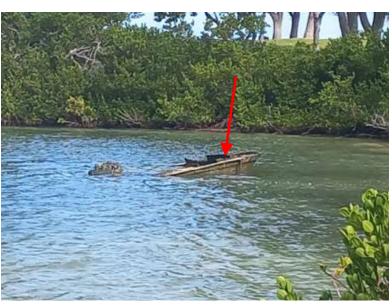

Type: Submerged boat (see red circle)

Length: <15ft

Material: Fibreglass Reg.#: TBD#110