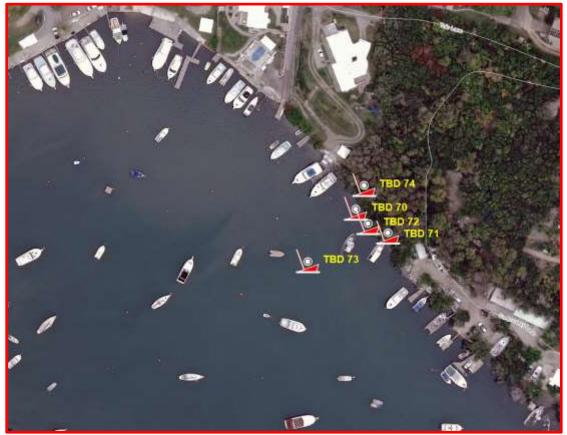

**Type:** Sailboat (Soling Sailboat? Mast showing)

Length: <30ft

**Material: Fibreglass** 

Name: TBD#70

**Type:** Sailboat (Underwater with mast)

Length: <25ft

**Material: Fibreglass** 

Name: TBD#71 Type: Sailboat

Length: <20ft

**Material: Fibreglass** 

Name: TBD#72

Type: Sailboat, underwater

Length: <25ft

Material: Wood

Name: TBD#73

**Type:** Motorboat with engine

Length: <15ft

Material: Fibreglass, black/red paint

Name: TBD#74

Type: Motorboat with black bimini

Length: <20ft

**Material: Fibreglass** 

Reg.#: #1217

Name: TBD#75