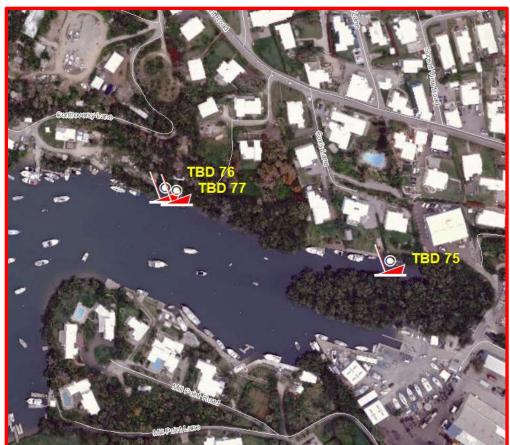

Type: Motorboat, cabin cruiser (possibly Tiara)

**Length: <30ft (underwater)** 

**Material: Fibreglass** 

Name: TBD#76

**Type:** Motorboat hull within buttonwoods

**Length: <15ft (with yellow paint along waterline)** 

**Material: Fibreglass** 

Name: TBD#77

Type: Motorboat. Broken part of hull

Length: <12ft

**Material: Fibreglass** 

Name: TBD#78

**Type:** Motorboat. Cabin Cruiser

Length: <30ft

**Material: Fibreglass** 

Reg.#: #6034

Name: TBD#79

Type: Motorboat. Upturned

Length: <15ft

**Material: Fibreglass** 

Name: TBD#80

Type: Punt. Submerged on buoy near Waterville