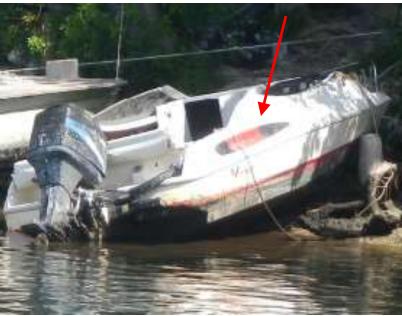

Type: Submerged boat (see red circle)

Length: <15ft

Material: Fibreglass Reg.#: TBD#110