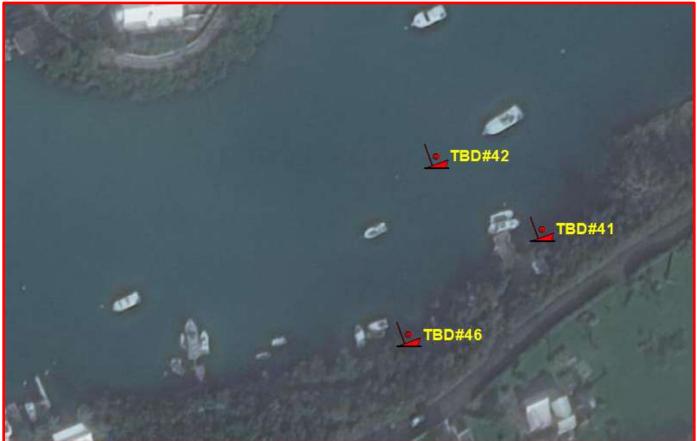

#### Location: Great Bay, St. David's Name: TBD#41 Type: Motorboat (Exact location may vary) Length: ~12ft Material: Fibreglass Reg.#: TBD#41

Location: Great Bay, St. David's Name: TBD#42 Type: Motorboat, #5309 Length: <20ft Material: Fibreglass Reg.#: TBD#42

#### Location: Great Bay, St. David's Name: TBD#46 Type: Motorboat, Exact location may vary Length: <12ft Material: Fibreglass Reg.#: TBD#46

Location: Great Bay, St. David's Name: TBD#47 Type: Motorboat, (Next to TBD#48) Length: <12ft Material: Fibreglass Reg.#: TBD#47