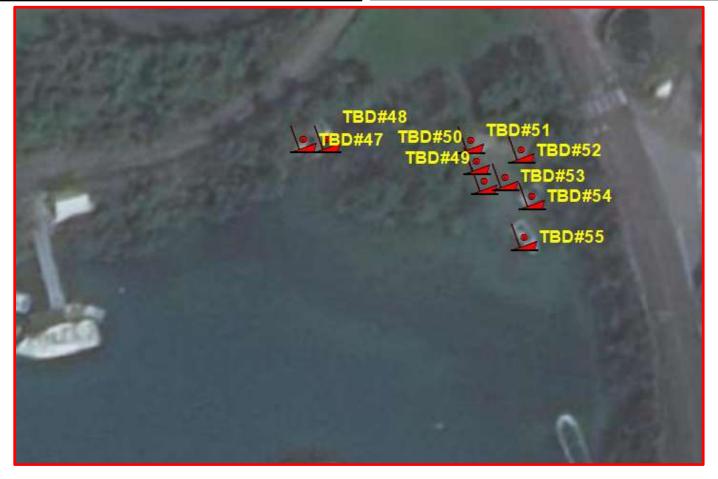

#### Location: Great Bay, St. David's Name: TBD#46 Type: Motorboat, Exact location may vary Length: <12ft Material: Fibreglass Reg.#: TBD#46

Location: Great Bay, St. David's Name: TBD#47 Type: Motorboat, (Next to TBD#48) Length: <12ft Material: Fibreglass Reg.#: TBD#47

#### Location: Great Bay, St. David's Name: TBD#48 Type: Motorboat, (Next to TBD#47) Length: <12ft Material: Fibreglass Reg.#: TBD#48

#### Location: Great Bay, St. David's Name: TBD#49 Type: Motorboat, (Red hull) Length: <10ft Material: Fibreglass Reg.#: TBD#49

#### Location: Great Bay, St. David's Name: TBD#50 Type: Motorboat Length: <12ft Material: Fibreglass Reg.#: TBD#50

# Location: Great Bay, St. David's

Whalers

Name: TBD#51 Type: Motorboat, (Light-Blue on parts of transom) Length: <14ft Material: Fibreglass Reg.#: TBD#51

#### Location: Great Bay, St. David's Name: TBD#52 Type: Motorboat, (Outboard engine attached) Length: <14ft Material: Fibreglass Reg.#: TBD#52

#### Location: Great Bay, St. David's Name: TBD#53 Type: Motorboat, (Part of engine attached) Length: <14ft Material: Fibreglass Reg.#: TBD#53

### Location: Great Bay, St. David's Name: TBD#54 Type: Motorboat, (Part of engine attached) Length: <20ft Material: Fibreglass

Reg.#: TBD#54

#### Location: Great Bay, St. David's Name: TBD#55 Type: Motorboat Length: ~20ft Material: Fibreglass Reg.#: TBD#55

Location: Smith's Sound, St. David's Name: TBD#56 Type: Sailboat (In front of TBD#57) Length: ~24ft Material: Fibreglass Reg.#: TBD#56