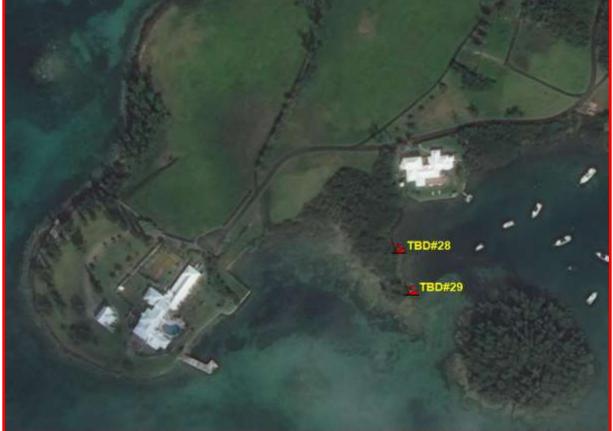

Name: TBD#31 Type: Motorboat, #0208 Length: ~35ft Material: Fibreglass Reg.#: TBD#31

#### Location: Riddell's Bay, Southampton Name: TBD#32 Type: Motorboat Length: ~14ft Material: Fibreglass Reg.#: TBD#32

Name: TBD#33 Type: Sailboat Length: ~16ft Material: Fibreglass Reg.#: TBD#33

Name: TBD#34 Type: Motorboat, burnt out Length: ~20ft Material: Fibreglass Reg.#: TBD#34