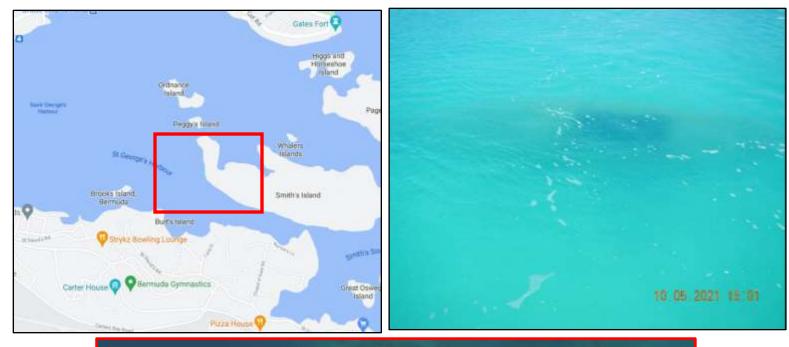

## Location: St. George's Harbour, St. David's

Name: TBD#39 Type: Sailboat Length: ~30ft Material: Fibreglass Reg.#: TBD#39