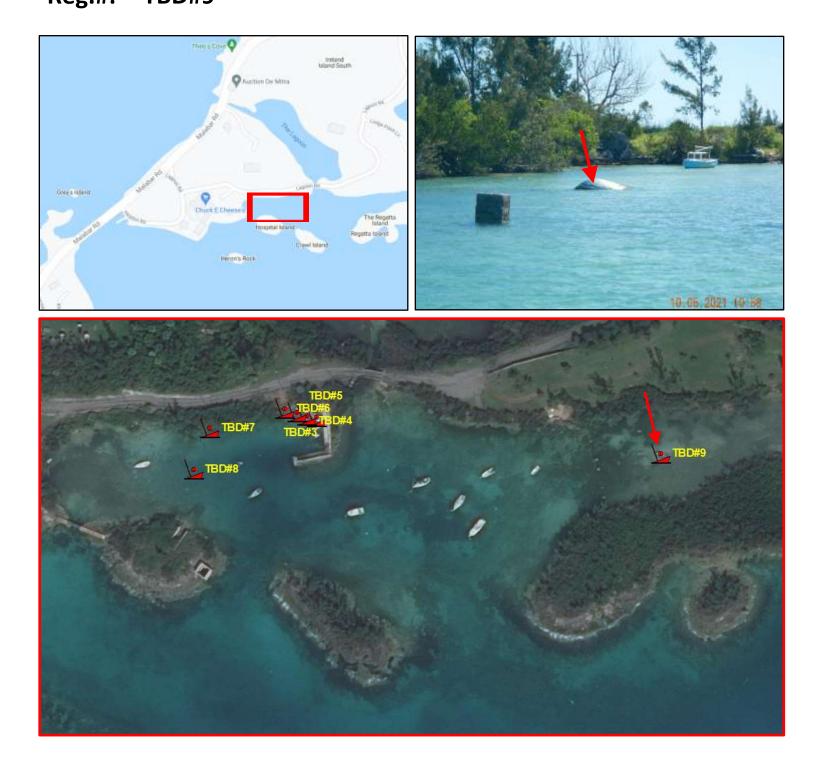

Location: Lagoon Park, Sandys Name: TBD#9 Type: Motorboat Length: <20ft Material: Fibreglass Reg.#: TBD#9

Name: TBD#28 Type: Motorboat, burnt out Length: ~22ft Material: Fibreglass Reg.#: TBD#28

Name: TBD#29 Type: Motorboat, burnt out Length: ~22ft Material: Fibreglass Reg.#: TBD#29