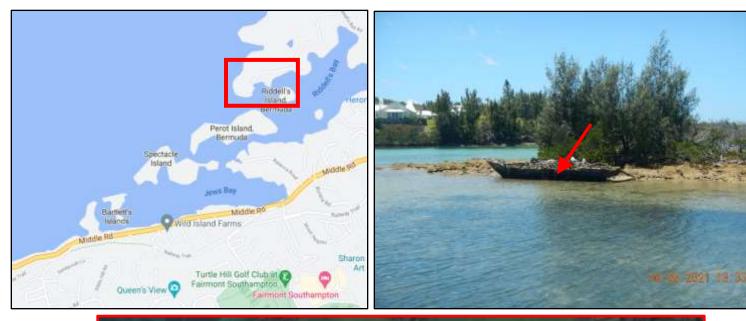

Location: Lagoon Park, Sandys Name: TBD#9 Type: Motorboat Length: <20ft Material: Fibreglass Reg.#: TBD#9

Name: TBD#28 Type: Motorboat, burnt out Length: ~22ft Material: Fibreglass Reg.#: TBD#28

Name: TBD#29 Type: Motorboat, burnt out Length: ~22ft Material: Fibreglass Reg.#: TBD#29