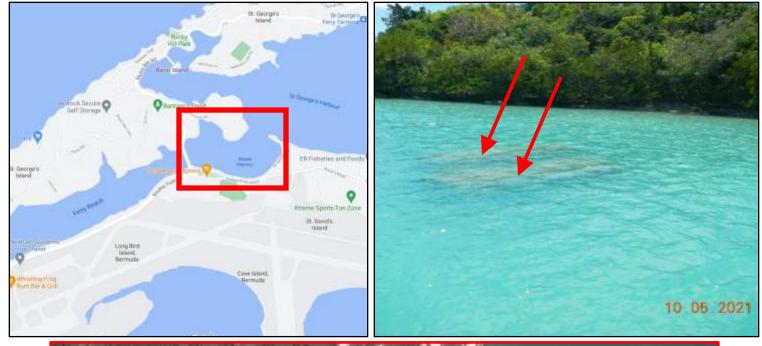

### Location: Stock's Harbour, St. David's

Name: TBD#36 Type: Sailboat Length: 25ft Material: Fibreglass Reg.#: TBD#36