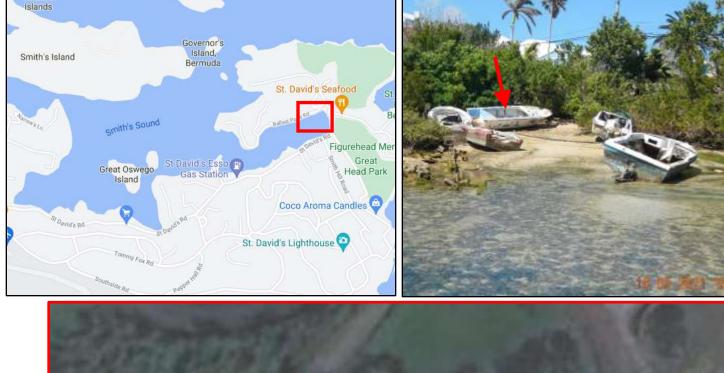

#### Location: Great Bay, St. David's Name: TBD#46 Type: Motorboat, Exact location may vary Length: <12ft Material: Fibreglass Reg.#: TBD#46

Location: Great Bay, St. David's Name: TBD#47 Type: Motorboat, (Next to TBD#48) Length: <12ft Material: Fibreglass Reg.#: TBD#47

#### Location: Great Bay, St. David's Name: TBD#48 Type: Motorboat, (Next to TBD#47) Length: <12ft Material: Fibreglass Reg.#: TBD#48

#### Location: Great Bay, St. David's Name: TBD#49 Type: Motorboat, (Red hull) Length: <10ft Material: Fibreglass Reg.#: TBD#49

#### Location: Great Bay, St. David's Name: TBD#50 Type: Motorboat Length: <12ft Material: Fibreglass Reg.#: TBD#50

# Location: Great Bay, St. David's

Whalers

Name: TBD#51 Type: Motorboat, (Light-Blue on parts of transom) Length: <14ft Material: Fibreglass Reg.#: TBD#51

#### Location: Great Bay, St. David's Name: TBD#52 Type: Motorboat, (Outboard engine attached) Length: <14ft Material: Fibreglass Reg.#: TBD#52

#### Location: Great Bay, St. David's Name: TBD#53 Type: Motorboat, (Part of engine attached) Length: <14ft Material: Fibreglass Reg.#: TBD#53

### Location: Great Bay, St. David's Name: TBD#54 Type: Motorboat, (Part of engine attached) Length: <20ft Material: Fibreglass

Reg.#: TBD#54

#### Location: Great Bay, St. David's Name: TBD#55 Type: Motorboat Length: ~20ft Material: Fibreglass Reg.#: TBD#55

Location: Smith's Sound, St. David's Name: TBD#56 Type: Sailboat (In front of TBD#57) Length: ~24ft Material: Fibreglass Reg.#: TBD#56