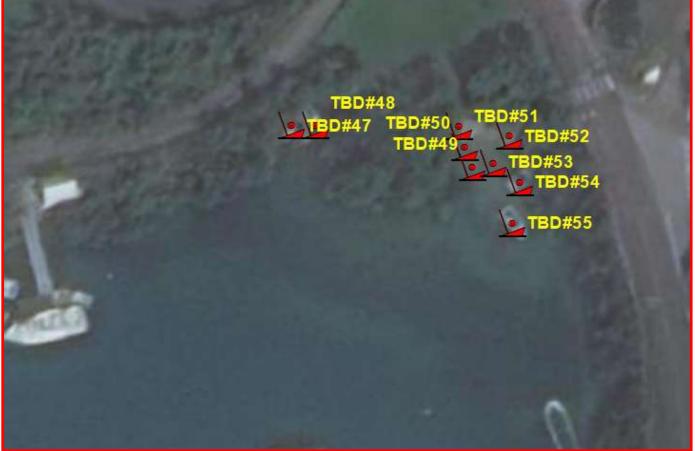

#### Location: Great Bay, St. David's Name: TBD#46 Type: Motorboat, Exact location may vary Length: <12ft Material: Fibreglass Reg.#: TBD#46

Location: Great Bay, St. David's Name: TBD#47 Type: Motorboat, (Next to TBD#48) Length: <12ft Material: Fibreglass Reg.#: TBD#47

#### Location: Great Bay, St. David's Name: TBD#48 Type: Motorboat, (Next to TBD#47) Length: <12ft Material: Fibreglass Reg.#: TBD#48

#### Location: Great Bay, St. David's Name: TBD#49 Type: Motorboat, (Red hull) Length: <10ft Material: Fibreglass Reg.#: TBD#49

#### Location: Great Bay, St. David's Name: TBD#50 Type: Motorboat Length: <12ft Material: Fibreglass Reg.#: TBD#50

# Location: Great Bay, St. David's

Whalers

Name: TBD#51 Type: Motorboat, (Light-Blue on parts of transom) Length: <14ft Material: Fibreglass Reg.#: TBD#51

#### Location: Great Bay, St. David's Name: TBD#52 Type: Motorboat, (Outboard engine attached) Length: <14ft Material: Fibreglass Reg.#: TBD#52

#### Location: Great Bay, St. David's Name: TBD#53 Type: Motorboat, (Part of engine attached) Length: <14ft Material: Fibreglass Reg.#: TBD#53

### Location: Great Bay, St. David's Name: TBD#54 Type: Motorboat, (Part of engine attached) Length: <20ft Material: Fibreglass

Reg.#: TBD#54

#### Location: Great Bay, St. David's Name: TBD#55 Type: Motorboat Length: ~20ft Material: Fibreglass Reg.#: TBD#55

Location: Smith's Sound, St. David's Name: TBD#56 Type: Sailboat (In front of TBD#57) Length: ~24ft Material: Fibreglass Reg.#: TBD#56