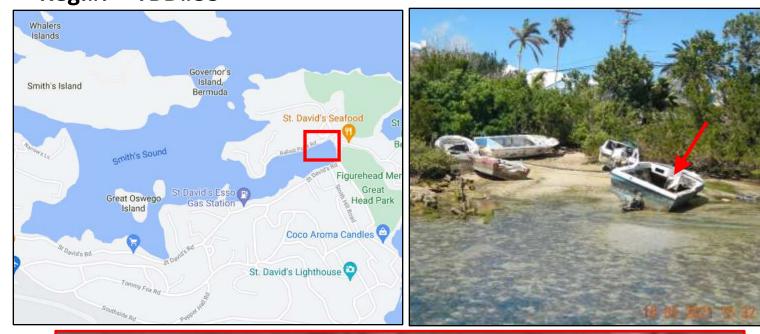

#### Location: Great Bay, St. David's Name: TBD#46 Type: Motorboat, Exact location may vary Length: <12ft Material: Fibreglass Reg.#: TBD#46

Location: Great Bay, St. David's Name: TBD#47 Type: Motorboat, (Next to TBD#48) Length: <12ft Material: Fibreglass Reg.#: TBD#47

#### Location: Great Bay, St. David's Name: TBD#48 Type: Motorboat, (Next to TBD#47) Length: <12ft Material: Fibreglass Reg.#: TBD#48

#### Location: Great Bay, St. David's Name: TBD#49 Type: Motorboat, (Red hull) Length: <10ft Material: Fibreglass Reg.#: TBD#49

#### Location: Great Bay, St. David's Name: TBD#50 Type: Motorboat Length: <12ft Material: Fibreglass Reg.#: TBD#50

# Location: Great Bay, St. David's

Whalers

Name: TBD#51 Type: Motorboat, (Light-Blue on parts of transom) Length: <14ft Material: Fibreglass Reg.#: TBD#51

#### Location: Great Bay, St. David's Name: TBD#52 Type: Motorboat, (Outboard engine attached) Length: <14ft Material: Fibreglass Reg.#: TBD#52

#### Location: Great Bay, St. David's Name: TBD#53 Type: Motorboat, (Part of engine attached) Length: <14ft Material: Fibreglass Reg.#: TBD#53

### Location: Great Bay, St. David's Name: TBD#54 Type: Motorboat, (Part of engine attached) Length: <20ft Material: Fibreglass

Reg.#: TBD#54

#### Location: Great Bay, St. David's Name: TBD#55 Type: Motorboat Length: ~20ft Material: Fibreglass Reg.#: TBD#55

Location: Smith's Sound, St. David's Name: TBD#56 Type: Sailboat (In front of TBD#57) Length: ~24ft Material: Fibreglass Reg.#: TBD#56