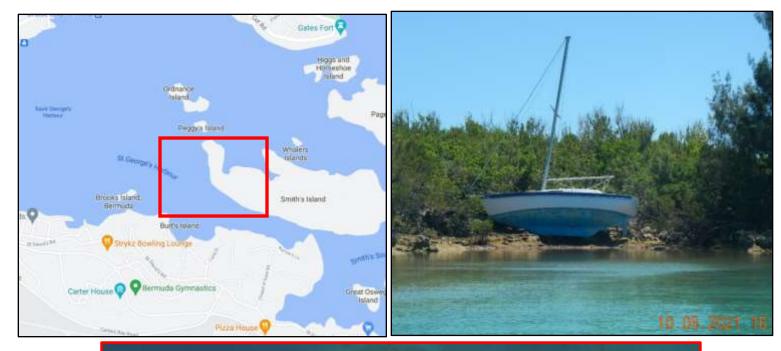

## Location: St. George's Harbour, St. David's

Name: TBD#39 Type: Sailboat Length: ~30ft Material: Fibreglass Reg.#: TBD#39

# Location: St. George's Harbour, St. David's

Name: TBD#40 Type: Sailboat, on seabed Length: ~20ft

Material: Fibreglass

Reg.#: TBD#40