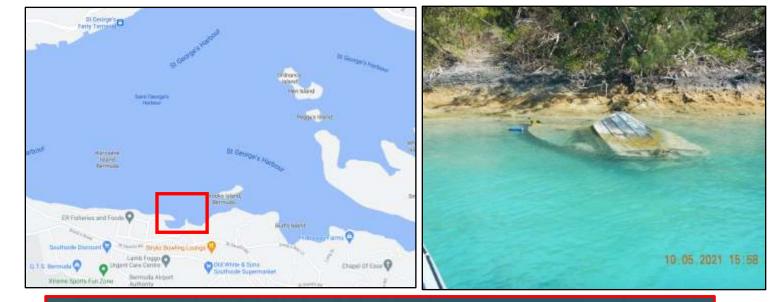

# Location: Marginal Wharf, St. David's

Name: TBD#58 Type: Motorboat, (Capsized on mooring) Length: <22ft Material: Fibreglass Reg.#: TBD#58