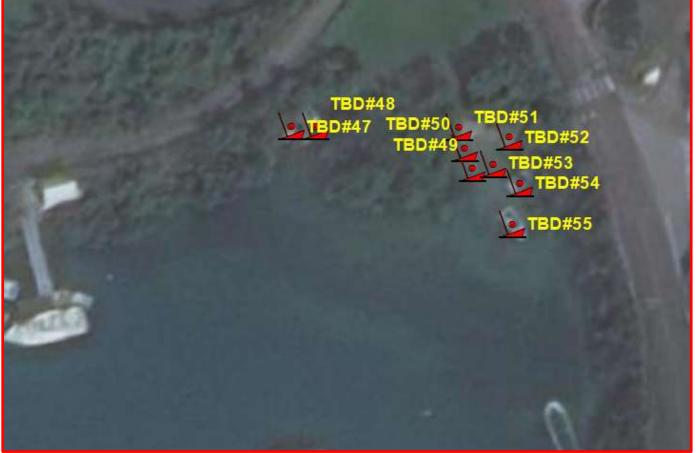

#### Location: Great Bay, St. David's Name: TBD#46 Type: Motorboat, Exact location may vary Length: <12ft Material: Fibreglass Reg.#: TBD#46

Location: Great Bay, St. David's Name: TBD#47 Type: Motorboat, (Next to TBD#48) Length: <12ft Material: Fibreglass Reg.#: TBD#47

#### Location: Great Bay, St. David's Name: TBD#48 Type: Motorboat, (Next to TBD#47) Length: <12ft Material: Fibreglass Reg.#: TBD#48

#### Location: Great Bay, St. David's Name: TBD#49 Type: Motorboat, (Red hull) Length: <10ft Material: Fibreglass Reg.#: TBD#49

#### Location: Great Bay, St. David's Name: TBD#50 Type: Motorboat Length: <12ft Material: Fibreglass Reg.#: TBD#50

# Location: Great Bay, St. David's

Whalers

Name: TBD#51 Type: Motorboat, (Light-Blue on parts of transom) Length: <14ft Material: Fibreglass Reg.#: TBD#51

#### Location: Great Bay, St. David's Name: TBD#52 Type: Motorboat, (Outboard engine attached) Length: <14ft Material: Fibreglass Reg.#: TBD#52

#### Location: Great Bay, St. David's Name: TBD#53 Type: Motorboat, (Part of engine attached) Length: <14ft Material: Fibreglass Reg.#: TBD#53

### Location: Great Bay, St. David's Name: TBD#54 Type: Motorboat, (Part of engine attached) Length: <20ft Material: Fibreglass

Reg.#: TBD#54

#### Location: Great Bay, St. David's Name: TBD#55 Type: Motorboat Length: ~20ft Material: Fibreglass Reg.#: TBD#55

Location: Smith's Sound, St. David's Name: TBD#56 Type: Sailboat (In front of TBD#57) Length: ~24ft Material: Fibreglass Reg.#: TBD#56