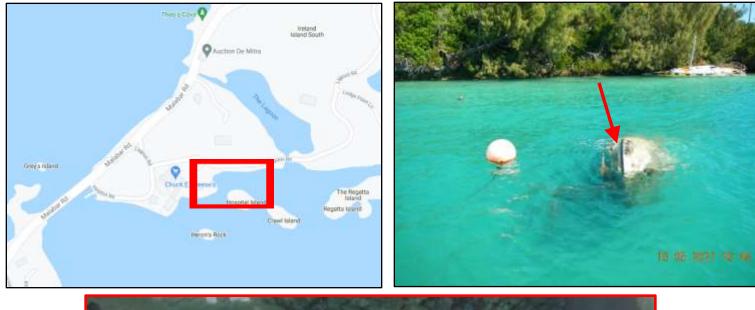

Location: Lagoon Park, Sandys Name: TBD#3 Type: Sailboat Length: ~18ft Material: Fibreglass Reg.#: TBD#3

Location: Lagoon Park, Sandys Name: TBD#4 Type: Motorboat Length: ~12ft Material: Fibreglass Reg.#: TBD#4

Location: Lagoon Park, Sandys Name: TBD#5 Type: Motorboat Length: ~12ft Material: Fibreglass Reg.#: TBD#5

Location: Lagoon Park, Sandys Name: TBD#6 Type: Motorboat Length: ~14ft **Material: Fibreglass** TBD#6 Reg.#:

Location: Lagoon Park, Sandys Name: TBD#7 Type: Sailboat Length: ~25ft Material: Fibreglass Reg.#: TBD#7

Location: Lagoon Park, Sandys Name: TBD#8 Type: Motorboat, on mooring Length: ~22ft Material: Fibreglass Reg.#: TBD#8