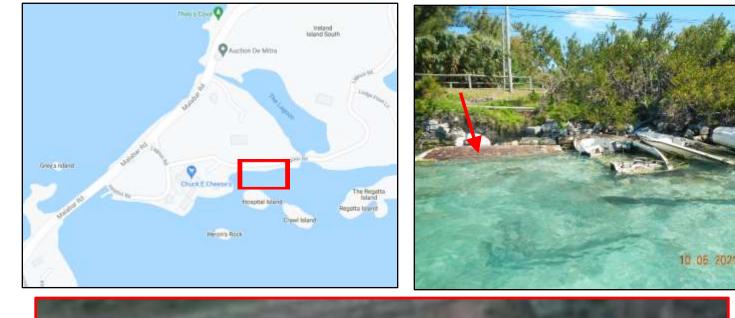

Location: Lagoon Park, Sandys Name: TBD#3 Type: Sailboat Length: ~18ft Material: Fibreglass Reg.#: TBD#3

Location: Lagoon Park, Sandys Name: TBD#4 Type: Motorboat Length: ~12ft Material: Fibreglass Reg.#: TBD#4

Location: Lagoon Park, Sandys Name: TBD#5 Type: Motorboat Length: ~12ft Material: Fibreglass Reg.#: TBD#5

Location: Lagoon Park, Sandys Name: TBD#6 Type: Motorboat Length: ~14ft **Material: Fibreglass** TBD#6 Reg.#:

Location: Lagoon Park, Sandys Name: TBD#7 Type: Sailboat Length: ~25ft Material: Fibreglass Reg.#: TBD#7

Location: Lagoon Park, Sandys Name: TBD#8 Type: Motorboat, on mooring Length: ~22ft Material: Fibreglass Reg.#: TBD#8