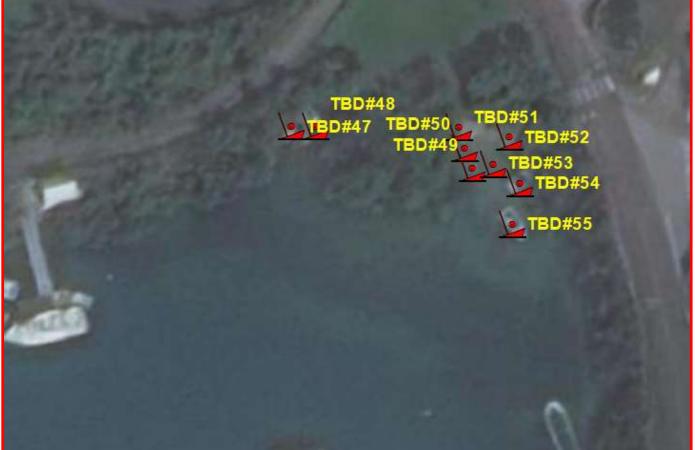

#### Location: Great Bay, St. David's Name: TBD#46 Type: Motorboat, Exact location may vary Length: <12ft Material: Fibreglass Reg.#: TBD#46

Location: Great Bay, St. David's Name: TBD#47 Type: Motorboat, (Next to TBD#48) Length: <12ft Material: Fibreglass Reg.#: TBD#47

#### Location: Great Bay, St. David's Name: TBD#48 Type: Motorboat, (Next to TBD#47) Length: <12ft Material: Fibreglass Reg.#: TBD#48

#### Location: Great Bay, St. David's Name: TBD#49 Type: Motorboat, (Red hull) Length: <10ft Material: Fibreglass Reg.#: TBD#49

#### Location: Great Bay, St. David's Name: TBD#50 Type: Motorboat Length: <12ft Material: Fibreglass Reg.#: TBD#50

# Location: Great Bay, St. David's

Whalers

Name: TBD#51 Type: Motorboat, (Light-Blue on parts of transom) Length: <14ft Material: Fibreglass Reg.#: TBD#51

#### Location: Great Bay, St. David's Name: TBD#52 Type: Motorboat, (Outboard engine attached) Length: <14ft Material: Fibreglass Reg.#: TBD#52

#### Location: Great Bay, St. David's Name: TBD#53 Type: Motorboat, (Part of engine attached) Length: <14ft Material: Fibreglass Reg.#: TBD#53

### Location: Great Bay, St. David's Name: TBD#54 Type: Motorboat, (Part of engine attached) Length: <20ft Material: Fibreglass

Reg.#: TBD#54

#### Location: Great Bay, St. David's Name: TBD#55 Type: Motorboat Length: ~20ft Material: Fibreglass Reg.#: TBD#55

Location: Smith's Sound, St. David's Name: TBD#56 Type: Sailboat (In front of TBD#57) Length: ~24ft Material: Fibreglass Reg.#: TBD#56