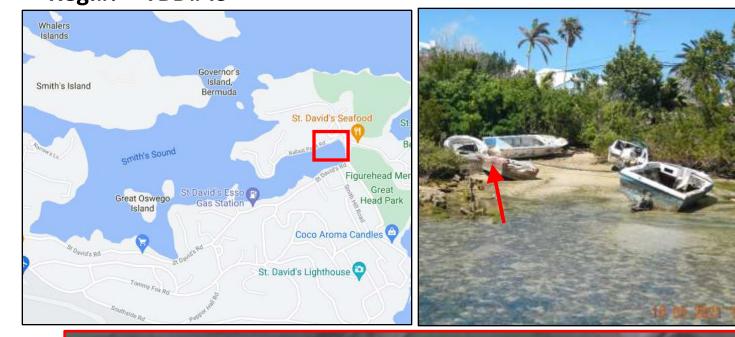

#### Location: Great Bay, St. David's Name: TBD#46 Type: Motorboat, Exact location may vary Length: <12ft Material: Fibreglass Reg.#: TBD#46

Location: Great Bay, St. David's Name: TBD#47 Type: Motorboat, (Next to TBD#48) Length: <12ft Material: Fibreglass Reg.#: TBD#47

#### Location: Great Bay, St. David's Name: TBD#48 Type: Motorboat, (Next to TBD#47) Length: <12ft Material: Fibreglass Reg.#: TBD#48