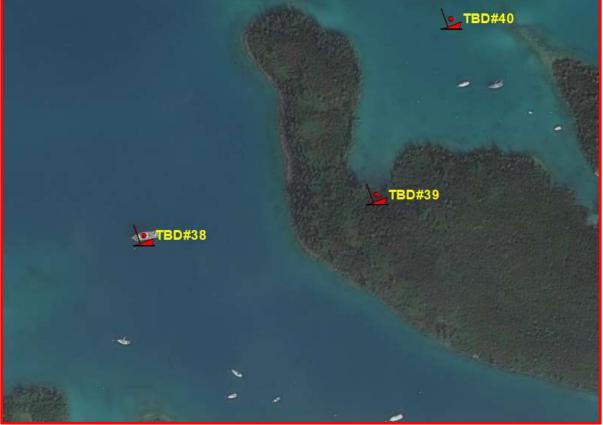

## Location: St. George's Harbour, St. David's

Name: TBD#39 Type: Sailboat Length: ~30ft Material: Fibreglass Reg.#: TBD#39

# Location: St. George's Harbour, St. David's

Name: TBD#40 Type: Sailboat, on seabed Length: ~20ft

Material: Fibreglass

Reg.#: TBD#40