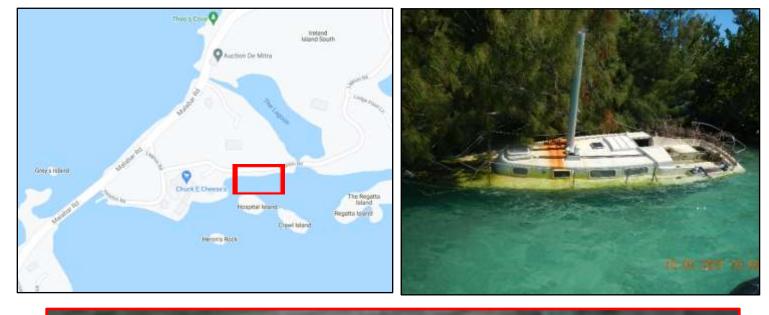

Location: Lagoon Park, Sandys Name: TBD#7 Type: Sailboat Length: ~25ft Material: Fibreglass Reg.#: TBD#7

Location: Lagoon Park, Sandys Name: TBD#8 Type: Motorboat, on mooring Length: ~22ft Material: Fibreglass Reg.#: TBD#8