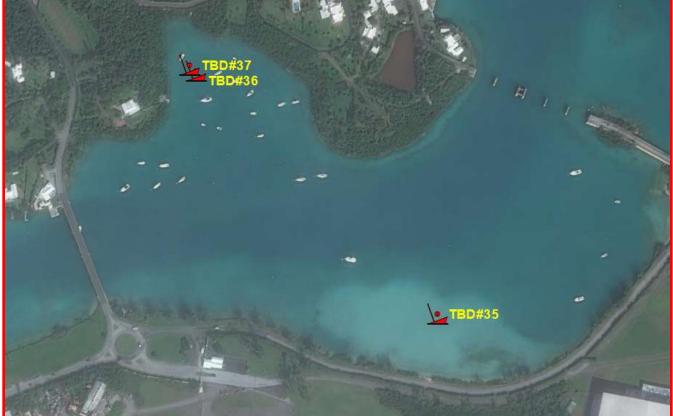

### Location: Stock's Harbour, St. David's

Name: TBD#35 Type: Sailboat, Sigma Length: 36ft Material: Fibreglass Reg.#: TBD#35

### Location: Stock's Harbour, St. David's

Name: TBD#36 Type: Sailboat Length: 25ft Material: Fibreglass Reg.#: TBD#36

### Location: Stock's Harbour, St. David's

Name: TBD#37 Type: Sailboat, broken in 2 halves Length: ~24ft Material: Fibreglass Reg.#: TBD#37