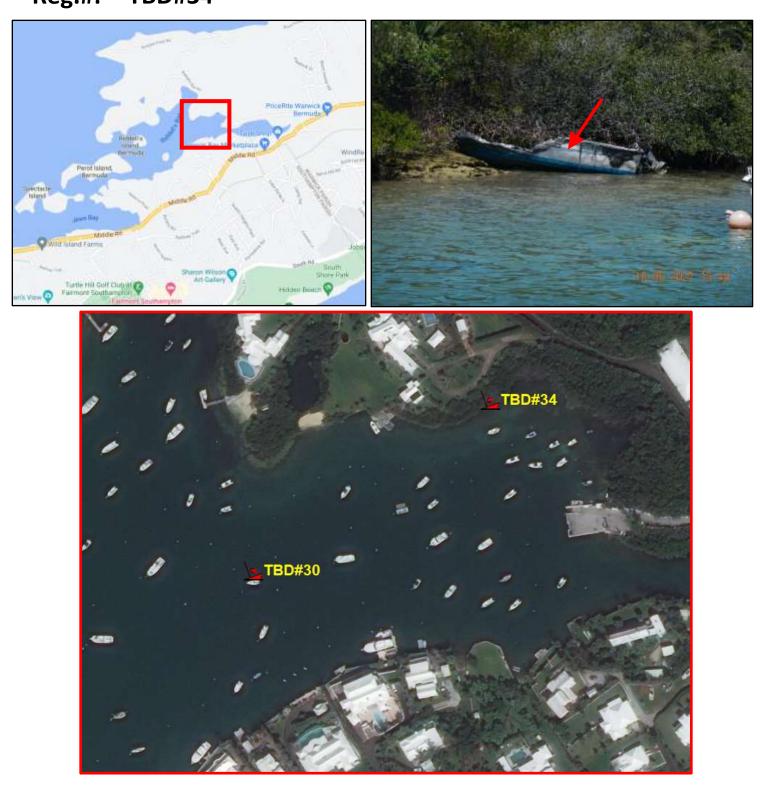

#### Location: Riddell's Bay, Southampton Name: TBD#32 Type: Motorboat Length: ~14ft Material: Fibreglass Reg.#: TBD#32

Name: TBD#33 Type: Sailboat Length: ~16ft Material: Fibreglass Reg.#: TBD#33

Name: TBD#34 Type: Motorboat, burnt out Length: ~20ft Material: Fibreglass Reg.#: TBD#34