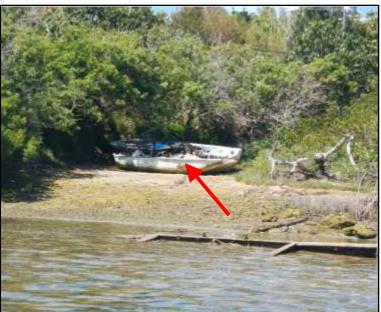

#### Location: Great Bay, St. David's Name: TBD#49 Type: Motorboat, (Red hull) Length: <10ft Material: Fibreglass Reg.#: TBD#49