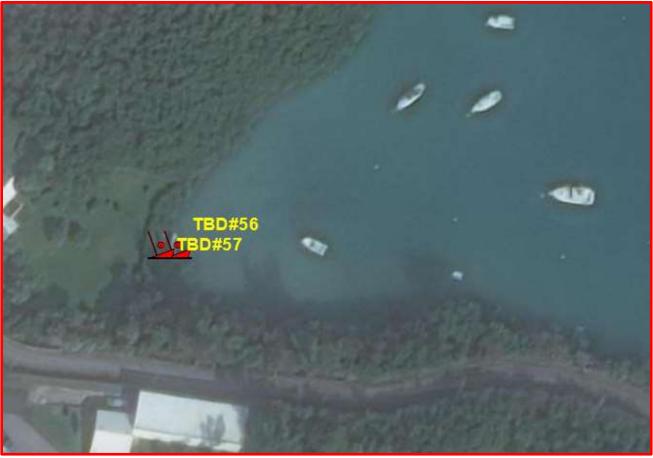

#### Location: Great Bay, St. David's Name: TBD#55 Type: Motorboat Length: ~20ft Material: Fibreglass Reg.#: TBD#55

Location: Smith's Sound, St. David's Name: TBD#56 Type: Sailboat (In front of TBD#57) Length: ~24ft Material: Fibreglass Reg.#: TBD#56

Location: Smith's Sound, St. David's Name: TBD#57 Type: Sailboat (Behind TBD#56) Length: ~22ft Material: Fibreglass Reg.#: TBD#57