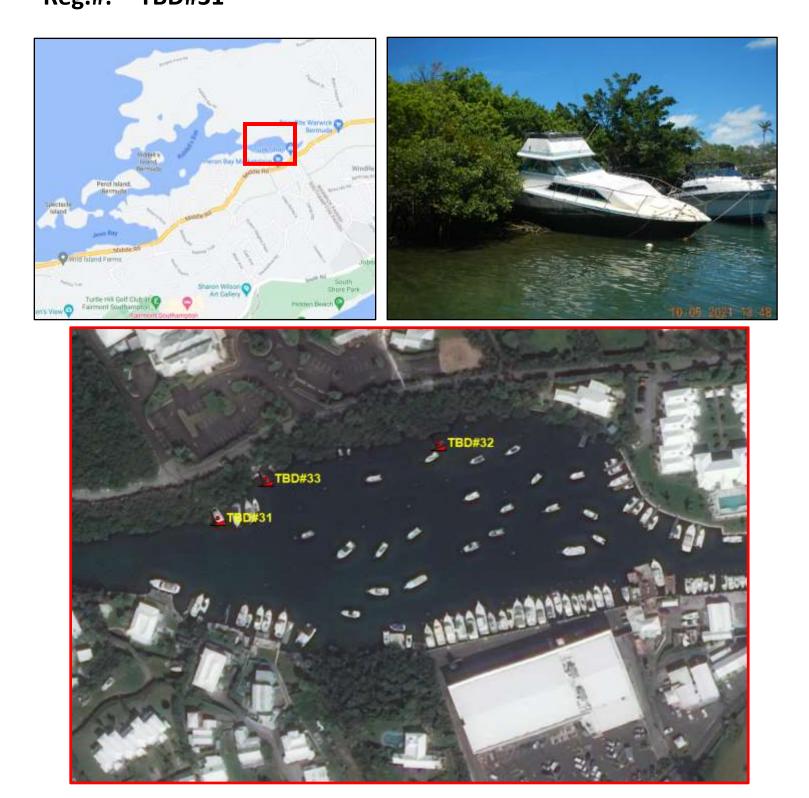

Name: TBD#31 Type: Motorboat, #0208 Length: ~35ft Material: Fibreglass Reg.#: TBD#31

#### Location: Riddell's Bay, Southampton Name: TBD#32 Type: Motorboat Length: ~14ft Material: Fibreglass Reg.#: TBD#32

Name: TBD#33 Type: Sailboat Length: ~16ft Material: Fibreglass Reg.#: TBD#33

Name: TBD#34 Type: Motorboat, burnt out Length: ~20ft Material: Fibreglass Reg.#: TBD#34