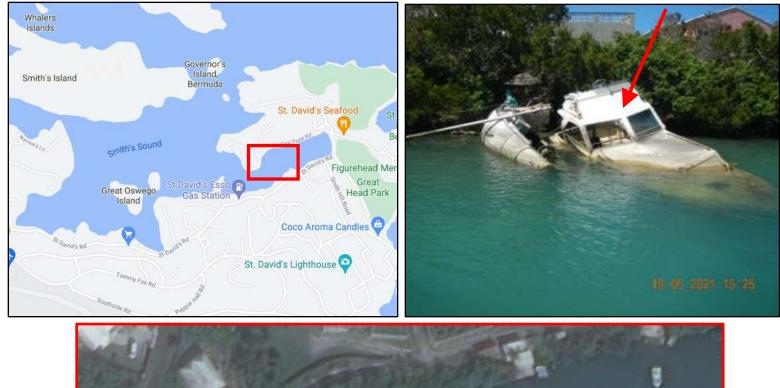

Stock's Harbour, St. David's

Name: TBD#37 Type: Sailboat, broken in 2 halves Length: ~24ft Material: Fibreglass Reg.#: TBD#37







## Location: St. George's Harbour, St. David's

Name: TBD#39 Type: Sailboat Length: ~30ft Material: Fibreglass Reg.#: TBD#39







# Location: St. George's Harbour, St. David's

Name: TBD#40 Type: Sailboat, on seabed Length: ~20ft

Material: Fibreglass

Reg.#: TBD#40







#### Location: Great Bay, St. David's Name: TBD#41 Type: Motorboat (Exact location may vary) Length: ~12ft Material: Fibreglass Reg.#: TBD#41







Location: Great Bay, St. David's Name: TBD#42 Type: Motorboat, #5309 Length: <20ft Material: Fibreglass Reg.#: TBD#42







Location: Great Bay, St. David's Name: TBD#43 Type: Motorboat, Length: ~32ft Material: Fibreglass Reg.#: TBD#43







#### Location: Great Bay, St. David's Name: TBD#44 Type: Sailboat, Length: ~26ft Material: Fibreglass Reg.#: TBD#44







#### Location: Great Bay, St. David's Name: TBD#45 Type: Motorboat, Length: <20ft Material: Fibreglass Reg.#: TBD#45







#### Location: Great Bay, St. David's Name: TBD#46 Type: Motorboat, Exact location may vary Length: <12ft Material: Fibreglass Reg.#: TBD#46







Location: Great Bay, St. David's Name: TBD#47 Type: Motorboat, (Next to TBD#48) Length: <12ft Material: Fibreglass Reg.#: TBD#47









#### Location: Great Bay, St. David's Name: TBD#48 Type: Motorboat, (Next to TBD#47) Length: <12ft Material: Fibreglass Reg.#: TBD#48









#### Location: Great Bay, St. David's Name: TBD#49 Type: Motorboat, (Red hull) Length: <10ft Material: Fibreglass Reg.#: