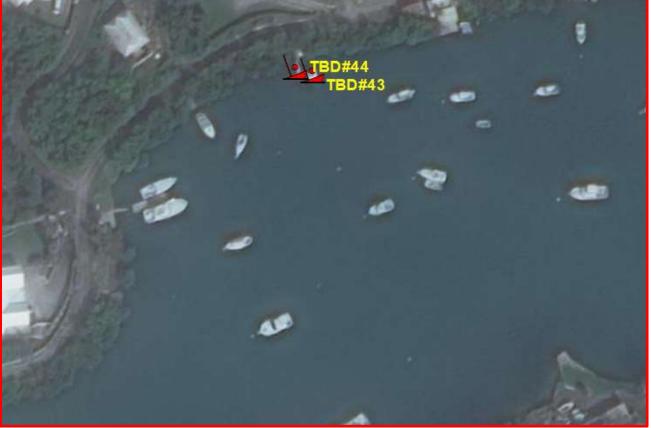

Location: Great Bay, St. David's Name: TBD#43 Type: Motorboat, Length: ~32ft Material: Fibreglass Reg.#: TBD#43

#### Location: Great Bay, St. David's Name: TBD#44 Type: Sailboat, Length: ~26ft Material: Fibreglass Reg.#: TBD#44