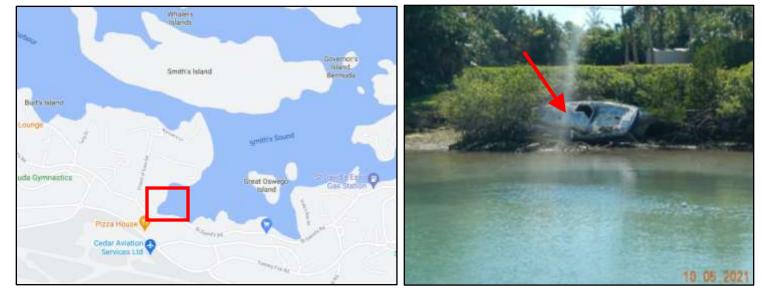

#### Location: Great Bay, St. David's Name: TBD#55 Type: Motorboat Length: ~20ft Material: Fibreglass Reg.#: TBD#55

Location: Smith's Sound, St. David's Name: TBD#56 Type: Sailboat (In front of TBD#57) Length: ~24ft Material: Fibreglass Reg.#: TBD#56