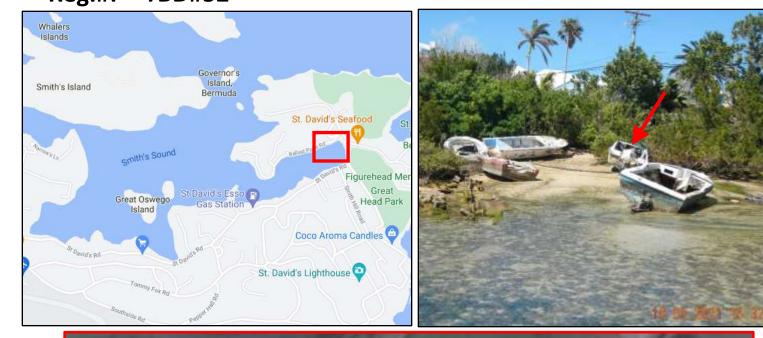

#### Location: Great Bay, St. David's Name: TBD#46 Type: Motorboat, Exact location may vary Length: <12ft Material: Fibreglass Reg.#: TBD#46

Location: Great Bay, St. David's Name: TBD#47 Type: Motorboat, (Next to TBD#48) Length: <12ft Material: Fibreglass Reg.#: TBD#47

#### Location: Great Bay, St. David's Name: TBD#48 Type: Motorboat, (Next to TBD#47) Length: <12ft Material: Fibreglass Reg.#: TBD#48

#### Location: Great Bay, St. David's Name: TBD#49 Type: Motorboat, (Red hull) Length: <10ft Material: Fibreglass Reg.#: TBD#49

#### Location: Great Bay, St. David's Name: TBD#50 Type: Motorboat Length: <12ft Material: Fibreglass Reg.#: TBD#50

# Location: Great Bay, St. David's

Whalers

Name: TBD#51 Type: Motorboat, (Light-Blue on parts of transom) Length: <14ft Material: Fibreglass Reg.#: TBD#51

#### Location: Great Bay, St. David's Name: TBD#52 Type: Motorboat, (Outboard engine attached) Length: <14ft Material: Fibreglass Reg.#: TBD#52

#### Location: Great Bay, St. David's Name: TBD#53 Type: Motorboat, (Part of engine attached) Length: <14ft Material: Fibreglass Reg.#: TBD#53

### Location: Great Bay, St. David's Name: TBD#54 Type: Motorboat, (Part of engine attached) Length: <20ft Material: Fibreglass

Reg.#: TBD#54

#### Location: Great Bay, St. David's Name: TBD#55 Type: Motorboat Length: ~20ft Material: Fibreglass Reg.#: TBD#55

Location: Smith's Sound, St. David's Name: TBD#56 Type: Sailboat (In front of TBD#57) Length: ~24ft Material: Fibreglass Reg.#: TBD#56