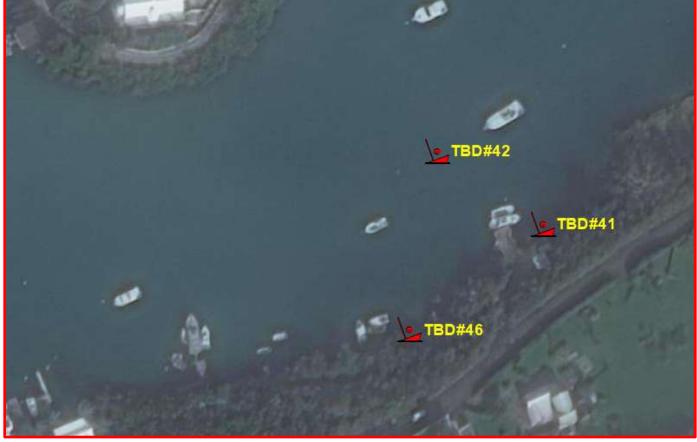

#### Location: Great Bay, St. David's Name: TBD#41 Type: Motorboat (Exact location may vary) Length: ~12ft Material: Fibreglass Reg.#: TBD#41

Location: Great Bay, St. David's Name: TBD#42 Type: Motorboat, #5309 Length: <20ft Material: Fibreglass Reg.#: TBD#42

#### Location: Great Bay, St. David's Name: TBD#46 Type: Motorboat, Exact location may vary Length: <12ft Material: Fibreglass Reg.#: TBD#46

Location: Great Bay, St. David's Name: TBD#47 Type: Motorboat, (Next to TBD#48) Length: <12ft Material: Fibreglass Reg.#: TBD#47