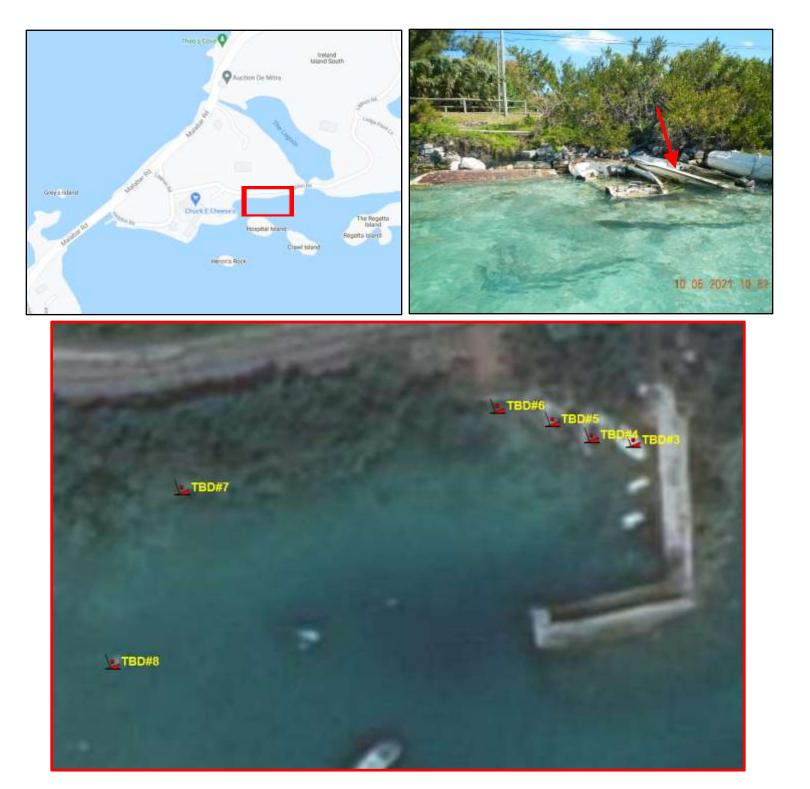

Location: Lagoon Park, Sandys Name: TBD#3 Type: Sailboat Length: ~18ft Material: Fibreglass Reg.#: TBD#3

Location: Lagoon Park, Sandys Name: TBD#4 Type: Motorboat Length: ~12ft Material: Fibreglass Reg.#: TBD#4

Location: Lagoon Park, Sandys Name: TBD#5 Type: Motorboat Length: ~12ft Material: Fibreglass Reg.#: TBD#5

Location: Lagoon Park, Sandys Name: TBD#6 Type: Motorboat Length: ~14ft **Material: Fibreglass** TBD#6 Reg.#:

Location: Lagoon Park, Sandys Name: TBD#7 Type: Sailboat Length: ~25ft Material: Fibreglass Reg.#: TBD#7

Location: Lagoon Park, Sandys Name: TBD#8 Type: Motorboat, on mooring Length: ~22ft Material: Fibreglass Reg.#: TBD#8