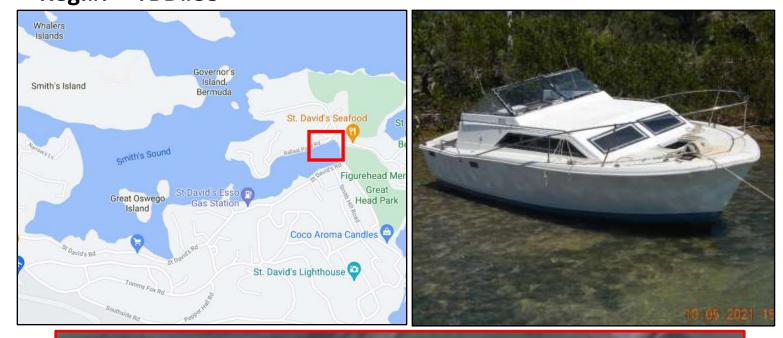

#### Location: Great Bay, St. David's Name: TBD#55 Type: Motorboat Length: ~20ft Material: Fibreglass Reg.#: TBD#55

Location: Smith's Sound, St. David's Name: TBD#56 Type: Sailboat (In front of TBD#57) Length: ~24ft Material: Fibreglass Reg.#: TBD#56