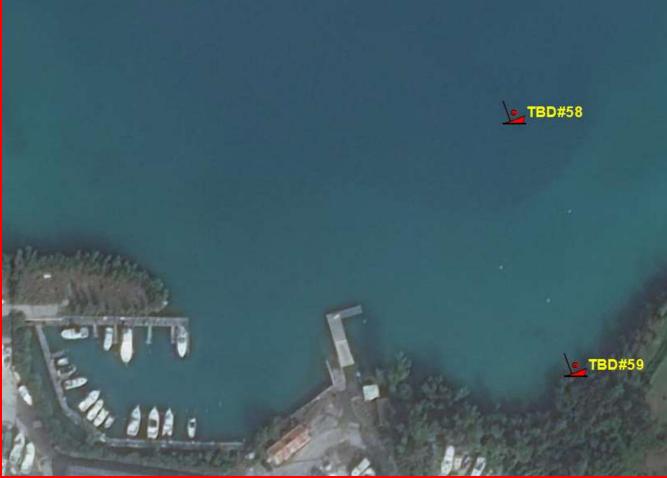

# Location: Marginal Wharf, St. David's

Name: TBD#58 Type: Motorboat, (Capsized on mooring) Length: <22ft Material: Fibreglass Reg.#: TBD#58

### Location: Marginal Wharf, St. David's

Name: TBD#59 Type: Motorboat, Split into two Length: <18ft Material: Fibreglass Reg.#: TBD#59