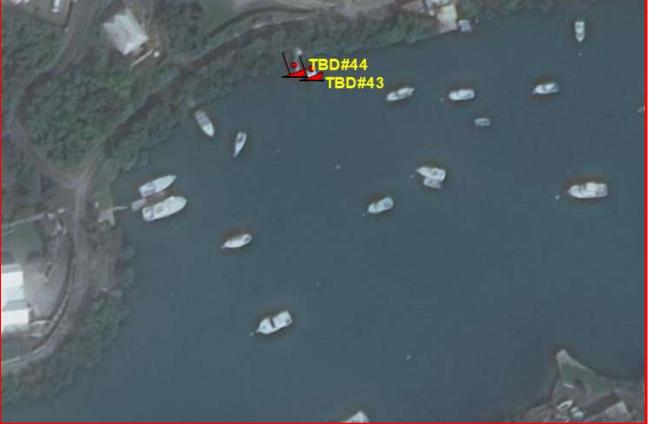

Location: Great Bay, St. David's Name: TBD#43 Type: Motorboat, Length: ~32ft Material: Fibreglass Reg.#: TBD#43

#### Location: Great Bay, St. David's Name: TBD#44 Type: Sailboat, Length: ~26ft Material: Fibreglass Reg.#: TBD#44