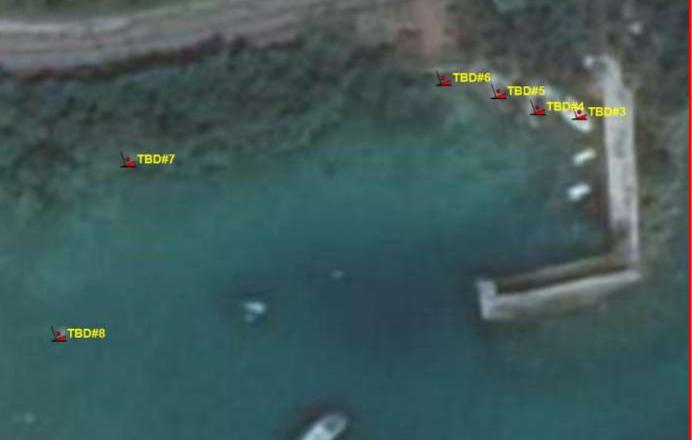

Location: Lagoon Park, Sandys Name: TBD#3 Type: Sailboat Length: ~18ft Material: Fibreglass Reg.#: TBD#3

Location: Lagoon Park, Sandys Name: TBD#4 Type: Motorboat Length: ~12ft Material: Fibreglass Reg.#: TBD#4

Location: Lagoon Park, Sandys Name: TBD#5 Type: Motorboat Length: ~12ft Material: Fibreglass Reg.#: TBD#5

Location: Lagoon Park, Sandys Name: TBD#6 Type: Motorboat Length: ~14ft **Material: Fibreglass** TBD#6 Reg.#:

Location: Lagoon Park, Sandys Name: TBD#7 Type: Sailboat Length: ~25ft Material: Fibreglass Reg.#: TBD#7

Location: Lagoon Park, Sandys Name: TBD#8 Type: Motorboat, on mooring Length: ~22ft Material: Fibreglass Reg.#: TBD#8