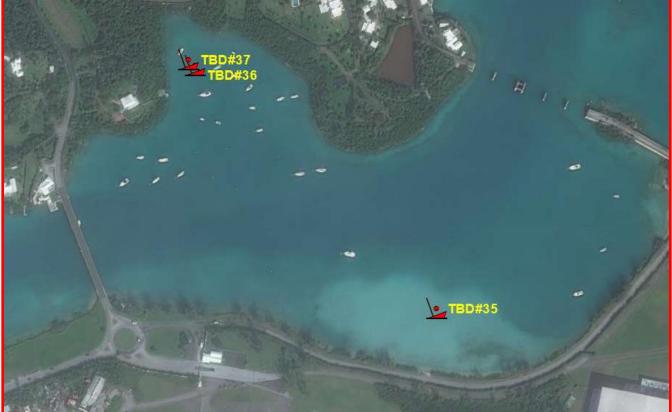

### Location: Stock's Harbour, St. David's

Name: TBD#36 Type: Sailboat Length: 25ft Material: Fibreglass Reg.#: TBD#36

### Location: Stock's Harbour, St. David's

Name: TBD#37 Type: Sailboat, broken in 2 halves Length: ~24ft Material: Fibreglass Reg.#: TBD#37