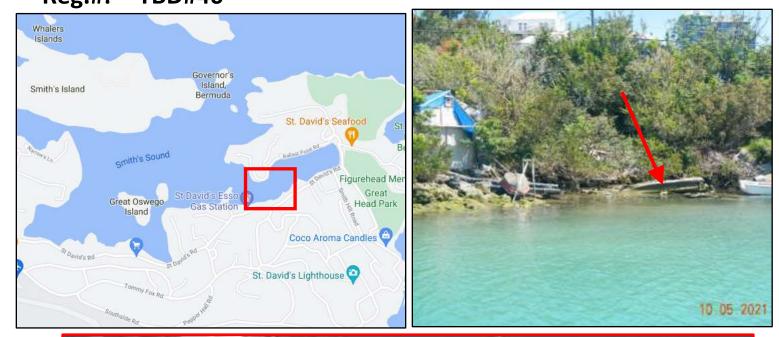

#### Location: Great Bay, St. David's Name: TBD#45 Type: Motorboat, Length: <20ft Material: Fibreglass Reg.#: TBD#45