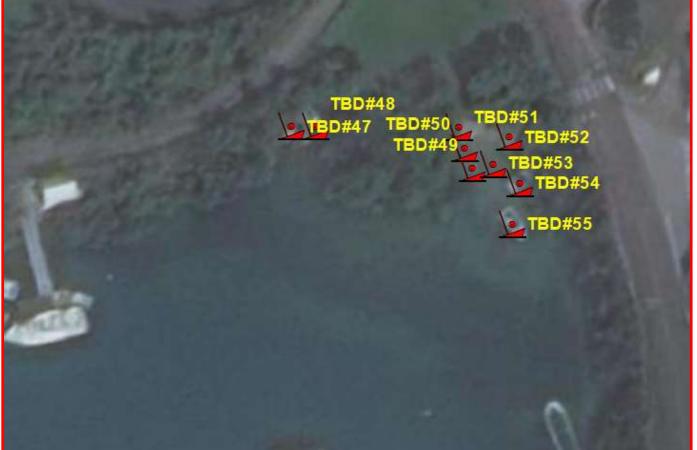

#### Location: Great Bay, St. David's Name: TBD#46 Type: Motorboat, Exact location may vary Length: <12ft Material: Fibreglass Reg.#: TBD#46

Location: Great Bay, St. David's Name: TBD#47 Type: Motorboat, (Next to TBD#48) Length: <12ft Material: Fibreglass Reg.#: TBD#47

#### Location: Great Bay, St. David's Name: TBD#48 Type: Motorboat, (Next to TBD#47) Length: <12ft Material: Fibreglass Reg.#: TBD#48

#### Location: Great Bay, St. David's Name: TBD#49 Type: Motorboat, (Red hull) Length: <10ft Material: Fibreglass Reg.#: TBD#49

#### Location: Great Bay, St. David's Name: TBD#50 Type: Motorboat Length: <12ft Material: Fibreglass Reg.#: TBD#50

# Location: Great Bay, St. David's

Whalers

Name: TBD#51 Type: Motorboat, (Light-Blue on parts of transom) Length: <14ft Material: Fibreglass Reg.#: TBD#51

#### Location: Great Bay, St. David's Name: TBD#52 Type: Motorboat, (Outboard engine attached) Length: <14ft Material: Fibreglass Reg.#: TBD#52

#### Location: Great Bay, St. David's Name: TBD#53 Type: Motorboat, (Part of engine attached) Length: <14ft Material: Fibreglass Reg.#: TBD#53

### Location: Great Bay, St. David's Name: TBD#54 Type: Motorboat, (Part of engine attached) Length: <20ft Material: Fibreglass

Reg.#: TBD#54

#### Location: Great Bay, St. David's Name: TBD#55 Type: Motorboat Length: ~20ft Material: Fibreglass Reg.#: TBD#55

Location: Smith's Sound, St. David's Name: TBD#56 Type: Sailboat (In front of TBD#57) Length: ~24ft Material: Fibreglass Reg.#: TBD#56