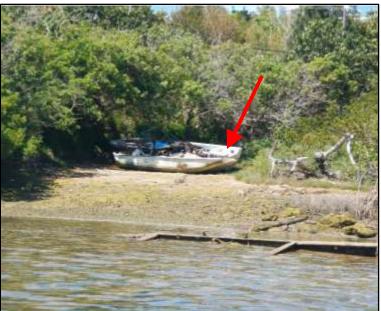

#### Location: Great Bay, St. David's Name: TBD#49 Type: Motorboat, (Red hull) Length: <10ft Material: Fibreglass Reg.#: TBD#49