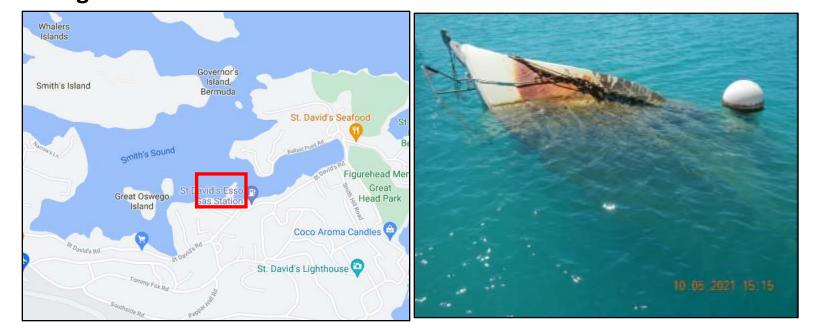

Location: Great Bay, St. David's Name: TBD#43 Type: Motorboat, Length: ~32ft Material: Fibreglass Reg.#: TBD#43