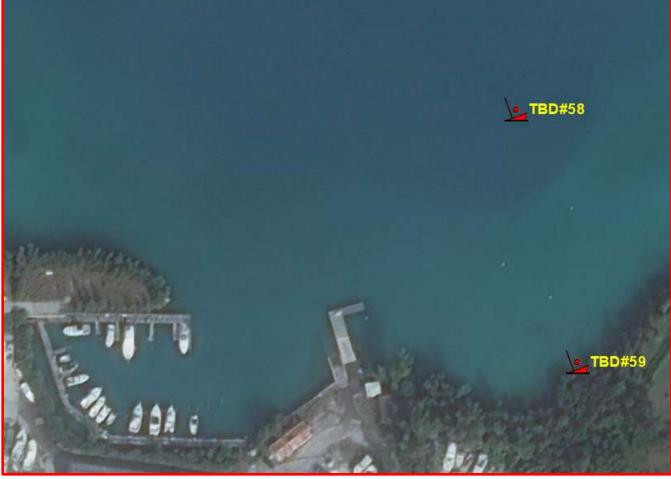

# Location: Marginal Wharf, St. David's

Name: TBD#58 Type: Motorboat, (Capsized on mooring) Length: <22ft Material: Fibreglass Reg.#: TBD#58

### Location: Marginal Wharf, St. David's

Name: TBD#59 Type: Motorboat, Split into two Length: <18ft Material: Fibreglass Reg.#: TBD#59