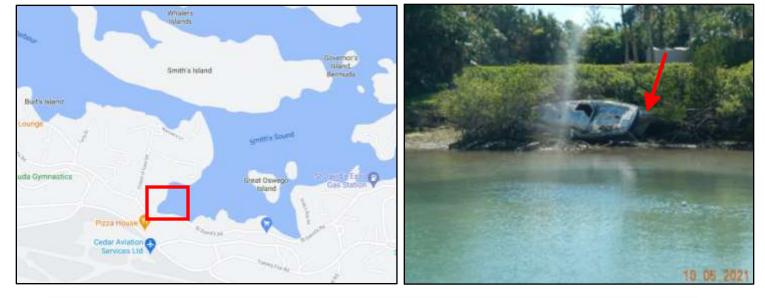

Type: Motorboat, (Outboard engine attached) Length: <14ft Material: Fibreglass Reg.#: TBD#52







#### Location: Great Bay, St. David's Name: TBD#53 Type: Motorboat, (Part of engine attached) Length: <14ft Material: Fibreglass Reg.#: TBD#53







### Location: Great Bay, St. David's Name: TBD#54 Type: Motorboat, (Part of engine attached) Length: <20ft Material: Fibreglass

Reg.#: TBD#54









#### Location: Great Bay, St. David's Name: TBD#55 Type: Motorboat Length: ~20ft Material: Fibreglass Reg.#: TBD#55







Location: Smith's Sound, St. David's Name: TBD#56 Type: Sailboat (In front of TBD#57) Length: ~24ft Material: Fibreglass Reg.#: TBD#56







Location: Smith's Sound, St. David's Name: TBD#57 Type: Sailboat (Behind TBD#56) Length: ~22ft Material: Fibreglass Reg.#: TBD#57







# Location: Marginal Wharf, St. David's

Name: TBD#58 Type: Motorboat, (Capsized on mooring) Length: <22ft Material: Fibreglass Reg.#: TBD#58







### Location: Marginal Wharf, St. David's

Name: TBD#59 Type: Motorboat, Split into two Length: <18ft Material: Fibreglass Reg.#: TBD#59