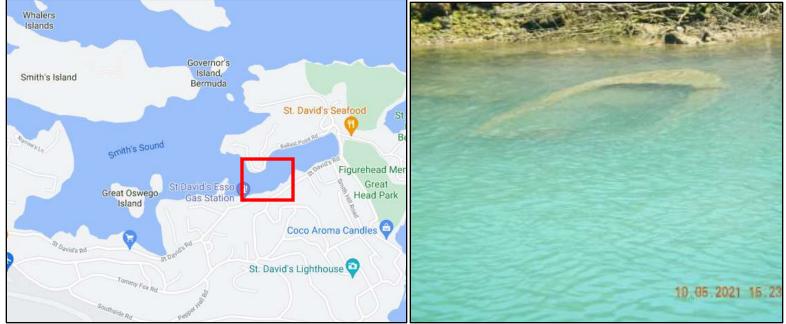

#### Location: Great Bay, St. David's Name: TBD#55 Type: Motorboat Length: ~20ft Material: Fibreglass Reg.#: TBD#55

Location: Smith's Sound, St. David's Name: TBD#56 Type: Sailboat (In front of TBD#57) Length: ~24ft Material: Fibreglass Reg.#: TBD#56

Location: Smith's Sound, St. David's Name: TBD#57 Type: Sailboat (Behind TBD#56) Length: ~22ft Material: Fibreglass Reg.#: TBD#57