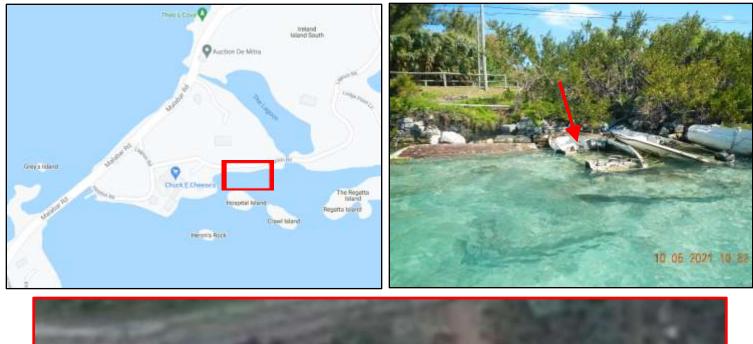

Location: Lagoon Park, Sandys Name: TBD#3 Type: Sailboat Length: ~18ft Material: Fibreglass Reg.#: TBD#3

Location: Lagoon Park, Sandys Name: TBD#4 Type: Motorboat Length: ~12ft Material: Fibreglass Reg.#: TBD#4

Location: Lagoon Park, Sandys Name: TBD#5 Type: Motorboat Length: ~12ft Material: Fibreglass Reg.#: TBD#5

Location: Lagoon Park, Sandys Name: TBD#6 Type: Motorboat Length: ~14ft **Material: Fibreglass** TBD#6 Reg.#:

Location: Lagoon Park, Sandys Name: TBD#7 Type: Sailboat Length: ~25ft Material: Fibreglass Reg.#: TBD#7

Location: Lagoon Park, Sandys Name: TBD#8 Type: Motorboat, on mooring Length: ~22ft Material: Fibreglass Reg.#: TBD#8