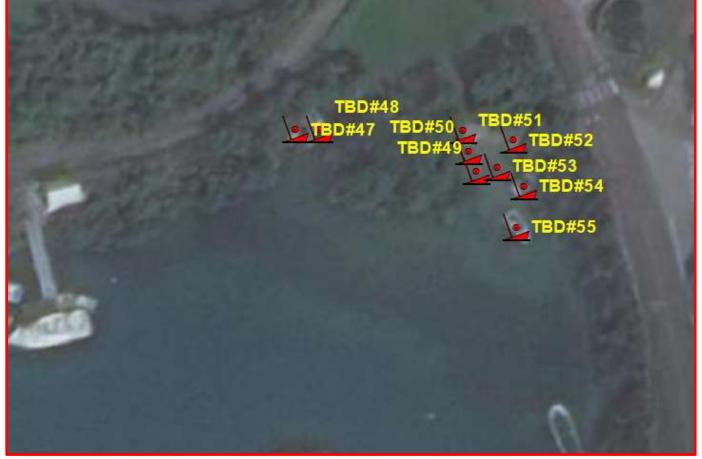

#### Location: Great Bay, St. David's Name: TBD#46 Type: Motorboat, Exact location may vary Length: <12ft Material: Fibreglass Reg.#: TBD#46

Location: Great Bay, St. David's Name: TBD#47 Type: Motorboat, (Next to TBD#48) Length: <12ft Material: Fibreglass Reg.#: TBD#47

#### Location: Great Bay, St. David's Name: TBD#48 Type: Motorboat, (Next to TBD#47) Length: <12ft Material: Fibreglass Reg.#: TBD#48

#### Location: Great Bay, St. David's Name: TBD#49 Type: Motorboat, (Red hull) Length: <10ft Material: Fibreglass Reg.#: TBD#49

#### Location: Great Bay, St. David's Name: TBD#50 Type: Motorboat Length: <12ft Material: Fibreglass Reg.#: TBD#50

# Location: Great Bay, St. David's

Whalers

Name: TBD#51 Type: Motorboat, (Light-Blue on parts of transom) Length: <14ft Material: Fibreglass Reg.#: TBD#51

#### Location: Great Bay, St. David's Name: TBD#52 Type: Motorboat, (Outboard engine attached) Length: <14ft Material: Fibreglass Reg.#: TBD#52

#### Location: Great Bay, St. David's Name: TBD#53 Type: Motorboat, (Part of engine attached) Length: <14ft Material: Fibreglass Reg.#: TBD#53

### Location: Great Bay, St. David's Name: TBD#54 Type: Motorboat, (Part of engine attached) Length: <20ft Material: Fibreglass

Reg.#: TBD#54

#### Location: Great Bay, St. David's Name: TBD#55 Type: Motorboat Length: ~20ft Material: Fibreglass Reg.#: TBD#55

Location: Smith's Sound, St. David's Name: TBD#56 Type: Sailboat (In front of TBD#57) Length: ~24ft Material: Fibreglass Reg.#: TBD#56