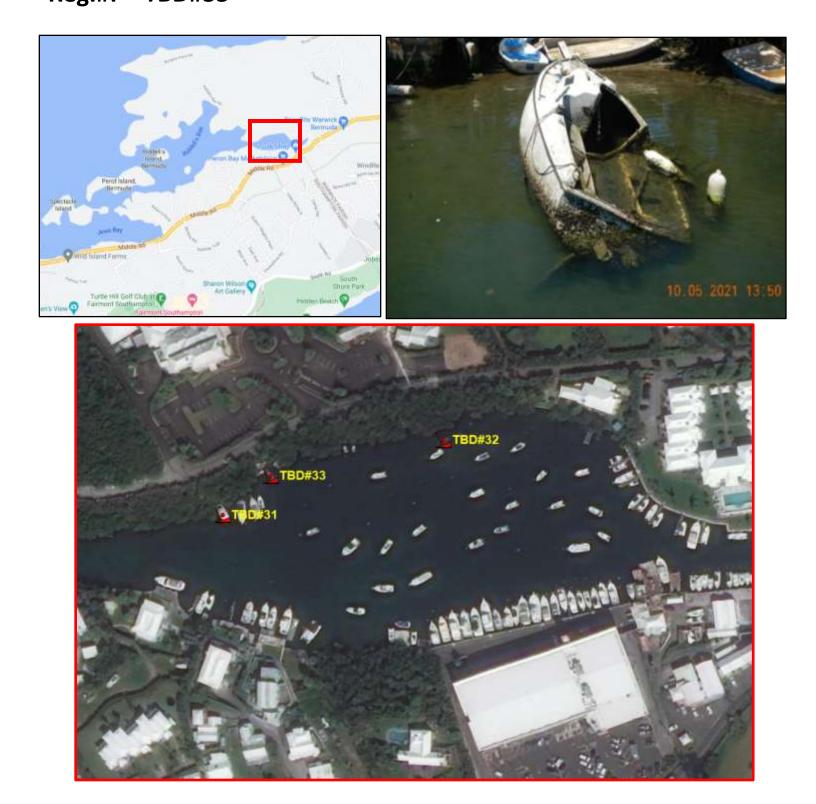

Name: TBD#31 Type: Motorboat, #0208 Length: ~35ft Material: Fibreglass Reg.#: TBD#31

#### Location: Riddell's Bay, Southampton Name: TBD#32 Type: Motorboat Length: ~14ft Material: Fibreglass Reg.#: TBD#32

Name: TBD#33 Type: Sailboat Length: ~16ft Material: Fibreglass Reg.#: TBD#33

Name: TBD#34 Type: Motorboat, burnt out Length: ~20ft Material: Fibreglass Reg.#: TBD#34