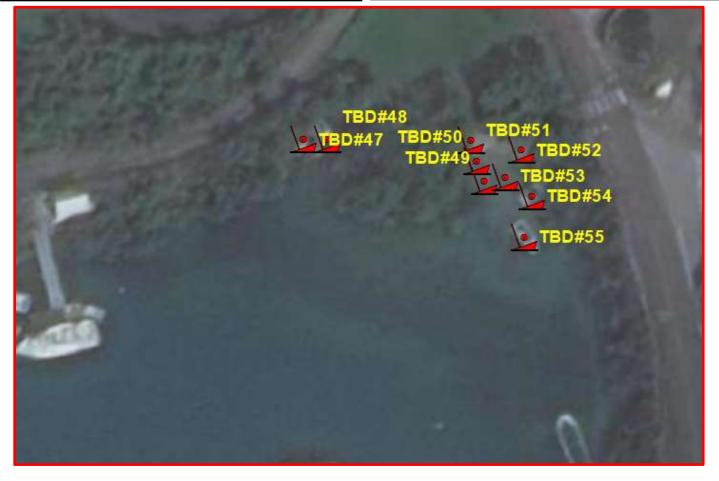

#### Location: Great Bay, St. David's Name: TBD#46 Type: Motorboat, Exact location may vary Length: <12ft Material: Fibreglass Reg.#: TBD#46

Location: Great Bay, St. David's Name: TBD#47 Type: Motorboat, (Next to TBD#48) Length: <12ft Material: Fibreglass Reg.#: TBD#47

#### Location: Great Bay, St. David's Name: TBD#48 Type: Motorboat, (Next to TBD#47) Length: <12ft Material: Fibreglass Reg.#: TBD#48

#### Location: Great Bay, St. David's Name: TBD#49 Type: Motorboat, (Red hull) Length: <10ft Material: Fibreglass Reg.#: TBD#49

#### Location: Great Bay, St. David's Name: TBD#50 Type: Motorboat Length: <12ft Material: Fibreglass Reg.#: TBD#50

# Location: Great Bay, St. David's

Whalers

Name: TBD#51 Type: Motorboat, (Light-Blue on parts of transom) Length: <14ft Material: Fibreglass Reg.#: TBD#51

#### Location: Great Bay, St. David's Name: TBD#52 Type: Motorboat, (Outboard engine attached) Length: <14ft Material: Fibreglass Reg.#: TBD#52

#### Location: Great Bay, St. David's Name: TBD#53 Type: Motorboat, (Part of engine attached) Length: <14ft Material: Fibreglass Reg.#: TBD#53

### Location: Great Bay, St. David's Name: TBD#54 Type: Motorboat, (Part of engine attached) Length: <20ft Material: Fibreglass

Reg.#: TBD#54

#### Location: Great Bay, St. David's Name: TBD#55 Type: Motorboat Length: ~20ft Material: Fibreglass Reg.#: TBD#55

Location: Smith's Sound, St. David's Name: TBD#56 Type: Sailboat (In front of TBD#57) Length: ~24ft Material: Fibreglass Reg.#: TBD#56