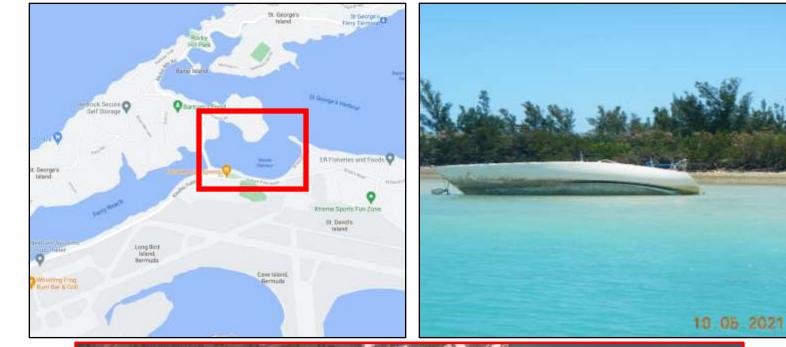

Sandys Name: TBD#9 Type: Motorboat Length: <20ft Material: Fibreglass Reg.#: TBD#9





Name: TBD#28 Type: Motorboat, burnt out Length: ~22ft Material: Fibreglass Reg.#: TBD#28





Name: TBD#29 Type: Motorboat, burnt out Length: ~22ft Material: Fibreglass Reg.#: TBD#29







Name: TBD#31 Type: Motorboat, #0208 Length: ~35ft Material: Fibreglass Reg.#: TBD#31





#### Location: Riddell's Bay, Southampton Name: TBD#32 Type: Motorboat Length: ~14ft Material: Fibreglass Reg.#: TBD#32





Name: TBD#33 Type: Sailboat Length: ~16ft Material: Fibreglass Reg.#: TBD#33





Name: TBD#34 Type: Motorboat, burnt out Length: ~20ft Material: Fibreglass Reg.#: TBD#34





### Location: Stock's Harbour, St. David's

Name: TBD#35 Type: Sailboat, Sigma Length: 36ft Material: Fibreglass Reg.#: TBD#35







### Location: Stock's Harbour, St. David's

Name: TBD#36 Type: Sailboat Length: 25ft Material: Fibreglass Reg.#: TBD#36







### Location: Stock's Harbour, St. David's

Name: TBD#37 Type: Sailboat, broken in 2 halves Length: ~24ft Material: Fibreglass Reg.#: TBD#37







## Location: St. George's Harbour, St. David's

Name: TBD#39 Type: Sailboat Length: ~30ft Material: Fibreglass Reg.#: TBD#39







# Location: St. George's Harbour, St. David's

Name: TBD#40 Type: Sailboat, on seabed Length: ~20ft

Material: Fibreglass

Reg.#: TBD#40







#### Location: Great Bay, St. David's Name: TBD#41 Type: Motorboat (Exact location may vary) Length: ~12ft Material: Fibreglass Reg.#: TBD#41







Location: Great Bay, St. David's Name: TBD#42 Type: Motorboat, #5309 Length: <20ft Material: Fib