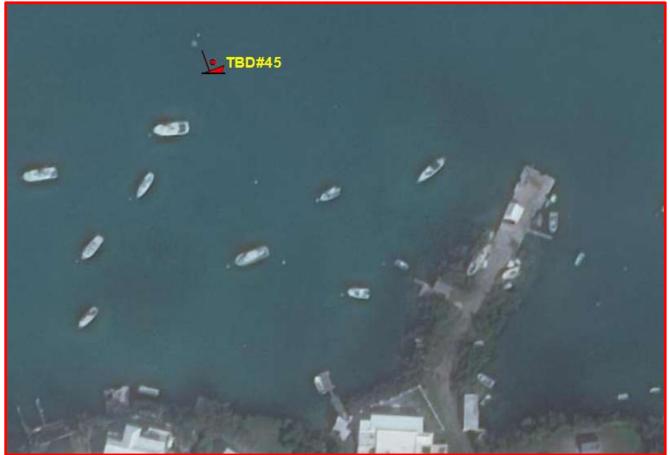

#### Location: Great Bay, St. David's Name: TBD#45 Type: Motorboat, Length: <20ft Material: Fibreglass Reg.#: TBD#45