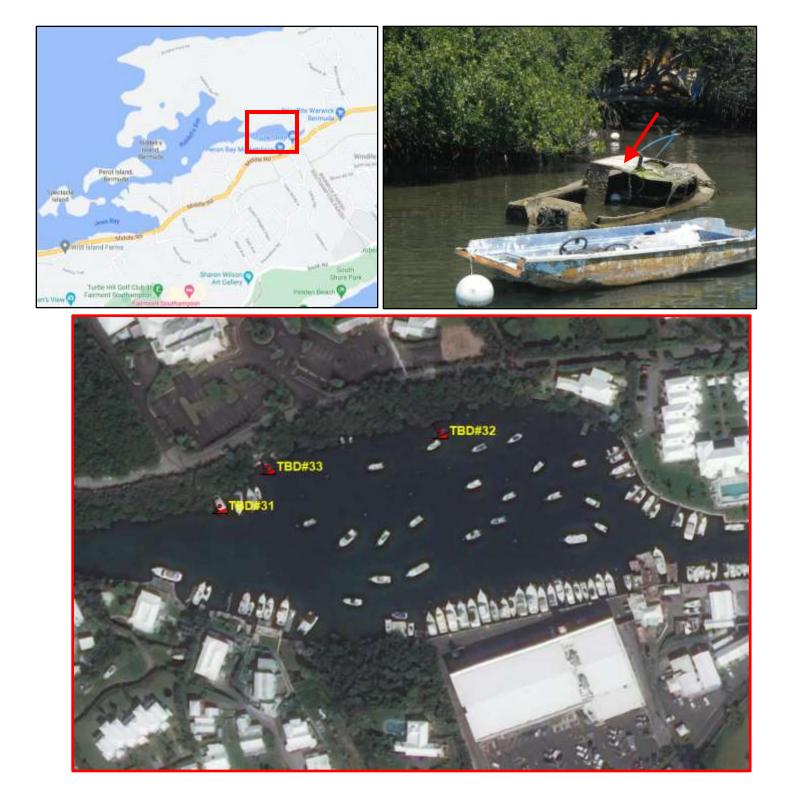

Name: TBD#31 Type: Motorboat, #0208 Length: ~35ft Material: Fibreglass Reg.#: TBD#31

#### Location: Riddell's Bay, Southampton Name: TBD#32 Type: Motorboat Length: ~14ft Material: Fibreglass Reg.#: TBD#32

Name: TBD#33 Type: Sailboat Length: ~16ft Material: Fibreglass Reg.#: TBD#33

Name: TBD#34 Type: Motorboat, burnt out Length: ~20ft Material: Fibreglass Reg.#: TBD#34