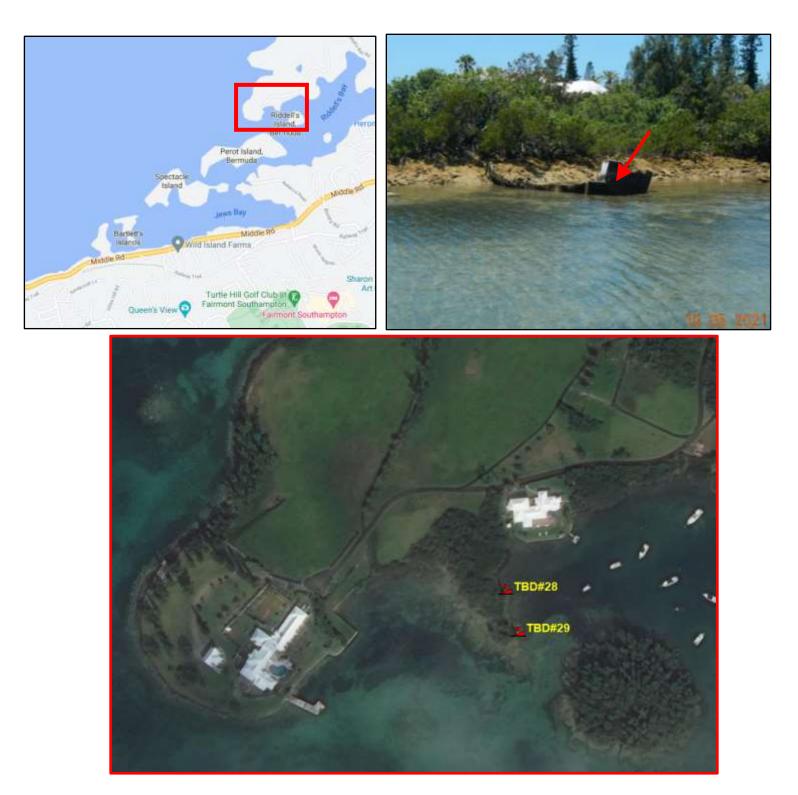

#### Location: Riddell's Bay, Southampton Name: TBD#32 Type: Motorboat Length: ~14ft Material: Fibreglass Reg.#: TBD#32

Name: TBD#33 Type: Sailboat Length: ~16ft Material: Fibreglass Reg.#: TBD#33

Name: TBD#34 Type: Motorboat, burnt out Length: ~20ft Material: Fibreglass Reg.#: TBD#34