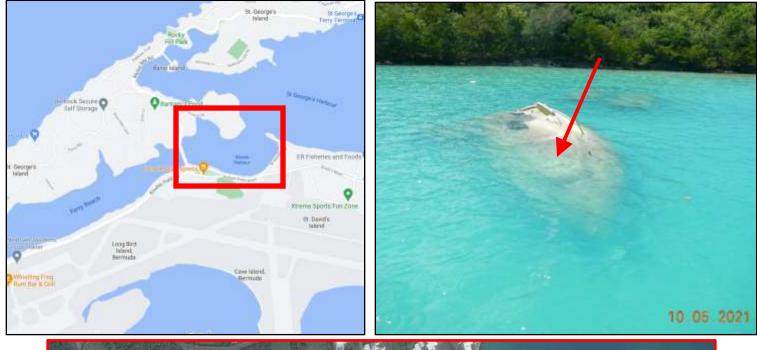

### Location: Stock's Harbour, St. David's

Name: TBD#35 Type: Sailboat, Sigma Length: 36ft Material: Fibreglass Reg.#: TBD#35