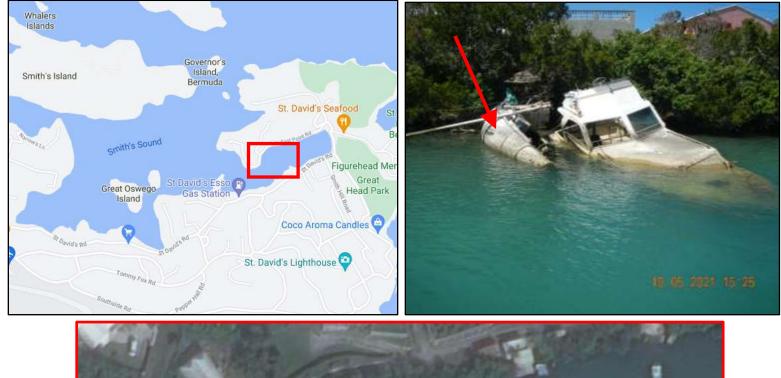

Location: Great Bay, St. David's Name: TBD#43 Type: Motorboat, Length: ~32ft Material: Fibreglass Reg.#: TBD#43

#### Location: Great Bay, St. David's Name: TBD#44 Type: Sailboat, Length: ~26ft Material: Fibreglass Reg.#: TBD#44