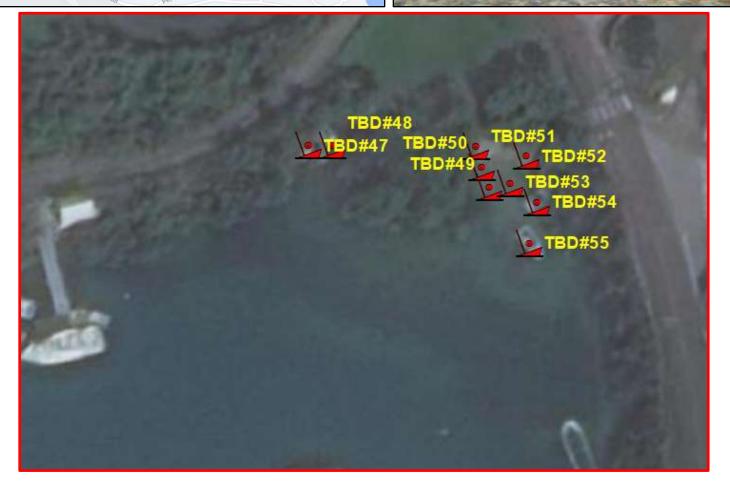

#### Location: Great Bay, St. David's Name: TBD#46 Type: Motorboat, Exact location may vary Length: <12ft Material: Fibreglass Reg.#: TBD#46

Location: Great Bay, St. David's Name: TBD#47 Type: Motorboat, (Next to TBD#48) Length: <12ft Material: Fibreglass Reg.#: TBD#47

#### Location: Great Bay, St. David's Name: TBD#48 Type: Motorboat, (Next to TBD#47) Length: <12ft Material: Fibreglass Reg.#: TBD#48

#### Location: Great Bay, St. David's Name: TBD#49 Type: Motorboat, (Red hull) Length: <10ft Material: Fibreglass Reg.#: TBD#49

#### Location: Great Bay, St. David's Name: TBD#50 Type: Motorboat Length: <12ft Material: Fibreglass Reg.#: TBD#50

# Location: Great Bay, St. David's

Whalers

Name: TBD#51 Type: Motorboat, (Light-Blue on parts of transom) Length: <14ft Material: Fibreglass Reg.#: TBD#51

#### Location: Great Bay, St. David's Name: TBD#52 Type: Motorboat, (Outboard engine attached) Length: <14ft Material: Fibreglass Reg.#: TBD#52

#### Location: Great Bay, St. David's Name: TBD#53 Type: Motorboat, (Part of engine attached) Length: <14ft Material: Fibreglass Reg.#: TBD#53

### Location: Great Bay, St. David's Name: TBD#54 Type: Motorboat, (Part of engine attached) Length: <20ft Material: Fibreglass

Reg.#: TBD#54

#### Location: Great Bay, St. David's Name: TBD#55 Type: Motorboat Length: ~20ft Material: Fibreglass Reg.#: TBD#55

Location: Smith's Sound, St. David's Name: TBD#56 Type: Sailboat (In front of TBD#57) Length: ~24ft Material: Fibreglass Reg.#: TBD#56