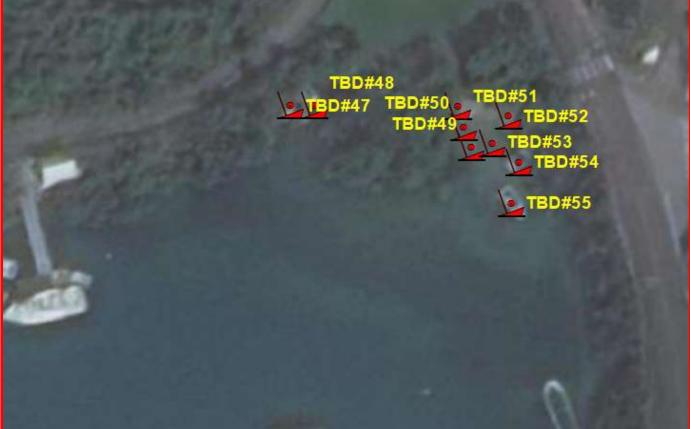

#### Location: Great Bay, St. David's Name: TBD#46 Type: Motorboat, Exact location may vary Length: <12ft Material: Fibreglass Reg.#: TBD#46

Location: Great Bay, St. David's Name: TBD#47 Type: Motorboat, (Next to TBD#48) Length: <12ft Material: Fibreglass Reg.#: TBD#47

#### Location: Great Bay, St. David's Name: TBD#48 Type: Motorboat, (Next to TBD#47) Length: <12ft Material: Fibreglass Reg.#: TBD#48

#### Location: Great Bay, St. David's Name: TBD#49 Type: Motorboat, (Red hull) Length: <10ft Material: Fibreglass Reg.#: TBD#49

#### Location: Great Bay, St. David's Name: TBD#50 Type: Motorboat Length: <12ft Material: Fibreglass Reg.#: TBD#50

# Location: Great Bay, St. David's

Whalers

Name: TBD#51 Type: Motorboat, (Light-Blue on parts of transom) Length: <14ft Material: Fibreglass Reg.#: TBD#51

#### Location: Great Bay, St. David's Name: TBD#52 Type: Motorboat, (Outboard engine attached) Length: <14ft Material: Fibreglass Reg.#: TBD#52

#### Location: Great Bay, St. David's Name: TBD#53 Type: Motorboat, (Part of engine attached) Length: <14ft Material: Fibreglass Reg.#: TBD#53

### Location: Great Bay, St. David's Name: TBD#54 Type: Motorboat, (Part of engine attached) Length: <20ft Material: Fibreglass

Reg.#: TBD#54

#### Location: Great Bay, St. David's Name: TBD#55 Type: Motorboat Length: ~20ft Material: Fibreglass Reg.#: TBD#55

Location: Smith's Sound, St. David's Name: TBD#56 Type: Sailboat (In front of TBD#57) Length: ~24ft Material: Fibreglass Reg.#: TBD#56