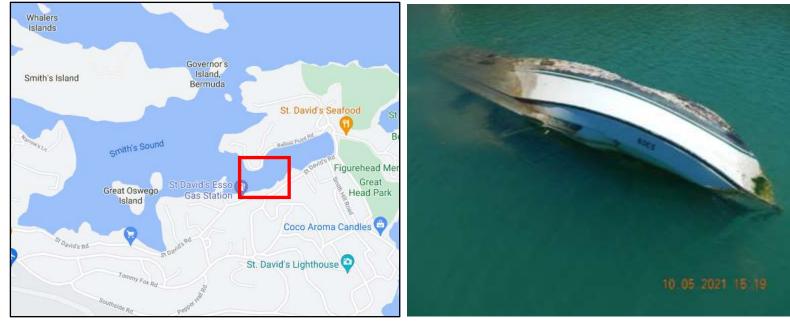

#### Location: Great Bay, St. David's Name: TBD#41 Type: Motorboat (Exact location may vary) Length: ~12ft Material: Fibreglass Reg.#: TBD#41

Location: Great Bay, St. David's Name: TBD#42 Type: Motorboat, #5309 Length: <20ft Material: Fibreglass Reg.#: TBD#42