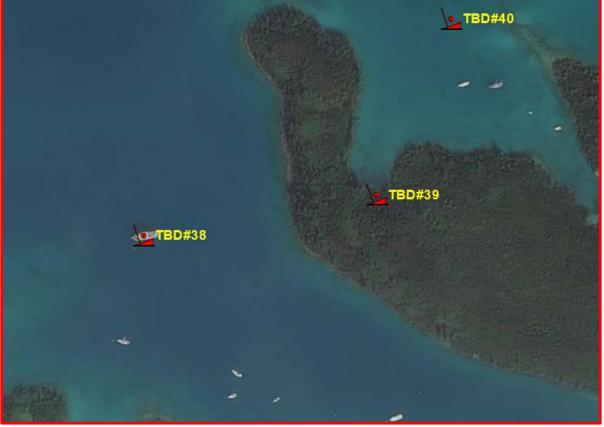

## Location: St. George's Harbour, St. David's

Name: TBD#39 Type: Sailboat Length: ~30ft Material: Fibreglass Reg.#: TBD#39

# Location: St. George's Harbour, St. David's

Name: TBD#40 Type: Sailboat, on seabed Length: ~20ft

Material: Fibreglass

Reg.#: TBD#40