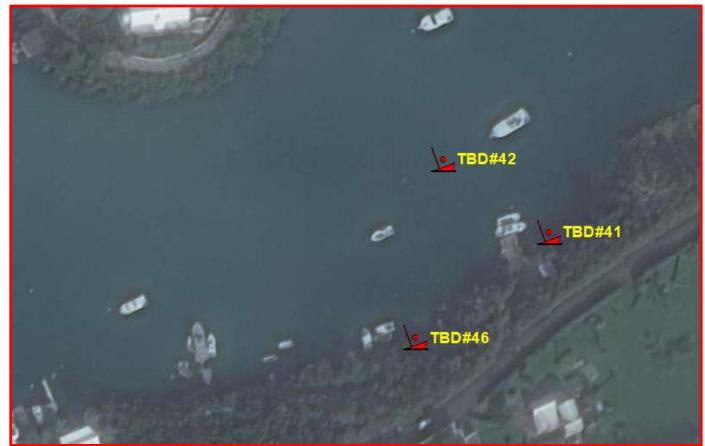

#### Location: Great Bay, St. David's Name: TBD#41 Type: Motorboat (Exact location may vary) Length: ~12ft Material: Fibreglass Reg.#: TBD#41

Location: Great Bay, St. David's Name: TBD#42 Type: Motorboat, #5309 Length: <20ft Material: Fibreglass Reg.#: TBD#42

#### Location: Great Bay, St. David's Name: TBD#46 Type: Motorboat, Exact location may vary Length: <12ft Material: Fibreglass Reg.#: TBD#46

Location: Great Bay, St. David's Name: TBD#47 Type: Motorboat, (Next to TBD#48) Length: <12ft Material: Fibreglass Reg.#: TBD#47