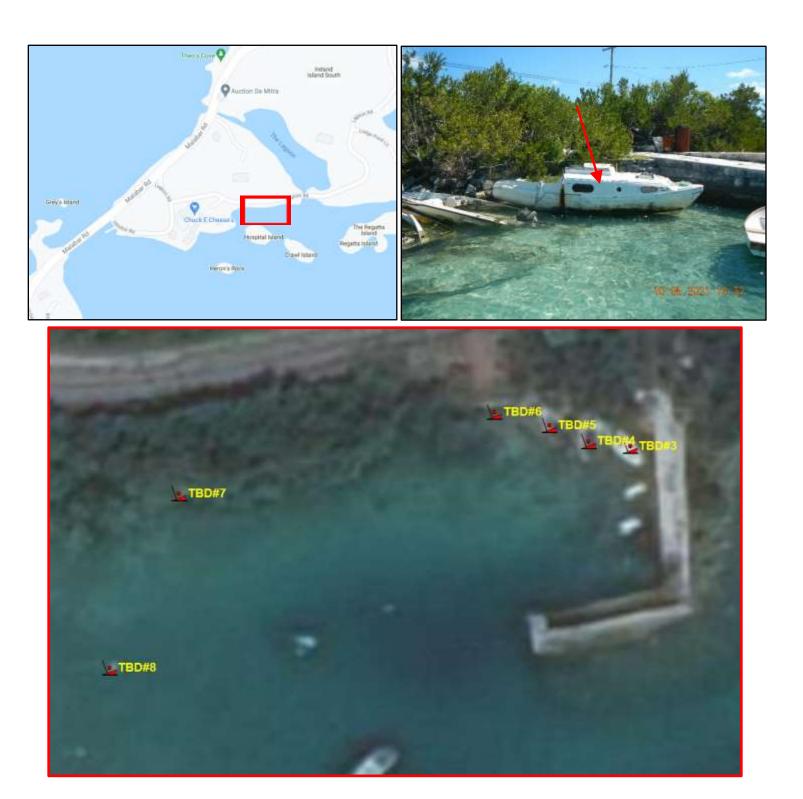

Location: Lagoon Park, Sandys Name: TBD#3 Type: Sailboat Length: ~18ft Material: Fibreglass Reg.#: TBD#3

Location: Lagoon Park, Sandys Name: TBD#4 Type: Motorboat Length: ~12ft Material: Fibreglass Reg.#: TBD#4

Location: Lagoon Park, Sandys Name: TBD#5 Type: Motorboat Length: ~12ft Material: Fibreglass Reg.#: TBD#5

Location: Lagoon Park, Sandys Name: TBD#6 Type: Motorboat Length: ~14ft **Material: Fibreglass** TBD#6 Reg.#:

Location: Lagoon Park, Sandys Name: TBD#7 Type: Sailboat Length: ~25ft Material: Fibreglass Reg.#: TBD#7

Location: Lagoon Park, Sandys Name: TBD#8 Type: Motorboat, on mooring Length: ~22ft Material: Fibreglass Reg.#: TBD#8