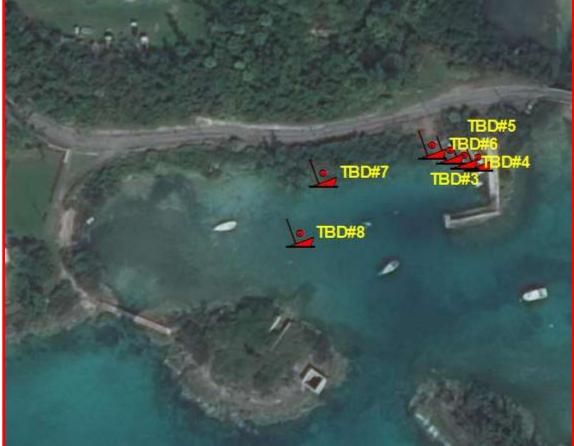

Location: Lagoon Park, Sandys Name: TBD#3 Type: Sailboat Length: ~18ft Material: Fibreglass Reg.#: TBD#3

Location: Lagoon Park, Sandys Name: TBD#4 Type: Motorboat Length: ~12ft Material: Fibreglass Reg.#: TBD#4

Location: Lagoon Park, Sandys Name: TBD#5 Type: Motorboat Length: ~12ft Material: Fibreglass Reg.#: TBD#5

Location: Lagoon Park, Sandys Name: TBD#6 Type: Motorboat Length: ~14ft **Material: Fibreglass** TBD#6 Reg.#:

Location: Lagoon Park, Sandys Name: TBD#7 Type: Sailboat Length: ~25ft Material: Fibreglass Reg.#: TBD#7

Location: Lagoon Park, Sandys Name: TBD#8 Type: Motorboat, on mooring Length: ~22ft Material: Fibreglass Reg.#: TBD#8