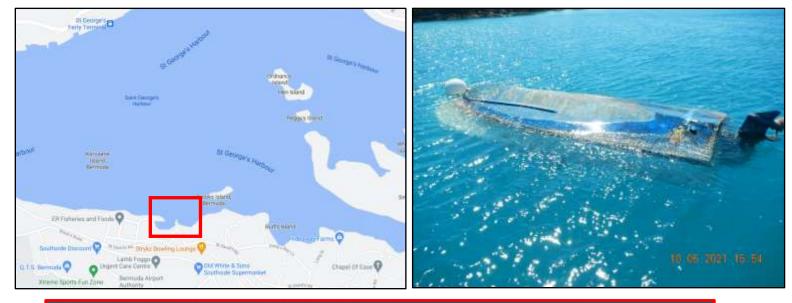

3 Type: Motorboat, (Part of engine attached) Length: <14ft Material: Fibreglass Reg.#: TBD#53







### Location: Great Bay, St. David's Name: TBD#54 Type: Motorboat, (Part of engine attached) Length: <20ft Material: Fibreglass

Reg.#: TBD#54









#### Location: Great Bay, St. David's Name: TBD#55 Type: Motorboat Length: ~20ft Material: Fibreglass Reg.#: TBD#55







Location: Smith's Sound, St. David's Name: TBD#56 Type: Sailboat (In front of TBD#57) Length: ~24ft Material: Fibreglass Reg.#: TBD#56







Location: Smith's Sound, St. David's Name: TBD#57 Type: Sailboat (Behind TBD#56) Length: ~22ft Material: Fibreglass Reg.#: TBD#57







# Location: Marginal Wharf, St. David's

Name: TBD#58 Type: Motorboat, (Capsized on mooring) Length: <22ft Material: Fibreglass Reg.#: TBD#58







### Location: Marginal Wharf, St. David's

Name: TBD#59 Type: Motorboat, Split into two Length: <18ft Material: Fibreglass Reg.#: TBD#59