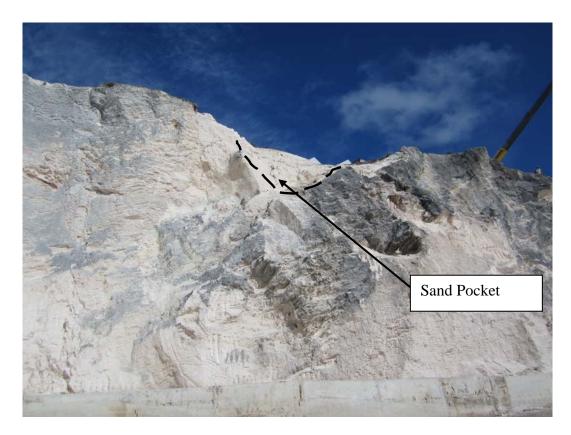

One sand pocket was noted in the middle of the cliff (see Photo 4). This was not showing signs of erosion and may form a hard dark crust with time. This sand pocket should be periodically monitored and if erosion occurs then it should be covered with a protective stone and concrete facing.

Photo 1: West End of Shore Cliff

Photo 2: Central Part of Shore Cliff

Photo 3: Eastern Part of Shore Cliff

Photo 5: Sand Pocket

Photo 6: Sand Pocket at Top of Cliff

Atlantic Development South Shore Road Warwick Parish, Bermuda Site Plan (not to scale)