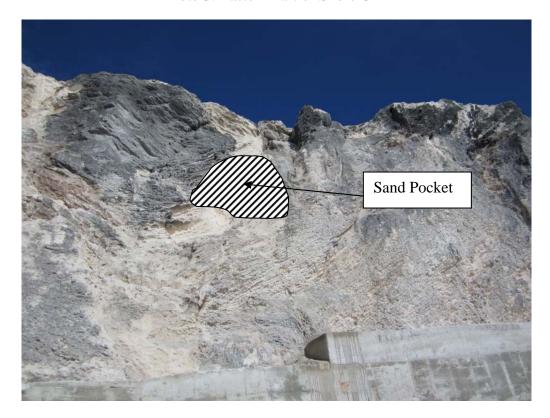

One sand pocket was noted in the middle of the cliff (see Photo 4). This was not showing signs of erosion and may form a hard dark crust with time. This sand pocket should be periodically monitored and if erosion occurs then it should be covered with a protective stone and concrete facing.

Photo 1: West End of Shore Cliff

Photo 2: Central Part of Shore Cliff

Photo 3: Eastern Part of Shore Cliff

Photo 5: Sand Pocket

Photo 6: Sand Pocket at Top of Cliff

Atlantic Development South Shore Road Warwick Parish, Bermuda Site Plan (not to scale)