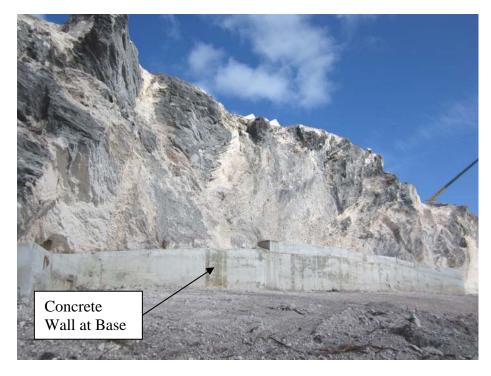

At the time of the site visit, the western part of the shore cliff was remediated. The area examined is shown on Drawing 1. The entire base of the cliff is protected by a concrete wall which prevents erosion of the sand layer previously noted. All vegetation has been removed from the cliff and the cliff has been scaled of all loose pieces of rock. These conditions are shown on Photos 1 to 3.

Photo 1: West End of Shore Cliff

Photo 2: Central Part of Shore Cliff

Photo 3: Eastern Part of Shore Cliff

Photo 5: Sand Pocket

Photo 6: Sand Pocket at Top of Cliff

Atlantic Development South Shore Road Warwick Parish, Bermuda Site Plan (not to scale)