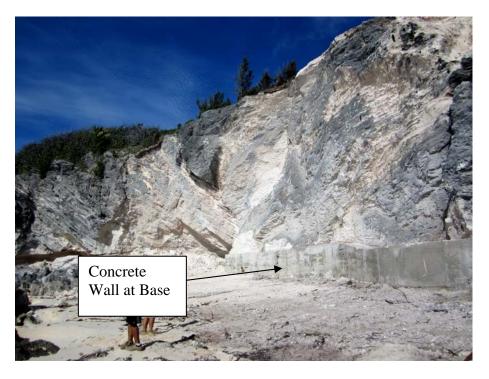

At the time of the site visit, the western part of the shore cliff was remediated. The area examined is shown on Drawing 1. The entire base of the cliff is protected by a concrete wall which prevents erosion of the sand layer previously noted. All vegetation has been removed from the cliff and the cliff has been scaled of all loose pieces of rock. These conditions are shown on Photos 1 to 3.

Photo 1: West End of Shore Cliff

Photo 2: Central Part of Shore Cliff

Photo 3: Eastern Part of Shore Cliff

Photo 5: Sand Pocket

Photo 6: Sand Pocket at Top of Cliff

Atlantic Development South Shore Road Warwick Parish, Bermuda Site Plan (not to scale)