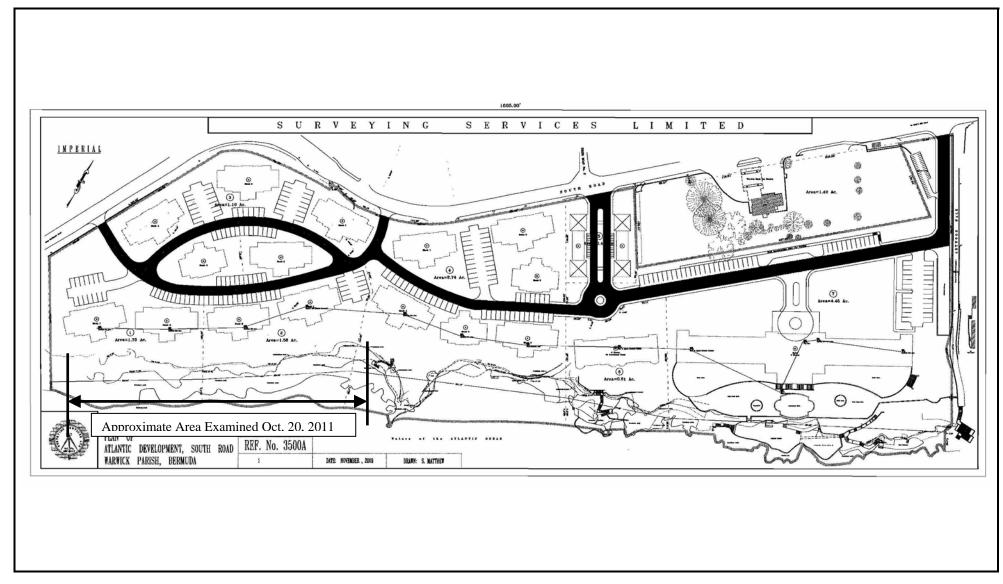

At the time of the site visit, the western part of the shore cliff was remediated. The area examined is shown on Drawing 1. The entire base of the cliff is protected by a concrete wall which prevents erosion of the sand layer previously noted. All vegetation has been removed from the cliff and the cliff has been scaled of all loose pieces of rock. These conditions are shown on Photos 1 to 3.

**Drawing 1**