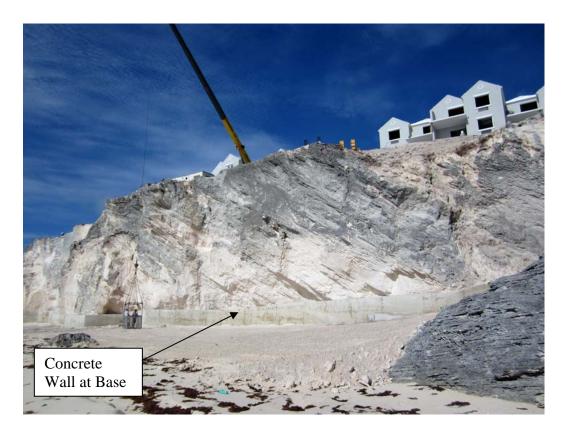

At the time of the site visit, the western part of the shore cliff was remediated. The area examined is shown on Drawing 1. The entire base of the cliff is protected by a concrete wall which prevents erosion of the sand layer previously noted. All vegetation has been removed from the cliff and the cliff has been scaled of all loose pieces of rock. These conditions are shown on Photos 1 to 3.

Photo 1: West End of Shore Cliff

Photo 2: Central Part of Shore Cliff

Photo 3: Eastern Part of Shore Cliff

Photo 5: Sand Pocket

Photo 6: Sand Pocket at Top of Cliff

Atlantic Development South Shore Road Warwick Parish, Bermuda Site Plan (not to scale)