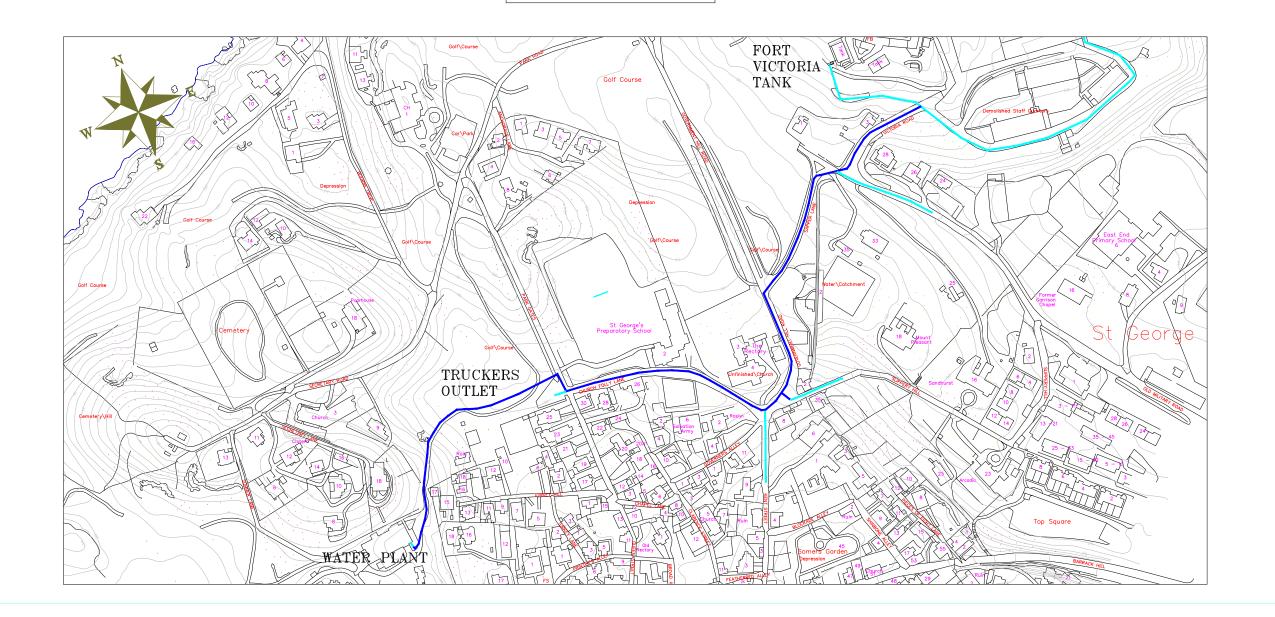

## MINISTRY OF PUBLIC WORKS NEW SUPPLY MAIN Victoria Rd to Somner Ln, St George's

DRAWING LIST

SGI1 Cover Sheet
SGI2 New Pipeline Sheet 1
SGI3 New Pipeline Sheet 2
SGI4 Pipeline Details

Victoria Rd to Somner Ln St. George's

Water Mains Improvements St Georges

Cover Sheet