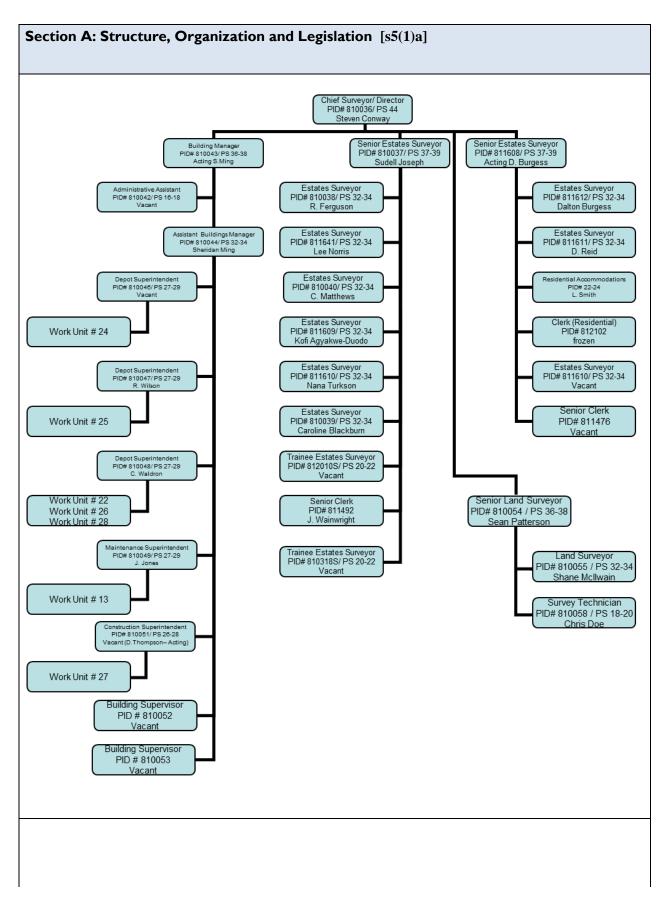

- a) a description of the structure and organization of the authority and the legislation governing the authority;
- b) a description of the functions, powers and duties of the authority, including its obligations under this Act:
- c) a summary of the services that the authority provides, including ongoing programs of the authority;
- d) a description of all classes of records that are held by the authority, in sufficient detail to facilitate the exercise of the right of access under this Act;
- e) a description of all manuals used by employees of the authority in administering or carrying out the programs and activities of the authority;
- f) a description of the policies, rules and guidelines used by the authority to make decisions or recommendations in respect to any person;