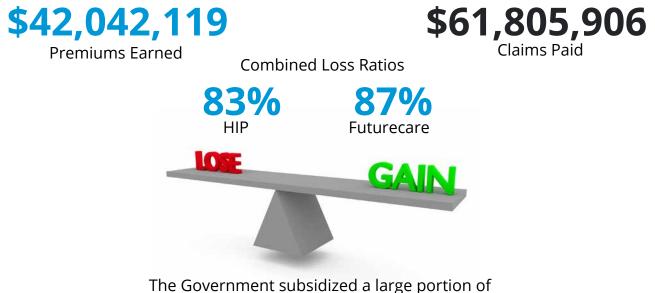

#### **PERFORMANCE HIGHLIGHTS**

The Government subsidized a large portion of the funds to support claims payments.

Paid accurate claims, on average, in 14 days with **99%** accuracy.