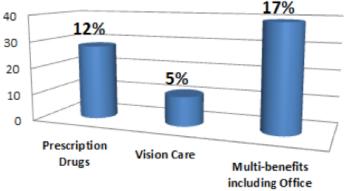

Visits and Dental Coverage

All respondents did not comment or make suggestions. However 14% indicated that provider upfront payments may still be an industry problem. The Bermuda Health Council (BHeC) has been informed. Persons instructed to pay upfront for services should notify the BHeC in writing to have such matters handled according to Legislation. In cases where upfront payments were not requested, 7% indicated that HIP and FutureCare co-payments were too high. Others suggested that HIP and FutureCare could offer them greater value for money, mainly increased coverage for prescription drugs and vision care. There were also suggestions for multiple other benefits and/or increased benefits which included increased office visits and dental coverage. HID evaluates benefits annually and makes adjustments in relation to practicality and budgetary constraints.