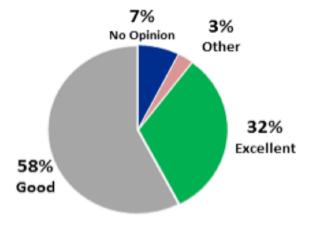

# **2018 CUSTOMER SERVICE SURVEY**

Our Survey was completed by 8.8% (660) of the HIP and FutureCare combined headcount. Interest was found to be greater among FutureCare policyholders who represented 80.8% of the respondents as compared with 19.3% HIP respondents. The FutureCare 75+ age band was the largest represented and accounted for 50.4% of the total survey respondents. Customer feedback was generally good despite the small percentage of younger HIP participants. It is possible that the younger age bands may have improved the low 18% utilization of the HID web site.

Nearly 60% of respondents described HID's overall customer service as being good with a further 32% that described our customer services as excellent. An overwhelming 84.5% indicated that they understood the HIP and FutureCare benefits and 80% said they had or would recommend HID products to friends.