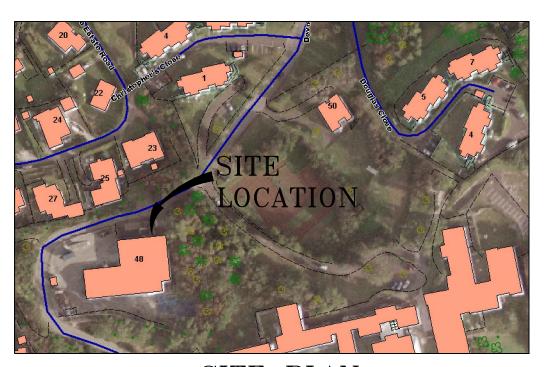

## DRAWING LIST

HO COVER

BUILDING SECTIONS (PHOTOGRAPHY)

SITE PLAN

Devon Spring Road Devonshire

DEVON SPRING DEMOLITION

OLD RECYCLING PLANT

SHEET TITLE:
COVER

31-17-100 PROJECT NAME:

SHEET NUMBER:

/-