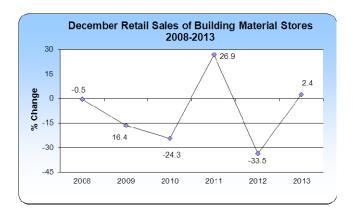

## **Building Material Stores**

Sales of building materials increased for the second consecutive month. Gross sales revenue

rose 2.4 per cent during December 2013. The increase in sales was due to an increased demand for commercial and residential products.