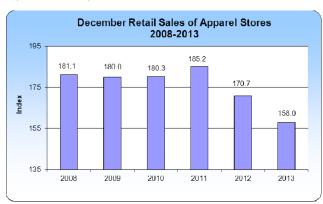

## **Apparel Stores**

Aggregate sales for apparel stores dropped 7.5 per cent compared to last year. Retailers attribute this decline to less consumer demand year-over-year. This is a result of a shift in the timing of sales events which occurred a month earlier in 2013 (November) compared to 2012 (December).