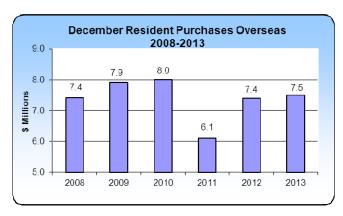

Residents returning to the Island declared overseas purchases valued at \$7.5 million during

SLIMMARY STATISTICS

December 2013. This contributed to a combined local and overseas spending total of \$109 million.

## **Resident Purchases Overseas**

Residents declared \$7.5 million or 1.4 per cent more in overseas purchases when compared to the same month of the previous year. Higher outlays on clothing & footwear, was the main contributor to the overall increase in the total value of declarations.