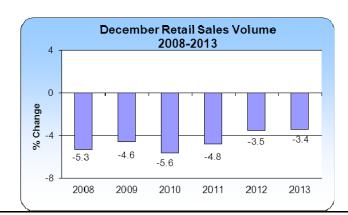

After adjusting for the annual retail sales rate of inflation, measured at 1.2 per cent in December, the volume of retail sales decreased by 3.4 per cent.

There were 24 shopping days during the month, one more than in December 2012.

|   | SUMMA  | SUMMARY STATISTICS       |                      |                          |                   |                                   |             |          |                                                |                |          |  |  |  |  |
|---|--------|--------------------------|----------------------|--------------------------|-------------------|-----------------------------------|-------------|----------|------------------------------------------------|----------------|----------|--|--|--|--|
|   |        | Total<br>Retail<br>Sales | Annual % (<br>Retail | Total<br>Retail<br>Sales |                   | Overseas I<br>Declar<br>Returning | ed by       |          | Combined<br>Retail Sales<br>(Local + Overseas) |                |          |  |  |  |  |
|   | Period | Index*                   | Value                | Volume                   | Estimate<br>(\$M) |                                   | Value (\$M) | % Change |                                                | Value<br>(\$M) | % Change |  |  |  |  |
|   | 2012   |                          |                      |                          |                   |                                   |             |          |                                                |                |          |  |  |  |  |
|   | Dec    | 116.0                    | -1.6 -3.5            |                          | 103.8             |                                   | 7.4         | +21.3    |                                                | 111.2          | -0.4     |  |  |  |  |
|   | 2013   |                          |                      |                          |                   |                                   |             |          |                                                |                |          |  |  |  |  |
|   | Jan    | 82.9                     | +3.0                 | -0.9                     | 74.2              |                                   | 4.4         | -2.2     |                                                | 78.6           | +2.7     |  |  |  |  |
|   | Feb    | 78.4                     | -1.8                 | -4.2                     | 70.2              |                                   | 3.4         | +3.0     |                                                | 73.6           | -1.6     |  |  |  |  |
|   | Mar    | 94.7                     | -1.1 -2.9            |                          | 84.7              |                                   | 3.7         | +2.8     |                                                | 88.4           | -0.9     |  |  |  |  |
|   | Apr    | 91.4                     | -1.3                 | -3.0                     | 81.8              |                                   | 5.4         | -10.0    |                                                | 87.2           | -1.9     |  |  |  |  |
|   | May    | 95.7                     | +1.3                 | +0.4                     | 85.6              |                                   | 5.4         | -3.6     |                                                | 91.0           | +1.0     |  |  |  |  |
| t | Jun    | 100.9                    | -0.8                 | -2.2                     | 90.3              |                                   | 4.5         | -10.0    |                                                | 94.8           | -1.3     |  |  |  |  |
|   | Jul    | 110.7                    | +4.1                 | +2.2                     | 99.1              |                                   | 4.5         | -13.5    |                                                | 103.6          | +3.2     |  |  |  |  |
|   | Aug    | 91.6                     | -3.2                 | -4.1                     | 82.0              |                                   | 6.5         | -8.5     |                                                | 88.5           | -3.6     |  |  |  |  |
|   | Sep    | 88.0                     | -4.4                 | -6.3                     | 78.8              |                                   | 4.9         | -9.3     |                                                | 83.7           | -4.7     |  |  |  |  |
|   | Oct    | 91.6                     | +0.1                 | -0.9                     | 81.9              |                                   | 4.1         | -22.6    |                                                | 86.0           | -1.2     |  |  |  |  |
| • | Nov    | 95.8                     | +4.7                 | +3.7                     | 85.7              |                                   | 6.1         | -9.0     |                                                | 91.8           | +3.6     |  |  |  |  |
|   | Dec    | 113.4                    | -2.2                 | -3.4                     | 101.5             |                                   | 7.5         | +1.4     |                                                | 109.0          | -2.0     |  |  |  |  |