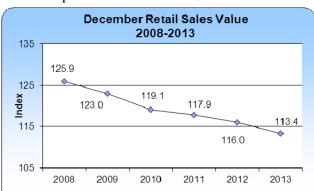

|   | SUMMA  | SUMMARY STATISTICS       |                      |                          |                   |                                   |             |          |                                                |                |          |  |  |  |  |
|---|--------|--------------------------|----------------------|--------------------------|-------------------|-----------------------------------|-------------|----------|------------------------------------------------|----------------|----------|--|--|--|--|
|   |        | Total<br>Retail<br>Sales | Annual % (<br>Retail | Total<br>Retail<br>Sales |                   | Overseas I<br>Declar<br>Returning | ed by       |          | Combined<br>Retail Sales<br>(Local + Overseas) |                |          |  |  |  |  |
|   | Period | Index*                   | Value                | Volume                   | Estimate<br>(\$M) |                                   | Value (\$M) | % Change |                                                | Value<br>(\$M) | % Change |  |  |  |  |
|   | 2012   |                          |                      |                          |                   |                                   |             |          |                                                |                |          |  |  |  |  |
|   | Dec    | 116.0                    | -1.6 -3.5            |                          | 103.8             |                                   | 7.4         | +21.3    |                                                | 111.2          | -0.4     |  |  |  |  |
|   | 2013   |                          |                      |                          |                   |                                   |             |          |                                                |                |          |  |  |  |  |
|   | Jan    | 82.9                     | +3.0                 | -0.9                     | 74.2              |                                   | 4.4         | -2.2     |                                                | 78.6           | +2.7     |  |  |  |  |
|   | Feb    | 78.4                     | -1.8                 | -4.2                     | 70.2              |                                   | 3.4         | +3.0     |                                                | 73.6           | -1.6     |  |  |  |  |
|   | Mar    | 94.7                     | -1.1 -2.9            |                          | 84.7              |                                   | 3.7         | +2.8     |                                                | 88.4           | -0.9     |  |  |  |  |
|   | Apr    | 91.4                     | -1.3                 | -3.0                     | 81.8              |                                   | 5.4         | -10.0    |                                                | 87.2           | -1.9     |  |  |  |  |
|   | May    | 95.7                     | +1.3                 | +0.4                     | 85.6              |                                   | 5.4         | -3.6     |                                                | 91.0           | +1.0     |  |  |  |  |
| t | Jun    | 100.9                    | -0.8                 | -2.2                     | 90.3              |                                   | 4.5         | -10.0    |                                                | 94.8           | -1.3     |  |  |  |  |
|   | Jul    | 110.7                    | +4.1                 | +2.2                     | 99.1              |                                   | 4.5         | -13.5    |                                                | 103.6          | +3.2     |  |  |  |  |
|   | Aug    | 91.6                     | -3.2                 | -4.1                     | 82.0              |                                   | 6.5         | -8.5     |                                                | 88.5           | -3.6     |  |  |  |  |
|   | Sep    | 88.0                     | -4.4                 | -6.3                     | 78.8              |                                   | 4.9         | -9.3     |                                                | 83.7           | -4.7     |  |  |  |  |
|   | Oct    | 91.6                     | +0.1                 | -0.9                     | 81.9              |                                   | 4.1         | -22.6    |                                                | 86.0           | -1.2     |  |  |  |  |
| • | Nov    | 95.8                     | +4.7                 | +3.7                     | 85.7              |                                   | 6.1         | -9.0     |                                                | 91.8           | +3.6     |  |  |  |  |
|   | Dec    | 113.4                    | -2.2                 | -3.4                     | 101.5             |                                   | 7.5         | +1.4     |                                                | 109.0          | -2.0     |  |  |  |  |