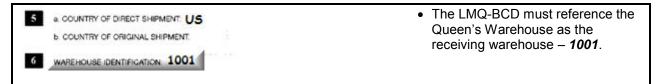

## Field 6: Warehouse Identification

| a. COUNTRY OF DIRECT SHIPMENT: US     b. COUNTRY OF ORIGINAL SHIPMENT:     WAREHOUSE IDENTIFICATION: 3555 | <ul> <li>"3xxx" – this references the<br/>assigned warehouse identification<br/>for the LIC warehouse to which the<br/>shipment is being moved.</li> </ul> |
|-----------------------------------------------------------------------------------------------------------|------------------------------------------------------------------------------------------------------------------------------------------------------------|
|                                                                                                           | <ul> <li>All LIC warehouse identifications begin with the number "3".</li> </ul>                                                                           |