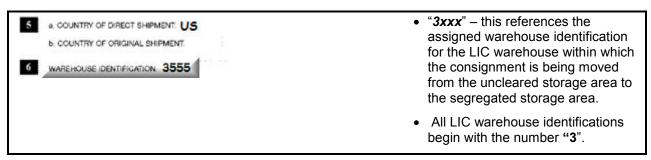

## Field 6: Warehouse Identification

| a. COUNTRY OF DIRECT SHIPMENT: US     b. COUNTRY OF ORIGINAL SHIPMENT:     WAREHOUSE IDENTIFICATION: 3555 | <ul> <li>"3xxx" – this references the<br/>assigned warehouse identification<br/>for the LIC warehouse to which the<br/>shipment is being moved.</li> </ul> |
|-----------------------------------------------------------------------------------------------------------|------------------------------------------------------------------------------------------------------------------------------------------------------------|
|                                                                                                           | <ul> <li>All LIC warehouse identifications begin with the number "3".</li> </ul>                                                                           |