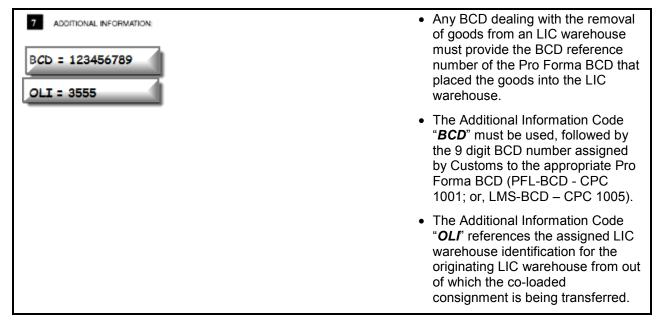

>for the LIC warehouse to which the<br/>consignment is being transferred –<br/>the receiving LIC warehouse.</li> </ul> |
|----------------------------------------------------------------------------------------------------------------------------------------|-------------------------------------------------------------------------------------------------------------------------------------------------------------------------------------------------------|
|                                                                                                                                        | <ul> <li>All LIC warehouse identifications begin with the number "3".</li> </ul>                                                                                                                      |



#### Field 7: Additional Information

#### Field 11: No. of Packages

|--|



#### 2.6. CPC 1007 – Pro Forma to transfer a shipment from an LIC warehouse to the Queen's Warehouse

This section deals with the movement of a shipment directly from an LIC warehouse to the Queen's Warehouse and a sample BCD for illustrative purposes is provided. This is sometimes referred to as an LMQ-BCD.

Traders must be authorised by Customs prior to being able to submit a BCD Type: Pro Forma.

The use of CPC 1007 is limited to authorised LIC warehouse operators only.

Any consignments remaining in the segregated storage area of the LIC facility for a period exceeding twenty (20) working days are eligible to be removed and conveyed to the Queen's Warehouse for sale under section 19 of the Act..

The LMQ-BC