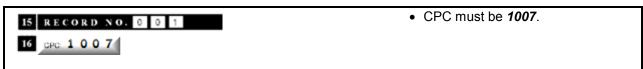

ION: of goods from an LIC warehouse BCD= 123456789 must provide the BCD reference number of the Pro Forma BCD that OLI = 3555 placed the goods into the LIC warehouse. FWC = \$25.00 • The Additional Information Code "BCD" must be used, followed by the 9 digit BCD number assigned by Customs to the appropriate Pro Forma BCD (LMS-BCD - CPC 1005). The Additional Information Code "OLI" references the assigned LIC warehouse identification for the originating LIC warehouse from out of which the consignment is being transferred. The Additional Information code "FWC" references the amount of

*"FWC*" references the amount of any outstanding freight and warehousing charges that apply to the consignment being moved to the Queen's Warehouse from the LIC warehouse.

### Field 11: No. of Packages

|--|



## 2.7. CPC 1008 – Pro Forma to directly move a shipment from an LIC warehouse to a Bonded warehouse

This section deals with the movement of a shipment directly from an LIC warehouse to a Bonded warehouse and a sample BCD for illustrative purposes is provided.

Traders must be authorised by Customs prior to being able to submit a BCD Type: Pro Forma.

The use of CPC 1008 is limited to authorised Bonded warehouse operators only.

All fields with M beside them are to be completed. Fields with O beside them are optional. Any fields that do not have a symbol next to them should be left blank. The following instructions provide for the proper minimum data requirements. If you feel it is necessary to provide further additional information on the BCD please do so – as long as the minimum requi