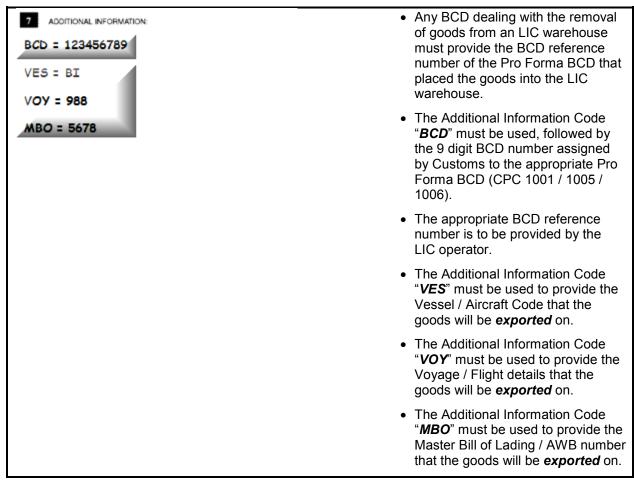

#### 2.2. Export of goods that have been previously imported to home consumption

This section deals with the export of goods that were previously imported into Bermuda and have had all other Customs formalities and a sample BCD for illustrative purposes is provided. The goods in question must be in free circulation within Bermuda with no outstanding BCDs needing to be submitted against them.

All fields with M beside them are to be completed. Fields with O beside them are optional. Any fields that do not have a symbol next to them should be left blank. The following instructions provide for the proper minimum data requirements. If you feel it is necessary to provide further additional information on the BCD please do so – as long as the minimum requirements have been met. Immediately after the BCD sample you will find further details on individual BCD fields that may require specific data.