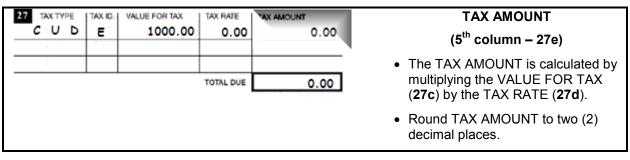

| <ul> <li>Round VALUE FOR TAX to two (2)<br/>decimal places.</li> </ul>                                                                                             |

#### Field 27d: Tax Rate

| C U D | TAX ID. | VALUE FOR TAX<br>1000.00 | TAX RATE  | TAX AMOUNT | <ul> <li>TAX RATE (4<sup>th</sup> column – 27d)</li> <li>The applicable Tax Rates for CPC 3504 is 0.00</li> </ul> |
|-------|---------|--------------------------|-----------|------------|-------------------------------------------------------------------------------------------------------------------|
|       |         |                          | TOTAL DUE | 0.00       |                                                                                                                   |

#### Field 27e: Tax Amount



#### Field 27: Total Due

| 27 TAX TYPE TAX ID. VALUE FOR TAX | TAX RATE  | TAX AMOUNT | TOTAL DUE                                                    |
|-----------------------------------|-----------|------------|--------------------------------------------------------------|
| C U D E 1000.00                   | 0.00      | 0.00       | <ul> <li>TOTAL DUE must be the exact</li> </ul>              |
|                                   |           |            | sum of the TAX AMOUNT values                                 |
|                                   | TOTAL DUE | 0.00       | for the Record. No rounding is<br>allowed for the TOTAL DUE. |
|                                   |           |            |                                                              |

## 2.3. Adjustm