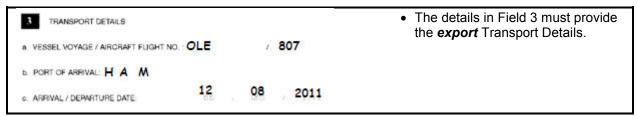

#### **Field 3: Transport Details**

| 3 TRANSPORT DETAILS                  |        |    |      | <ul> <li>The details in Field 3 must match<br/>those that were on the original</li> </ul> |
|--------------------------------------|--------|----|------|-------------------------------------------------------------------------------------------|
| a. VESSEL VOYAGE / AIRCRAFT FLIGHT N | o. OLE | 1. | 807  | Deposit BCD.                                                                              |
| 5. PORT OF ARRIVAL: H A M            |        |    |      |                                                                                           |
| c. ARRIVAL / DEPARTURE DATE:         | 12     | 08 | 2011 |                                                                                           |