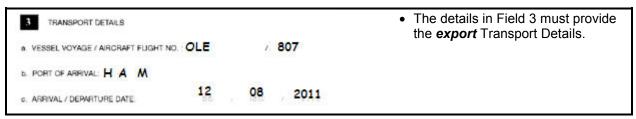

#### **Field 3: Transport Details**

| 3 TRANSPORT DETAILS                  |        |    |      | <ul> <li>The details in Field 3 must match<br/>those that were on the original</li> </ul> |
|--------------------------------------|--------|----|------|-------------------------------------------------------------------------------------------|
| a. VESSEL VOYAGE / AIRCRAFT FLIGHT N | o. OLE | 1. | 807  | Deposit BCD.                                                                              |
| 5. PORT OF ARRIVAL: H A M            |        |    |      |                                                                                           |
| c. ARRIVAL / DEPARTURE DATE:         | 12     | 08 | 2011 |                                                                                           |