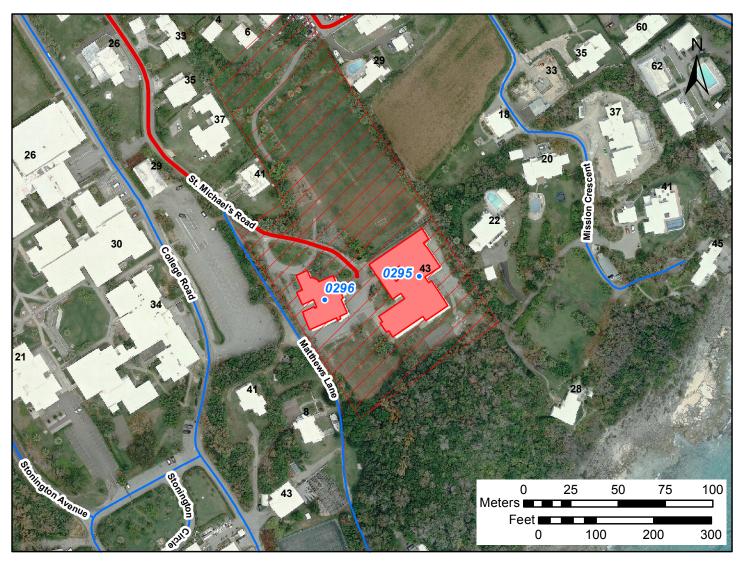

## **Gilbert Institute Primary School**

Estates Reference #: **\$0231** 

Address: 43 St. Michael's Road, Paget, PG 04

School Type: Primary School

**Areas** 

Total Building Footprint: 1,700 sq.m

18,297 sq.ft

Approximate Land Area: 1.534 ha.

3.791 ac.