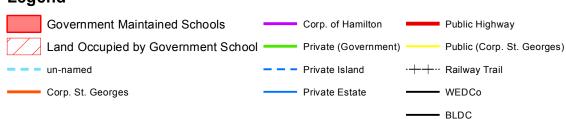

# **Purvis Primary School**

Estates Reference #: S0204

Address: 44 St Mary's Road, Warwick, WK 06

School Type: Primary School

**Areas** 

Total Building Footprint: 1,864 sq.m

20,065 sq.ft

Approximate Land Area: 1.594 ha.

3.939 ac.