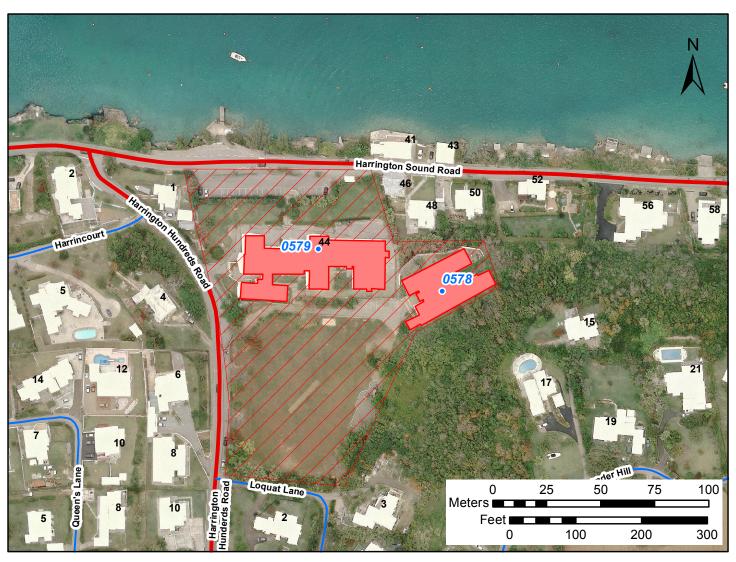

## **Harrington Sound Primary School**

Estates Reference #: **S0439** 

Address: 44 Harrington Sound Road, Smith's Parish, FL 07

School Type: Primary School

Areas

Total Building Footprint: 2,002 sq.m

21,554 sq.ft

Approximate Land Area: 1.303 ha.

3.219 ac.