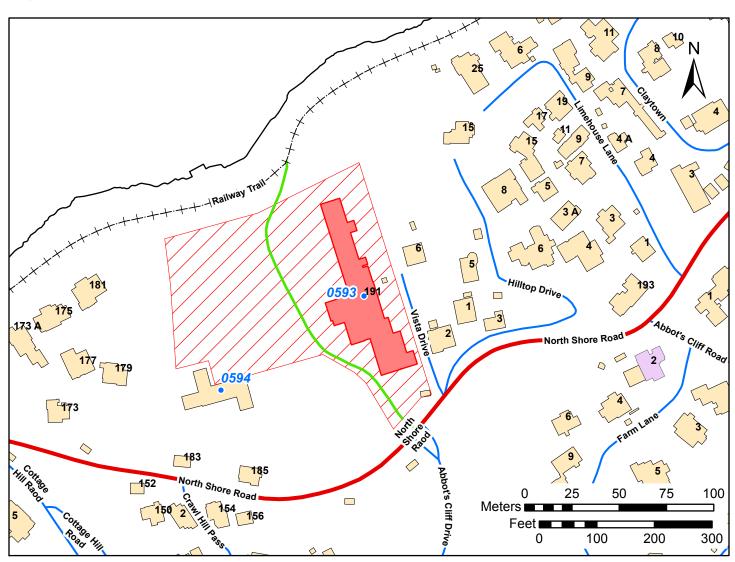

## **Francis Patton Primary**

Estates Reference #: S0468

Address: 191 North Shore Road, Hamilton Parish,

School Type: Primary School

Areas

Total Building Footprint: 1,614sq.m

17,377sq.ft

Approximate Land Area: 1.114ha.

2.752ac.