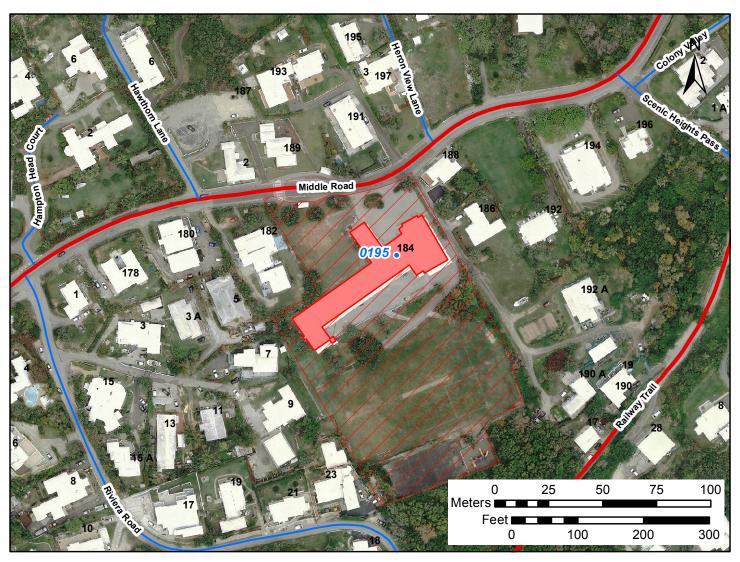

## **Heron Bay Primary School**

Estates Reference #: S0066

Address: 184 Middle Road, Southampton, SN 03

School Type: Primary School

**Areas** 

Total Building Footprint: 1,267 sq.m

13,643 sq.ft

Approximate Land Area: 1.100 ha.

2.718 ac.