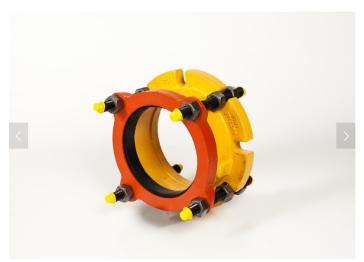

#### STYLE FCA501

Ductile iron flanged coupling adapter with interchangeable end-ring and gasket. Meets AWWA C219. Manufactured in the USA.

USE Provide a flexible flanged to plain end connection. SIZES 3" - 16"

COMPATIBILITY Steel, cast iron, asbestos cement, plastic and other types of pipe. WORKING PRESSURE Up to 260 psi.

NSF61 certified on request.