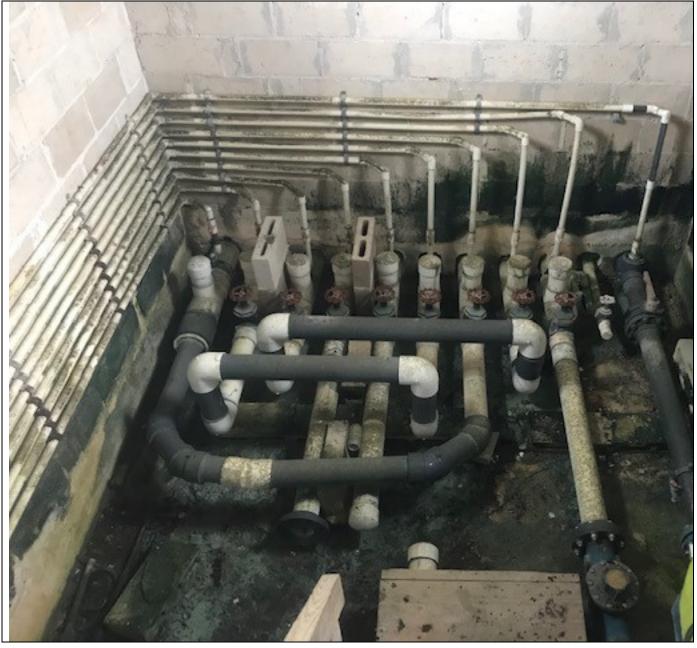

### **Department of Works and Engineering**

# CONNECTOR REQUIRED BETWEEN HDPE PIPE AND EXISTING PIPES

FLANGED COUPLINGS



#### STYLE FCA501

Ductile iron flanged coupling adapter with interchangeable end-ring and gasket. Meets AWWA C219. Manufactured in the USA.

USE Provide a flexible flanged to plain end connection. SIZES 3" - 16"

COMPATIBILITY Steel, cast iron, asbestos cement, plastic and other types of pipe. WORKING PRESSURE Up to 260 psi.

NSF61 certified on request.

#### DOCUMENTS

CATALOG PAGE

PRODUCT SUBMITTAL

INSTALLATION INSTRUCTIONS

COUPLING OPTIONS

ANCHOR PIN INSTALLATION GUIDE

DRAWING

## PIPES IN WATER SECTION BUILDING