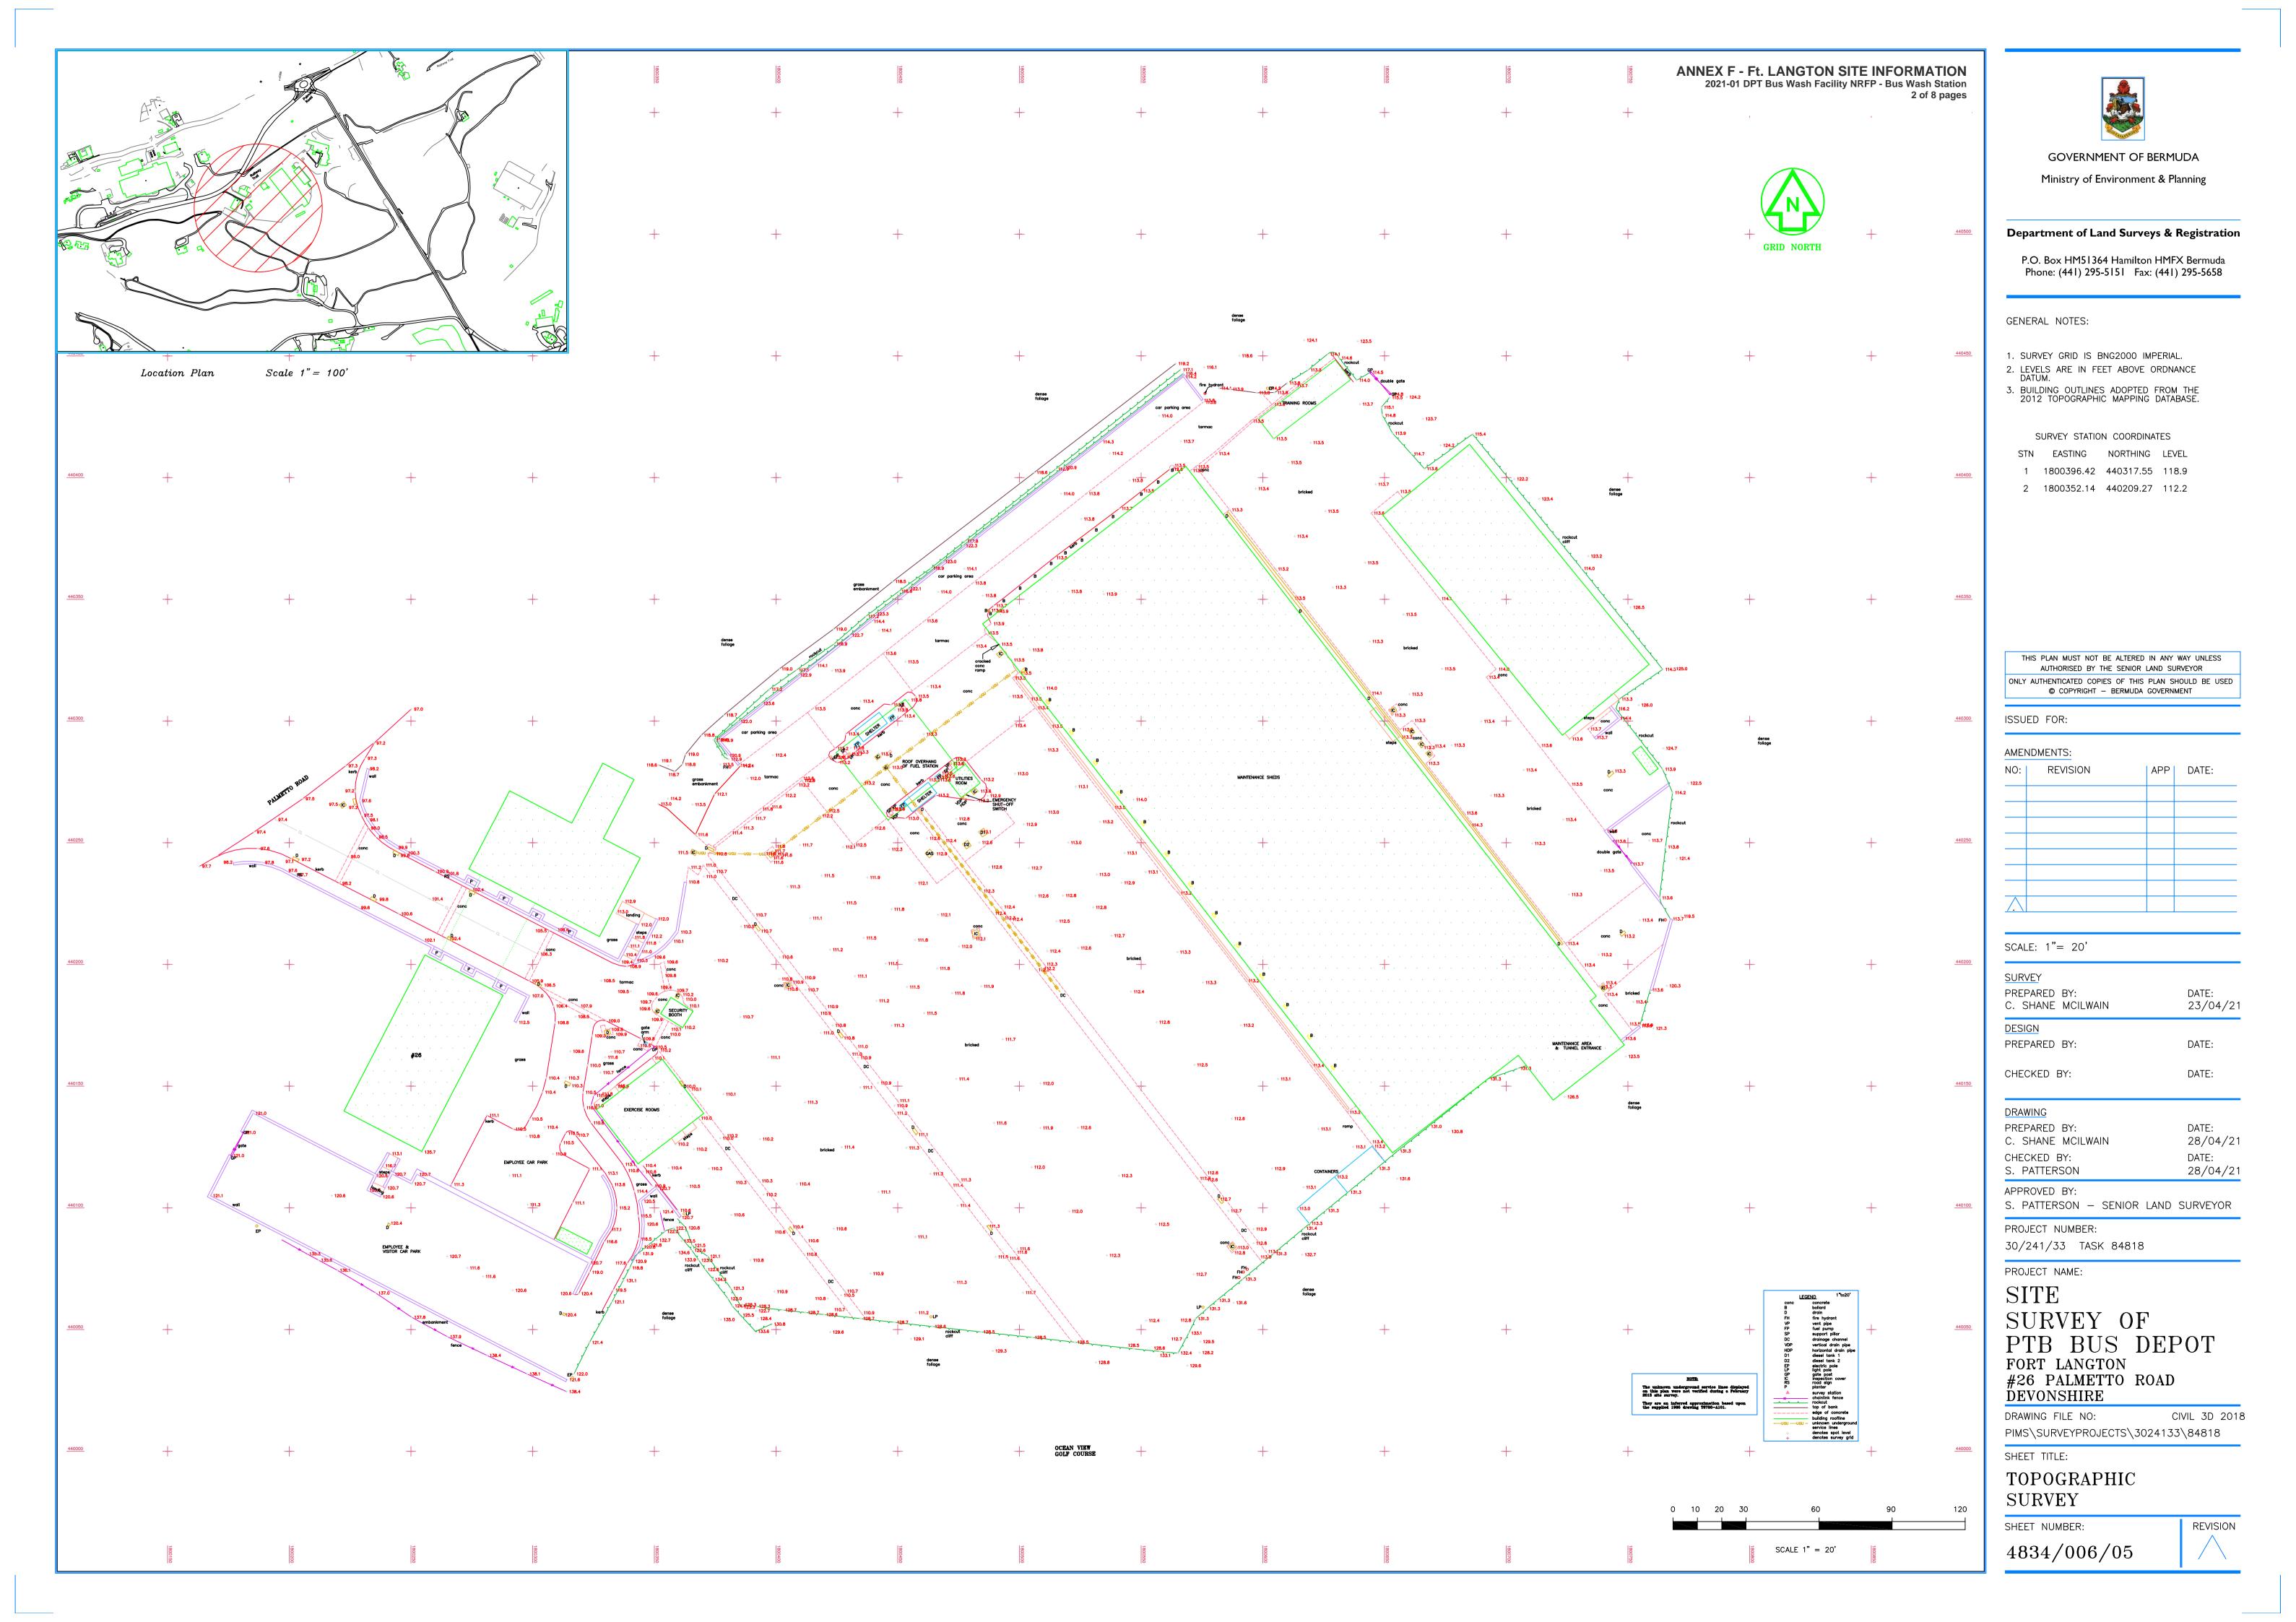

**The Department of Public Transportation Bus Depot Site** 26 Palmetto Road, Devonshire, Bermuda ANNEX F - Ft. LANGTON SITE INFORMATION 2021-01 DPT Bus Wash Facility NRFP - Bus Wash Station 1 of 8 pages