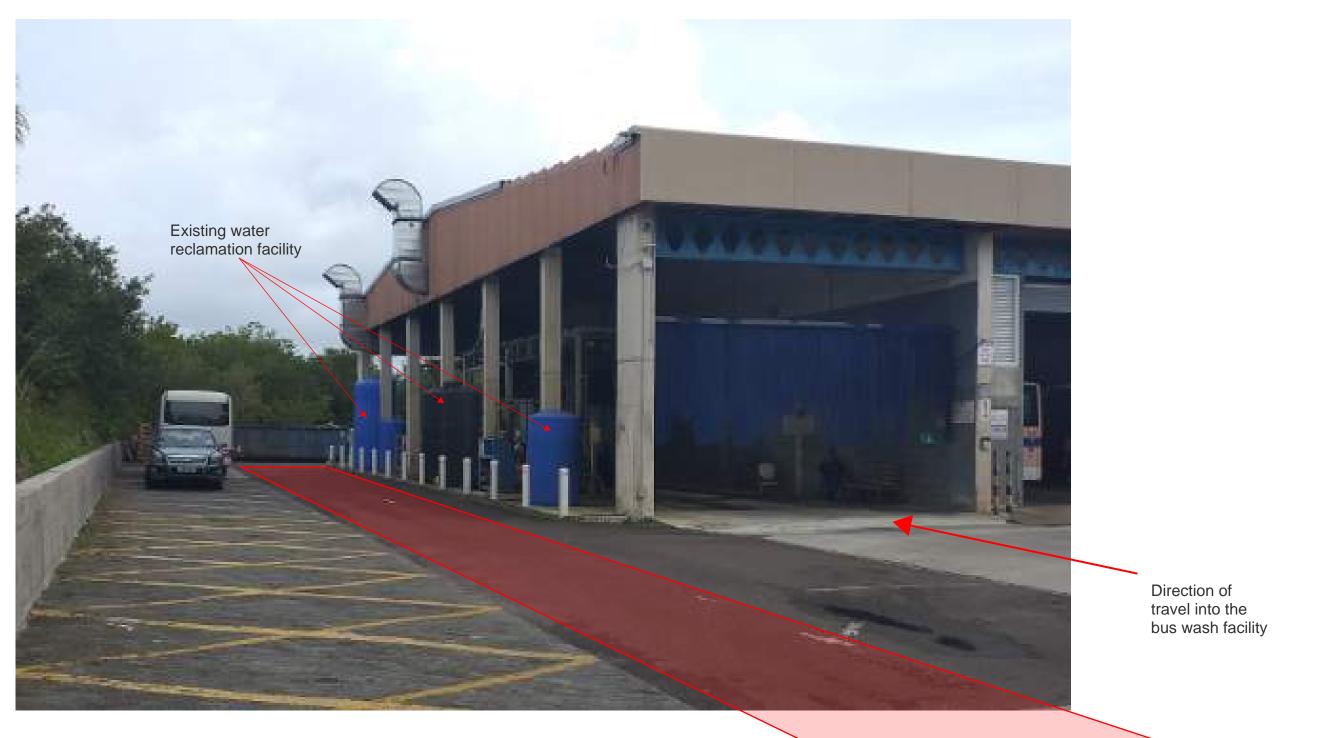

**EXISTING BUS WASH ENTRANCE** 

ANNEX F - Ft. LANGTON SITE INFORMATION 2021-01 DPT Bus Wash Facility NRFP - Bus Wash Station 6 of 8 pages

Direction of travel into the bus wash facility (View from the West)

Direction of travel out of the bus wash facility (View from the East)

ANNEX F - Ft. LANGTON SITE INFORMATION 2021-01 DPT Bus Wash Facility NRFP - Bus Wash Station 7 of 8 pages

Bus Wash and water reclamation (View of the North Facade)