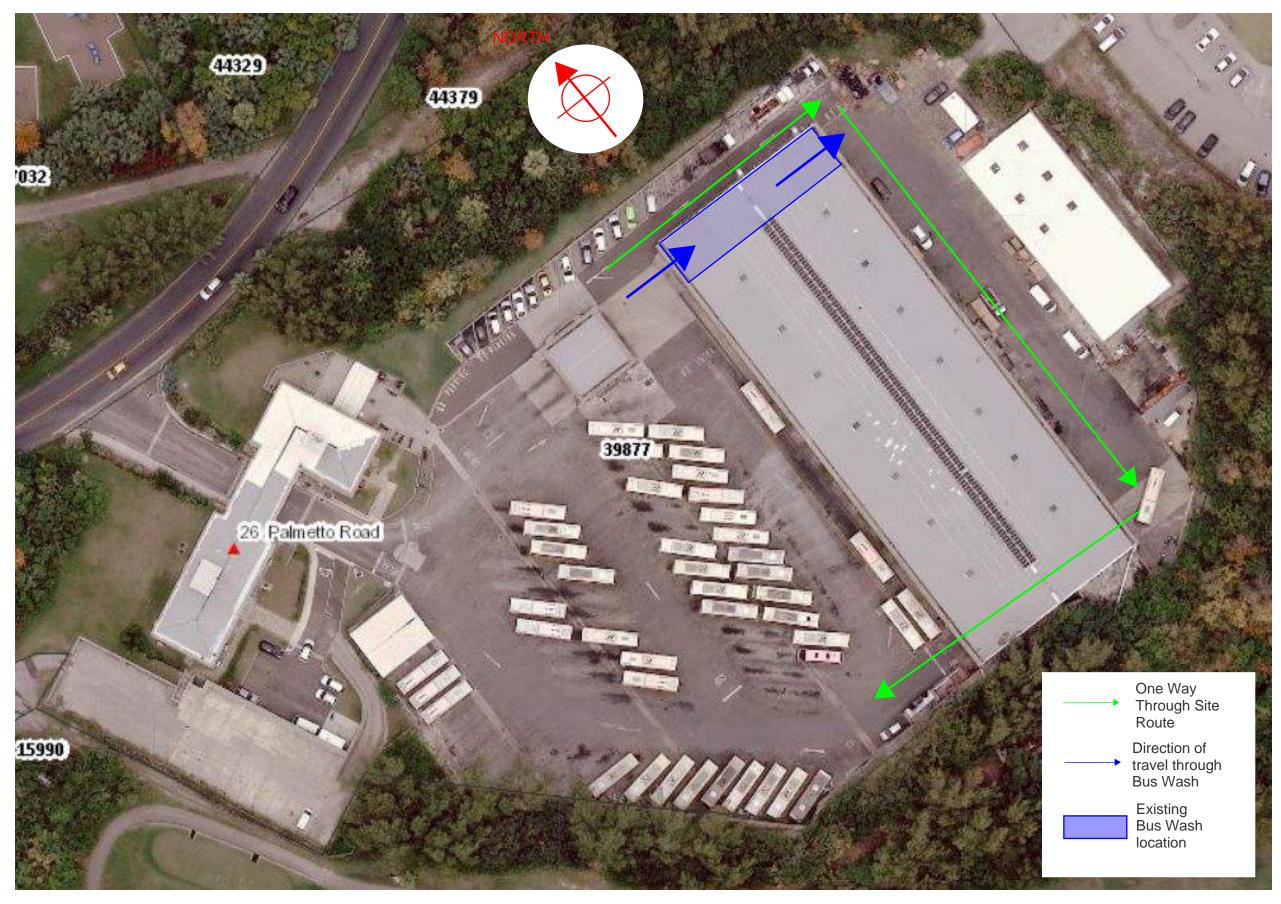

**The Department of Public Transportation Bus Depot Site** 26 Palmetto Road, Devonshire, Bermuda ANNEX F - Ft. LANGTON SITE INFORMATION 2021-01 DPT Bus Wash Facility NRFP - Bus Wash Station 1 of 8 pages

ANNEX F - Ft. LANGTON SITE INFORMATION 2021-01 DPT Bus Wash Facility NRFP - Bus Wash Station 4 of 8 pages

**EXISTING BUS WASH ENTRANCE** North Side view

One Way through route

ANNEX F - Ft. LANGTON SITE INFORMATION 2021-01 DPT Bus Wash Facility NRFP - Bus Wash Station 5 of 8 pages