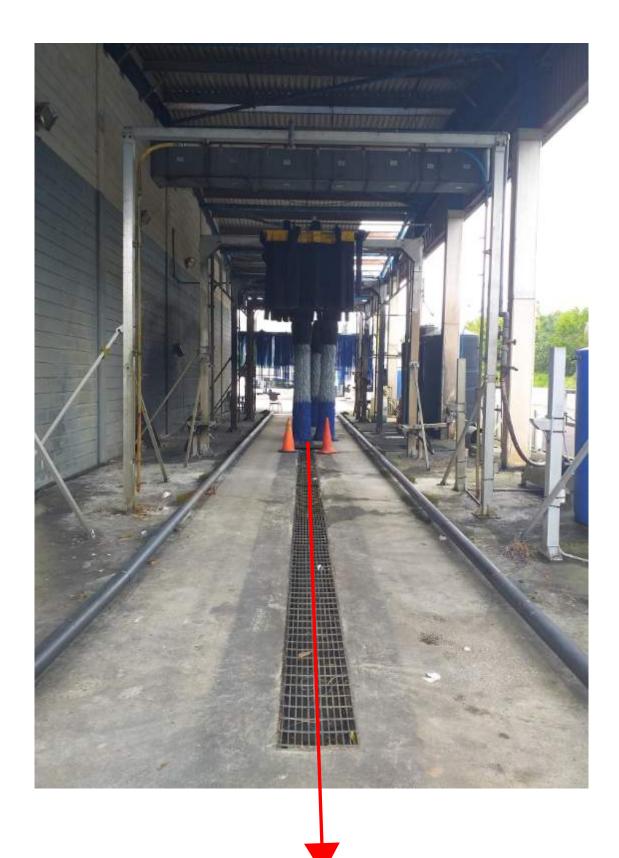

ANNEX F - Ft. LANGTON SITE INFORMATION 2021-01 DPT Bus Wash Facility NRFP - Bus Wash Station 4 of 8 pages

**EXISTING BUS WASH ENTRANCE** North Side view

One Way through route

ANNEX F - Ft. LANGTON SITE INFORMATION 2021-01 DPT Bus Wash Facility NRFP - Bus Wash Station 5 of 8 pages