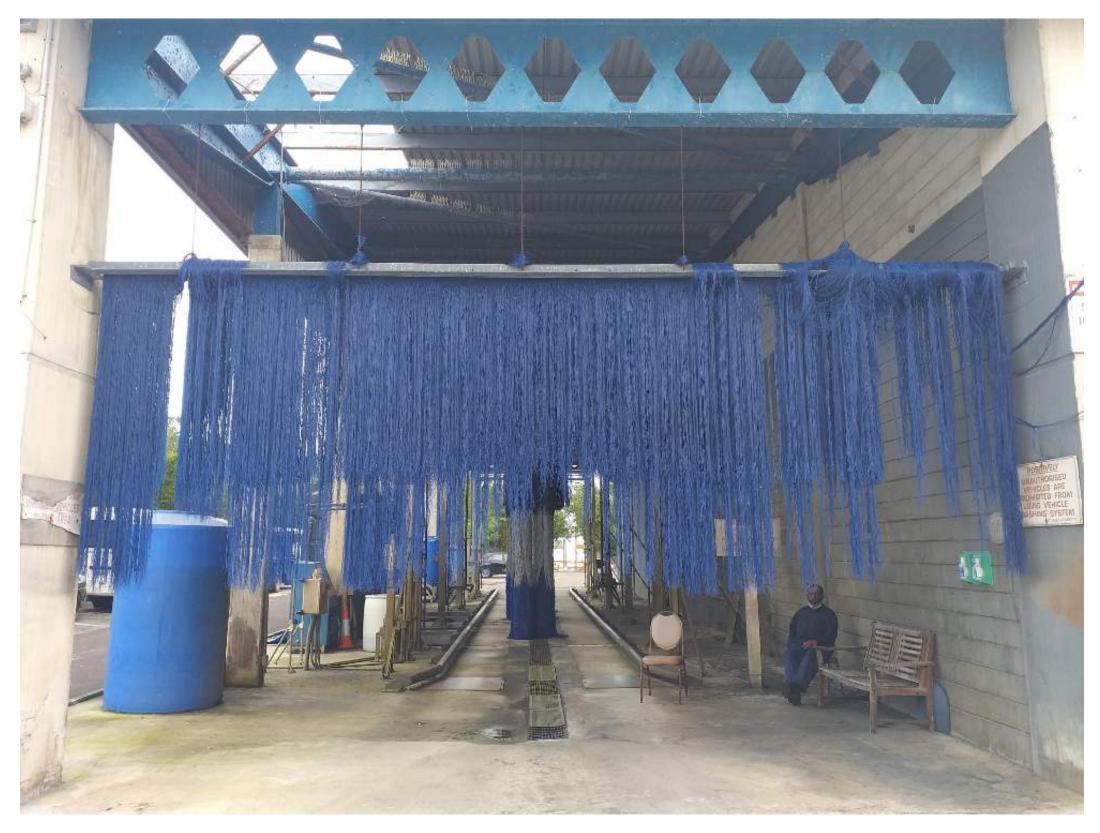

Direction of travel out of the bus wash facility (View from the East)

ANNEX F - Ft. LANGTON SITE INFORMATION 2021-01 DPT Bus Wash Facility NRFP - Bus Wash Station 7 of 8 pages

Bus Wash and water reclamation (View of the North Facade)