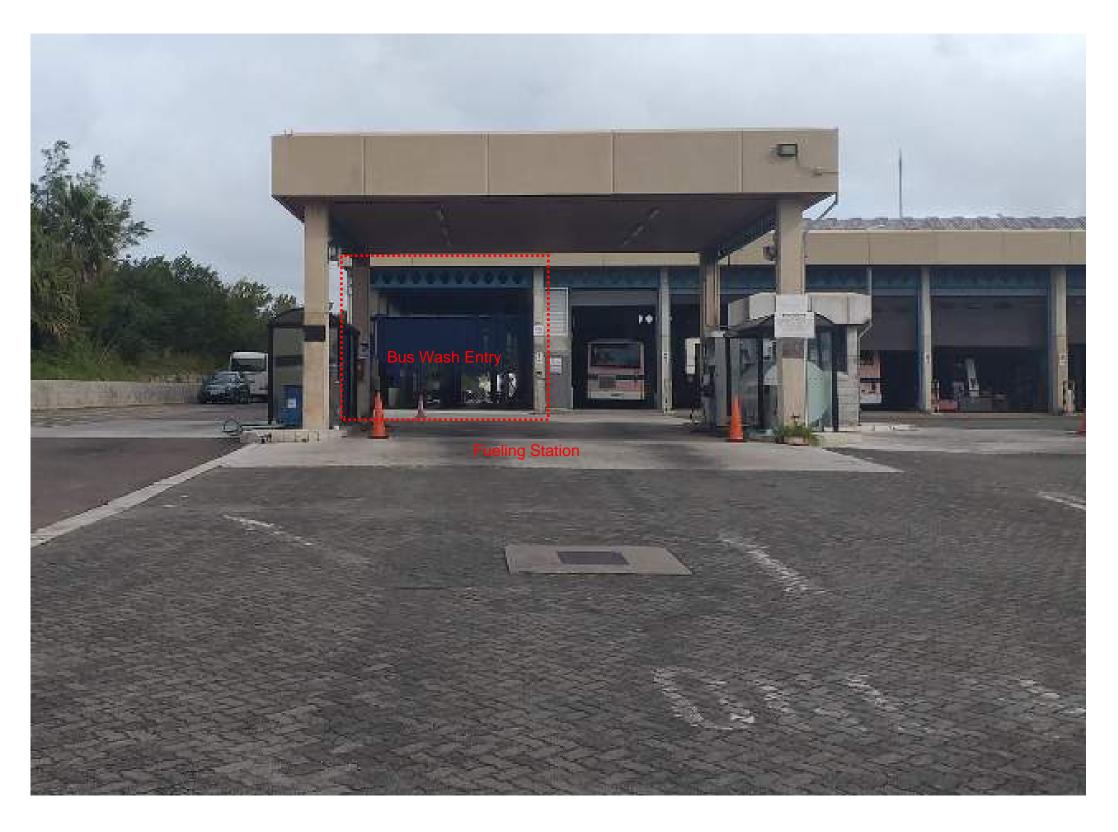

**Existing Bus Fleet** Bus Dimensions: 30 ft long,10 ft high, 8 ft wide

ANNEX F - Ft. LANGTON SITE INFORMATION 2021-01 DPT Bus Wash Facility NRFP - Bus Wash Station 3 of 8 pages

EXISTING BUS WASH ENTRANCE Fueling Station in foreground