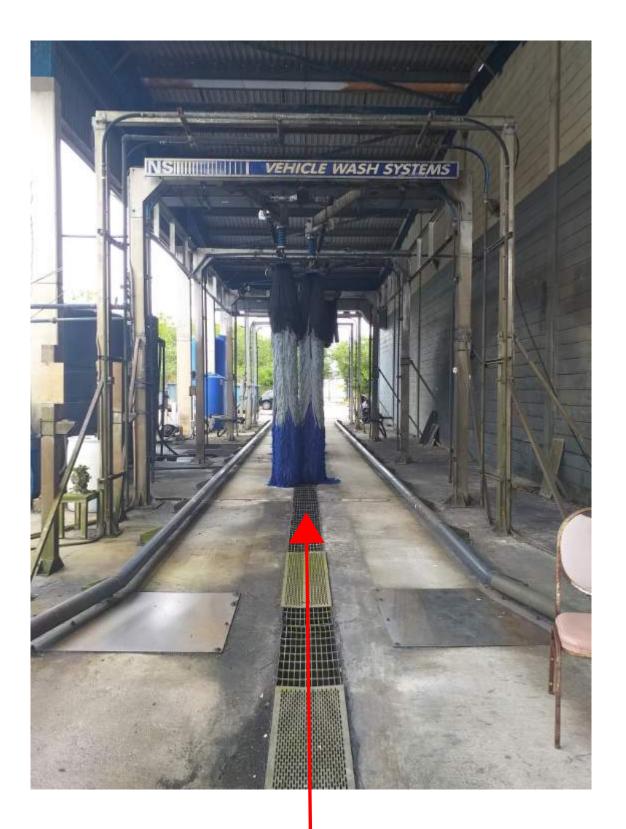

ANNEX F - Ft. LANGTON SITE INFORMATION 2021-01 DPT Bus Wash Facility NRFP - Bus Wash Station 4 of 8 pages

**EXISTING BUS WASH ENTRANCE** North Side view

One Way through route

ANNEX F - Ft. LANGTON SITE INFORMATION 2021-01 DPT Bus Wash Facility NRFP - Bus Wash Station 5 of 8 pages