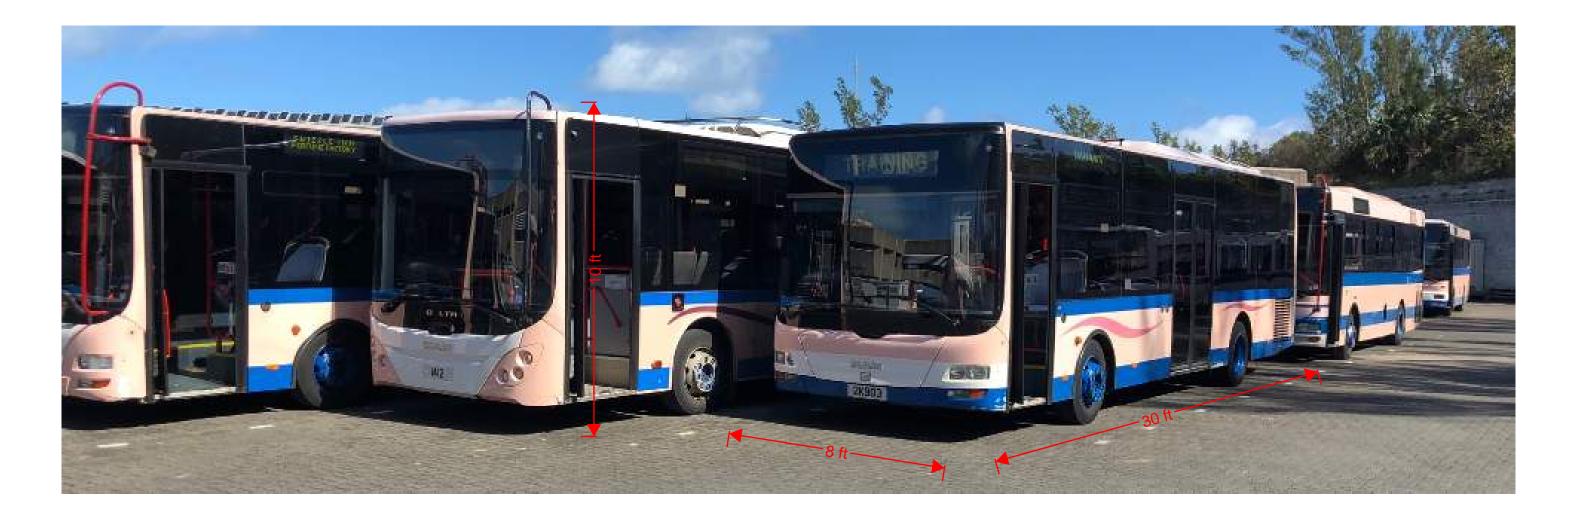

**Existing Bus Fleet** Bus Dimensions: 30 ft long,10 ft high, 8 ft wide

ANNEX F - Ft. LANGTON SITE INFORMATION 2021-01 DPT Bus Wash Facility NRFP - Bus Wash Station 3 of 8 pages

EXISTING BUS WASH ENTRANCE Fueling Station in foreground