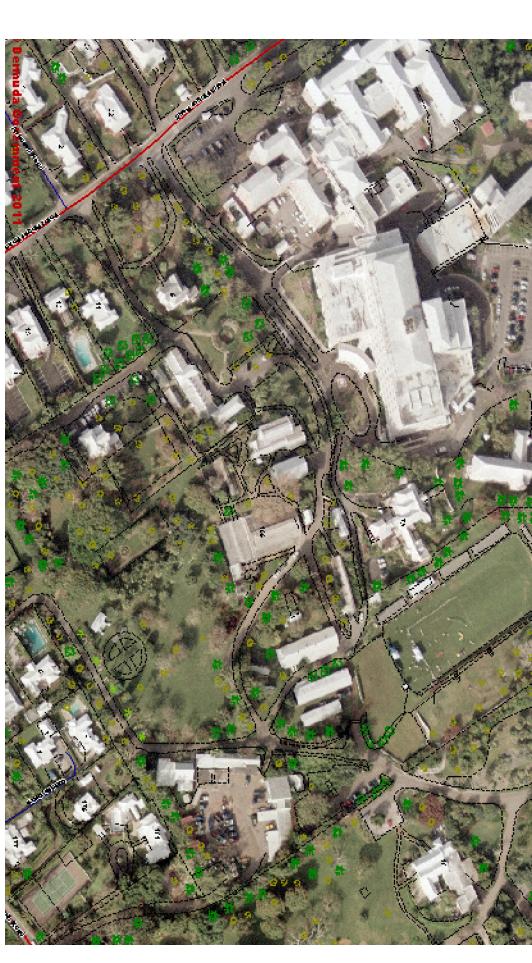

# NSPECTION FACILITY FINAL PLANNING APPROVAL

BOTANIC AL GARDENS PARK, 169 SOUTH ROAD, PAGET

Prepared by

MINISTRY OF PUBLIC WORKS

ARCHITECTS & DESIGN SECTION

MINIS

K:\Architects\Current\--

-- Estates Projects\\_Enivironmental Protection - Plant Inspection Facility\CAD\2017.11.23 Environmental Protection Plant Inspection Facility (2010).dwg, 11/23/2017 10:23:27

Project Title:

BERMUDA

BOTANICAL GARDENS PARK #169 SOUTH ROAD