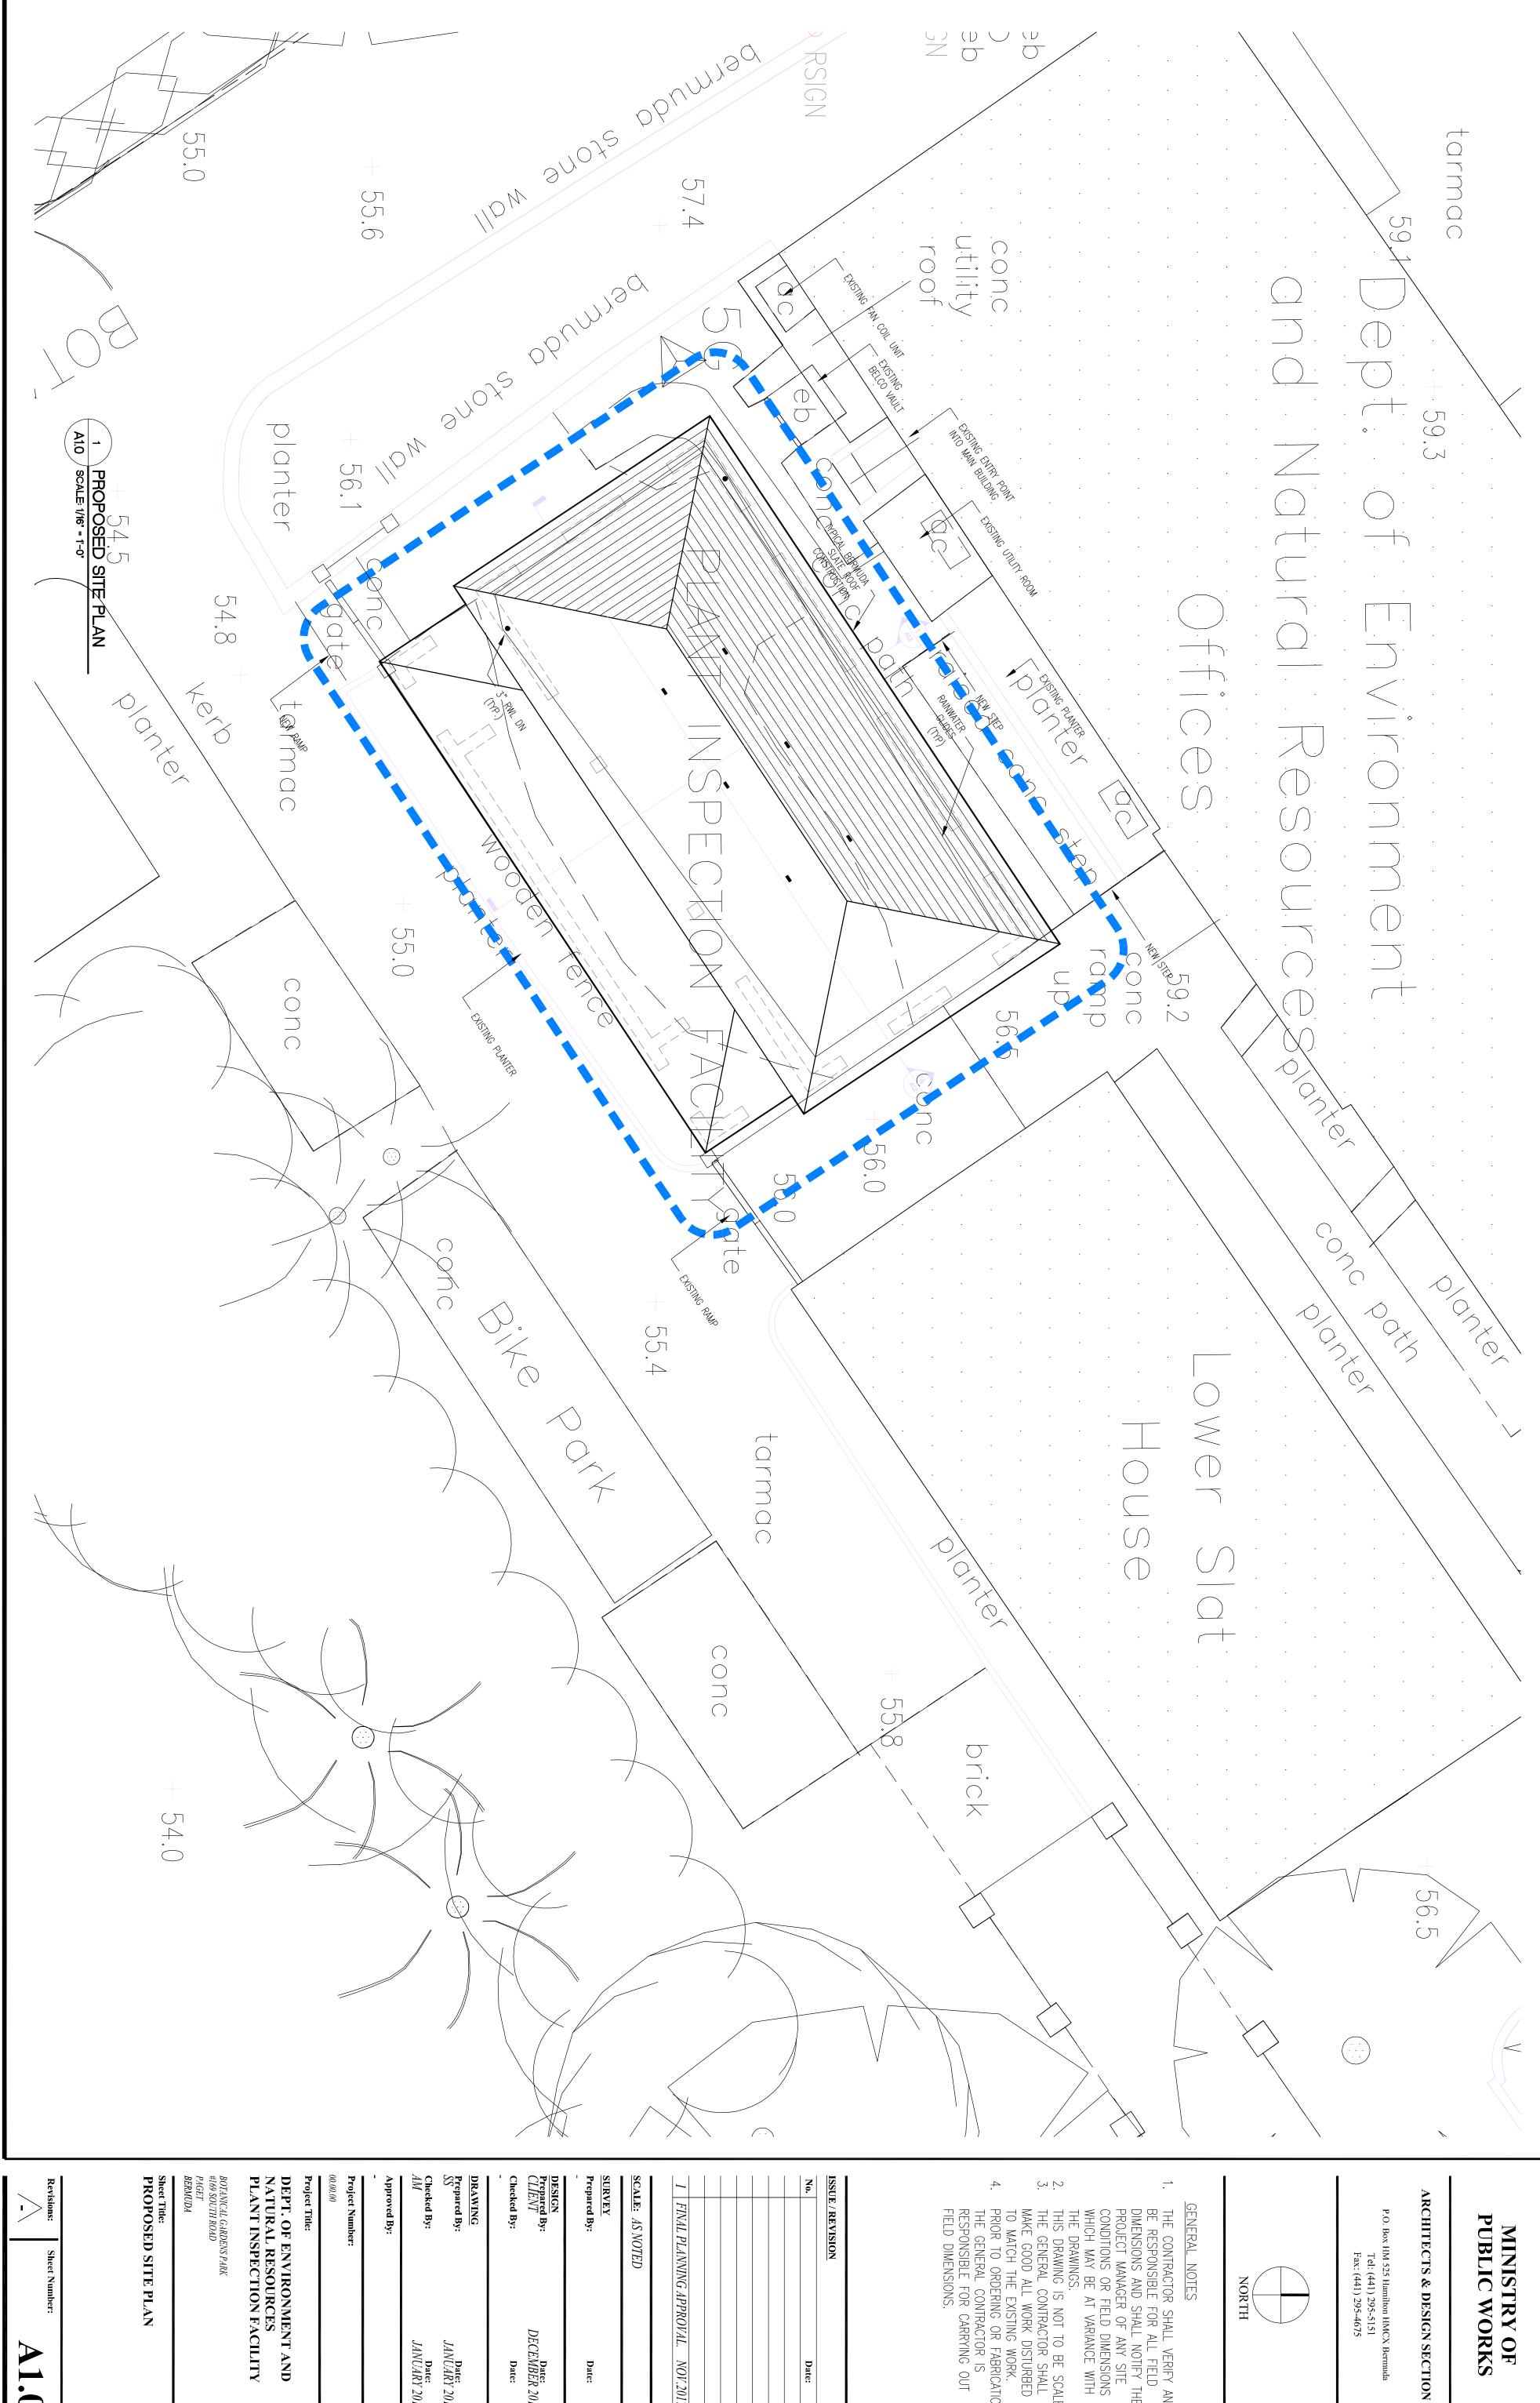

AM, 1:1

DEPARTMENT OF ENVIRONMENT AND NATURAL RESOURCES TRY OF ENVIRONMENT AND PLANNING

**PUBLIC WORKS** 

MINISTRY OF

NORTH

GENERAL NOTES

4. THE CONTRACTOR SHALL VERIFY AND BE RESPONSIBLE FOR ALL FIELD DIMENSIONS AND SHALL NOTIFY THE PROJECT MANAGER OF ANY SITE CONDITIONS OR FIELD DIMENSIONS WHICH MAY BE AT VARIANCE WITH THE DRAWINGS.

THIS DRAWING IS NOT TO BE SCALED THE GENERAL CONTRACTOR SHALL MAKE GOOD ALL WORK DISTURBED TO MATCH THE EXISTING WORK.

PRIOR TO ORDERING OR FABRICATION THE GENERAL CONTRACTOR IS RESPONSIBLE FOR CARRYING OUT FIELD DIMENSIONS.

| Revisions:  | Sheet Title: TITLE SHEET |  |
|-------------|--------------------------|--|
| Sheet Numbe | TEET                     |  |

DEPT. OF ENVIRONMENT AND NATURAL RESOURCES PLANT INSPECTION FACILITY

Project Title:

BERMUDA

BOTANICAL GARDENS PARK #169 SOUTH ROAD