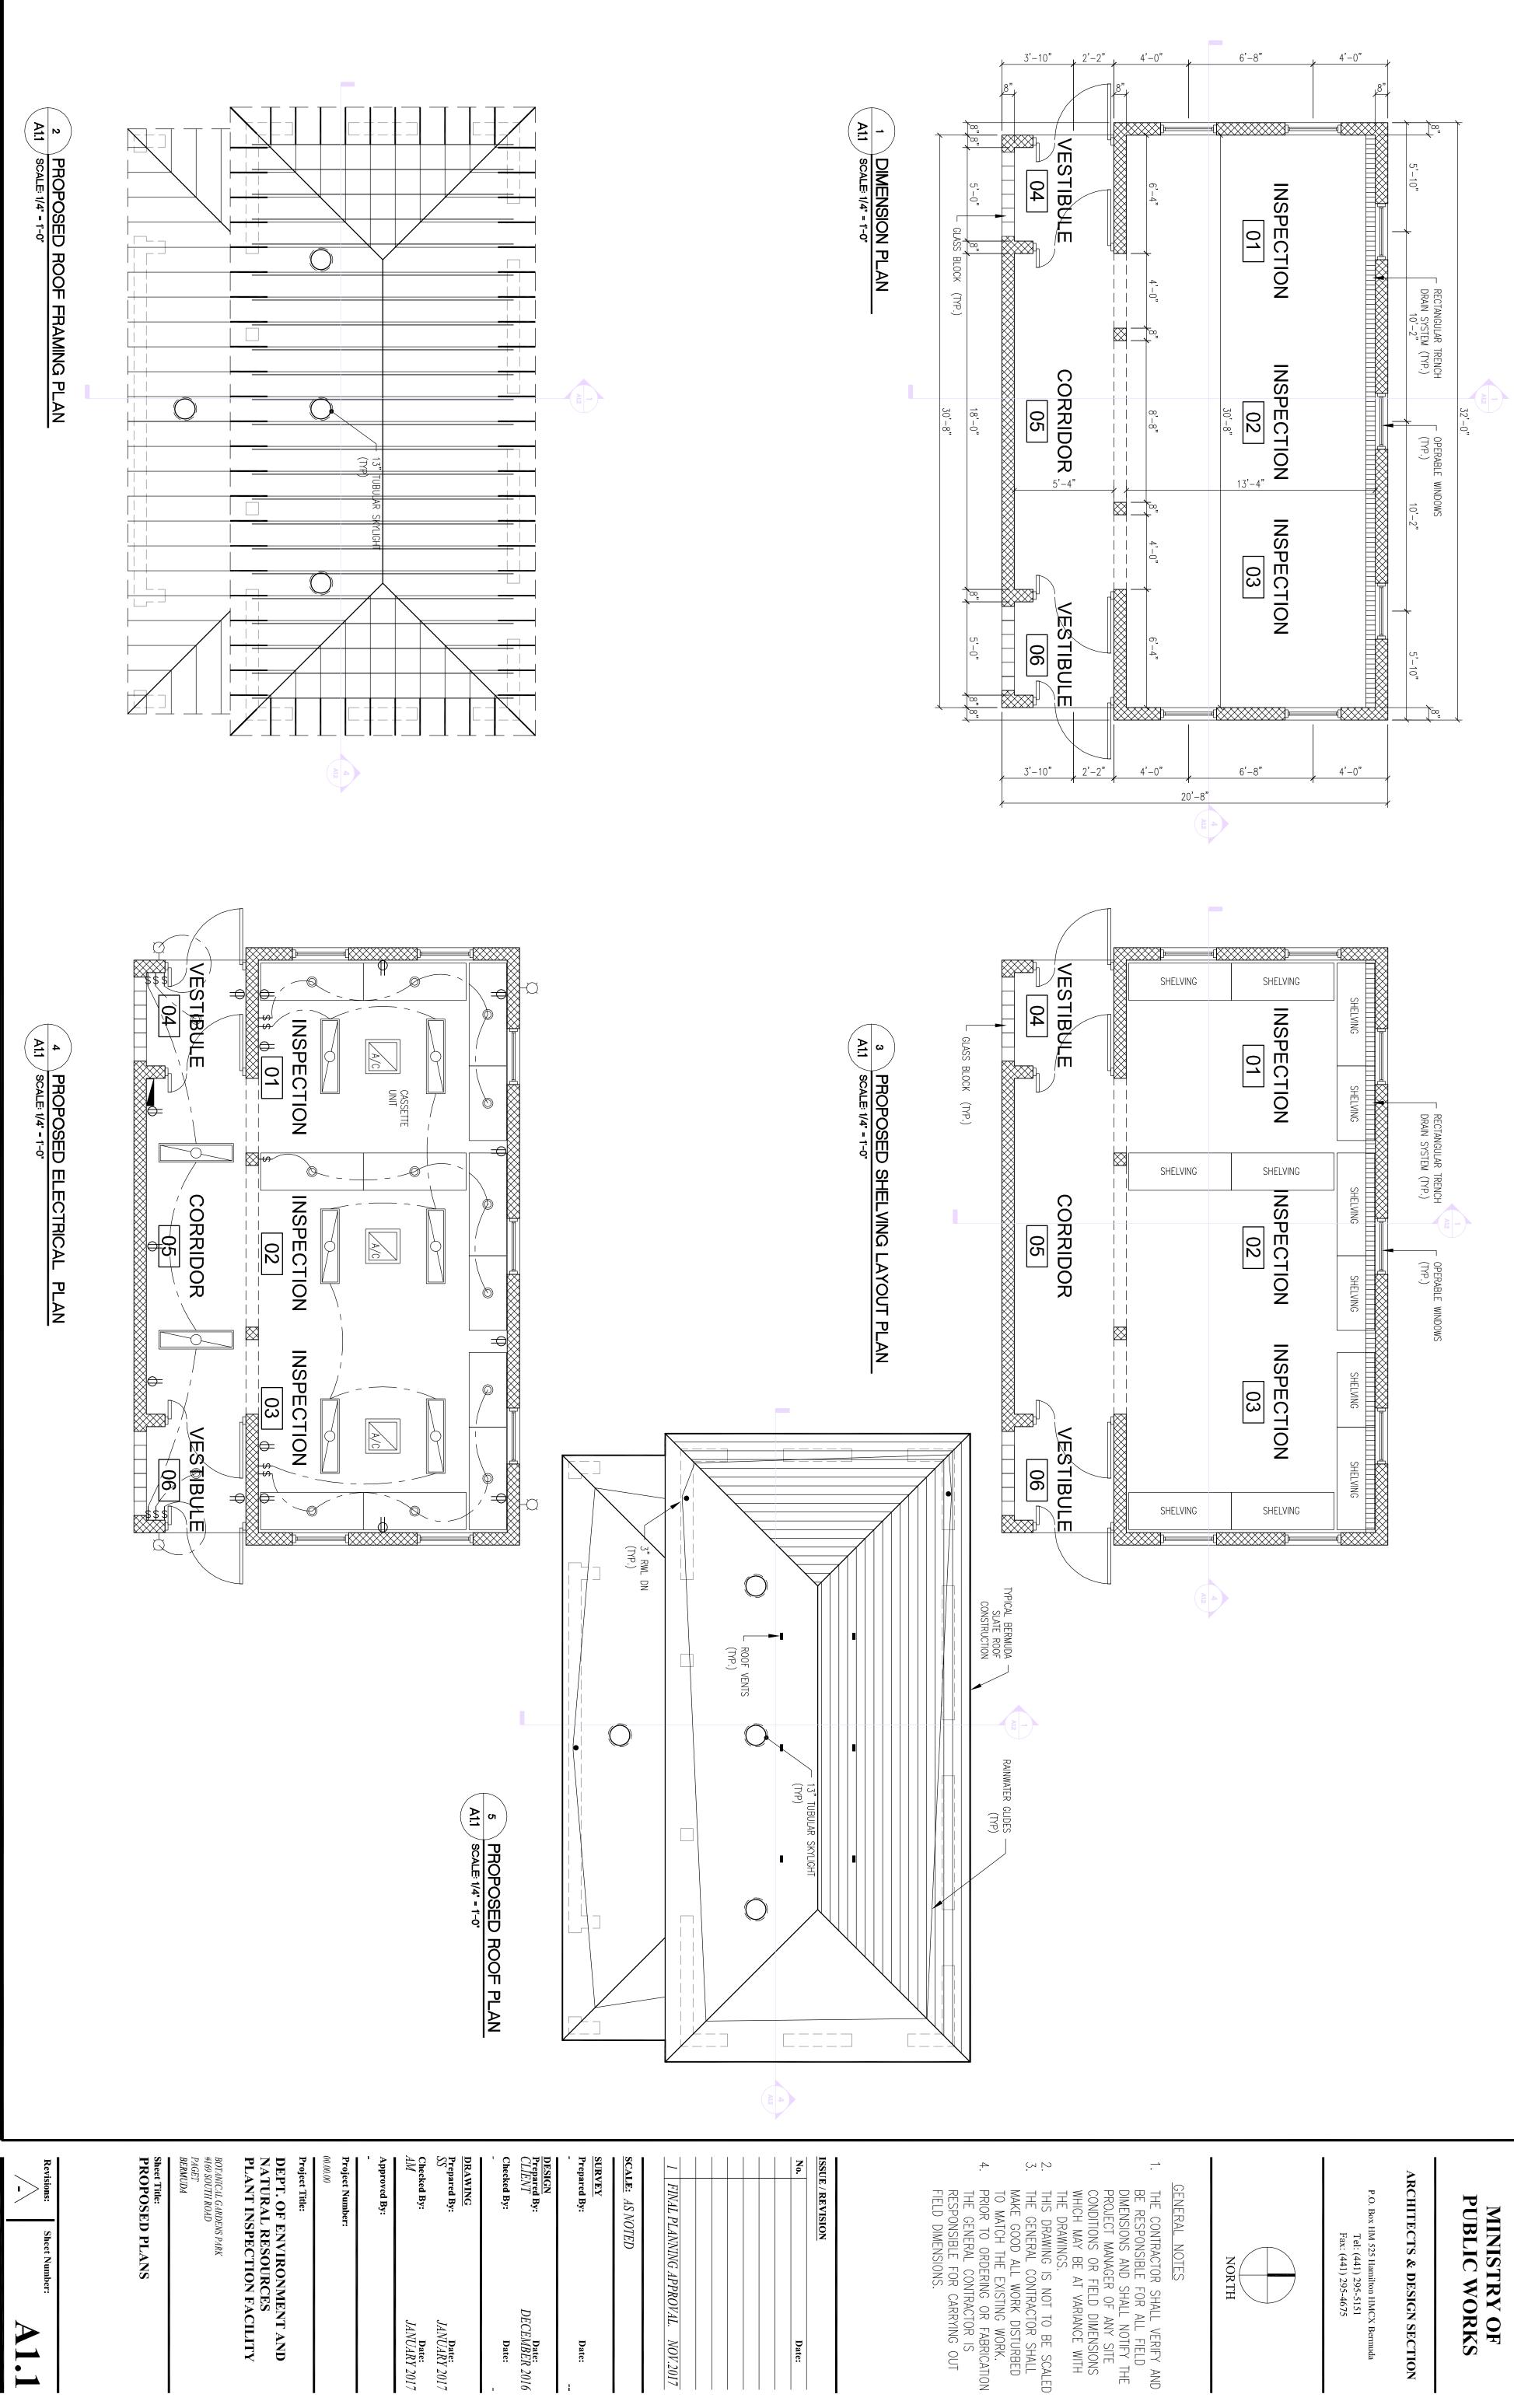

### MINISTRY OF PUBLIC WORKS

ARCHITECTS & DESIGN SECTION

P.O. Box HM 525 Hamilton HMCX Bern Tel: (441) 295-5151 Fax: (441) 295-4675

NORTH

THE CONTRACTOR SHALL VERIFY AND BE RESPONSIBLE FOR ALL FIELD DIMENSIONS AND SHALL NOTIFY THE PROJECT MANAGER OF ANY SITE CONDITIONS OR FIELD DIMENSIONS WHICH MAY BE AT VARIANCE WITH THE DRAWINGS.

THIS DRAWING IS NOT TO BE SCALED THE GENERAL CONTRACTOR SHALL MAKE GOOD ALL WORK DISTURBED TO MATCH THE EXISTING WORK.

PRIOR TO ORDERING OR FABRICATION THE GENERAL CONTRACTOR IS RESPONSIBLE FOR CARRYING OUT FIELD DIMENSIONS. GENERAL NOTES

|                                           | DEPT. OF NATURAI PLANT IN                                            | Project Title: | Project Number: | Approved By: | Checked By: $AM$      |
|-------------------------------------------|----------------------------------------------------------------------|----------------|-----------------|--------------|-----------------------|
| BOTANICAL GARDENS PARK<br>#169 SOUTH ROAD | DEPT. OF ENVIRONMENT AND NATURAL RESOURCES PLANT INSPECTION FACILITY |                | :               |              | Date:<br>JANUARY 2017 |

Date: JANUARY 2017

Sheet Title:
PROPOSED ELEVATIONS AND
SECTIONS

K:\Architects\Current\---

--- Estates Projects\Enivironmental Protection - Plant Inspection Facility\CAD\2017.11.23 Environmental Protection Plant Inspection Facility (2010).dwg, 11/23/2017 10:30:41