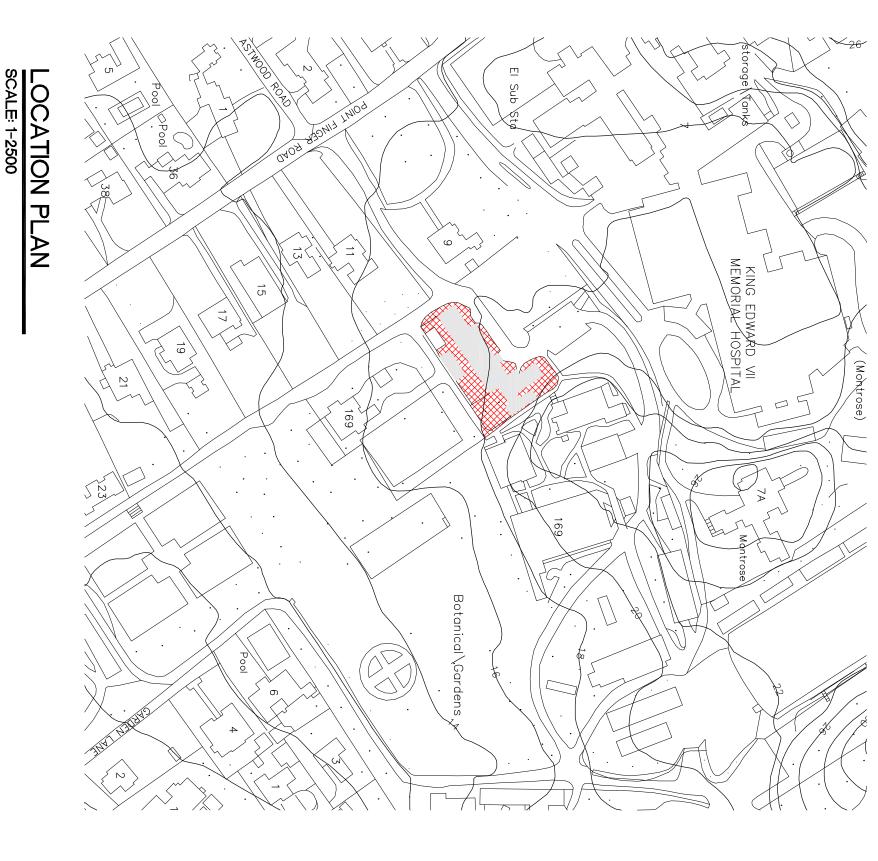

# NSPECTION FACILITY FINAL PLANNING APPROVAL

BOTANIC AL GARDENS PARK, 169 SOUTH ROAD, PAGET

Prepared by

MINISTRY OF PUBLIC WORKS

ARCHITECTS & DESIGN SECTION

MINIS

K:\Architects\Current\--

-- Estates Projects\\_Enivironmental Protection - Plant Inspection Facility\CAD\2017.11.23 Environmental Protection Plant Inspection Facility (2010).dwg, 11/23/2017 10:23:27

Project Title:

BERMUDA

BOTANICAL GARDENS PARK #169 SOUTH ROAD