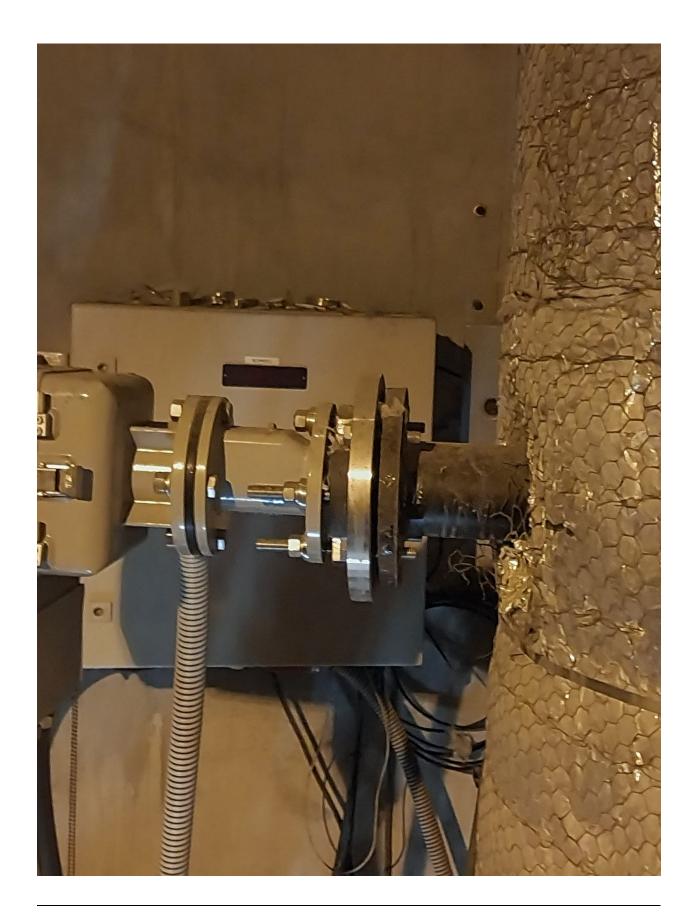

#### Question 2 from Addendum 2

Annex C section 4 refers to Dust Monitor. This device installs in the stack. For that purpose we request information regarding ports available in platform level in the stack. A photo and data on port size and number would do.

## Answer to Question 2 – Added Information

Attached are photos of the existing equipment referred to in Question 2 which was answered in Addendum 2.

| Note: The RFP Addendum. | Timetable | modified | under | Addendum | 1 | remains | unchanged | by | this |
|-------------------------|-----------|----------|-------|----------|---|---------|-----------|----|------|
|                         |           |          | ΕN    | ND       |   |         |           |    |      |
|                         |           |          |       |          |   |         |           |    |      |
|                         |           |          |       |          |   |         |           |    |      |
|                         |           |          |       |          |   |         |           |    |      |
|                         |           |          |       |          |   |         |           |    |      |
|                         |           |          |       |          |   |         |           |    |      |
|                         |           |          |       |          |   |         |           |    |      |
|                         |           |          |       |          |   |         |           |    |      |
|                         |           |          |       |          |   |         |           |    |      |
|                         |           |          |       |          |   |         |           |    |      |
|                         |           |          |       |          |   |         |           |    |      |