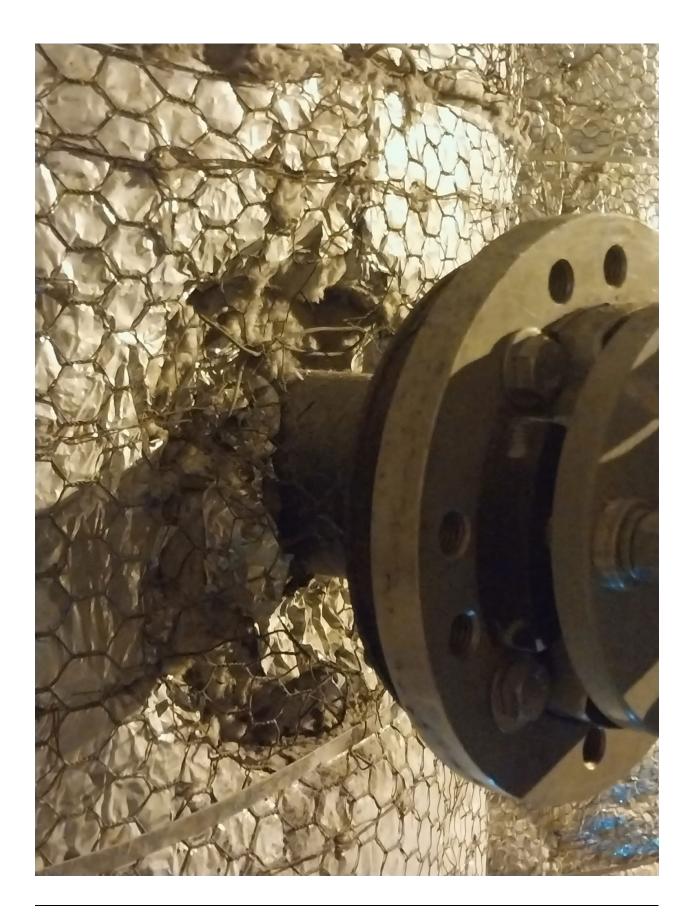

#### Question 2 from Addendum 2

Annex C section 4 refers to Dust Monitor. This device installs in the stack. For that purpose we request information regarding ports available in platform level in the stack. A photo and data on port size and number would do.

## Answer to Question 2 – Added Information

Attached are photos of the existing equipment referred to in Question 2 which was answered in Addendum 2.

| Note: The RFP Addendum. | Timetable | modified | under | Addendum | 1 | remains | unchanged | by | this |
|-------------------------|-----------|----------|-------|----------|---|---------|-----------|----|------|
|                         |           |          | ΕN    | ND       |   |         |           |    |      |
|                         |           |          |       |          |   |         |           |    |      |
|                         |           |          |       |          |   |         |           |    |      |
|                         |           |          |       |          |   |         |           |    |      |
|                         |           |          |       |          |   |         |           |    |      |
|                         |           |          |       |          |   |         |           |    |      |
|                         |           |          |       |          |   |         |           |    |      |
|                         |           |          |       |          |   |         |           |    |      |
|                         |           |          |       |          |   |         |           |    |      |
|                         |           |          |       |          |   |         |           |    |      |
|                         |           |          |       |          |   |         |           |    |      |