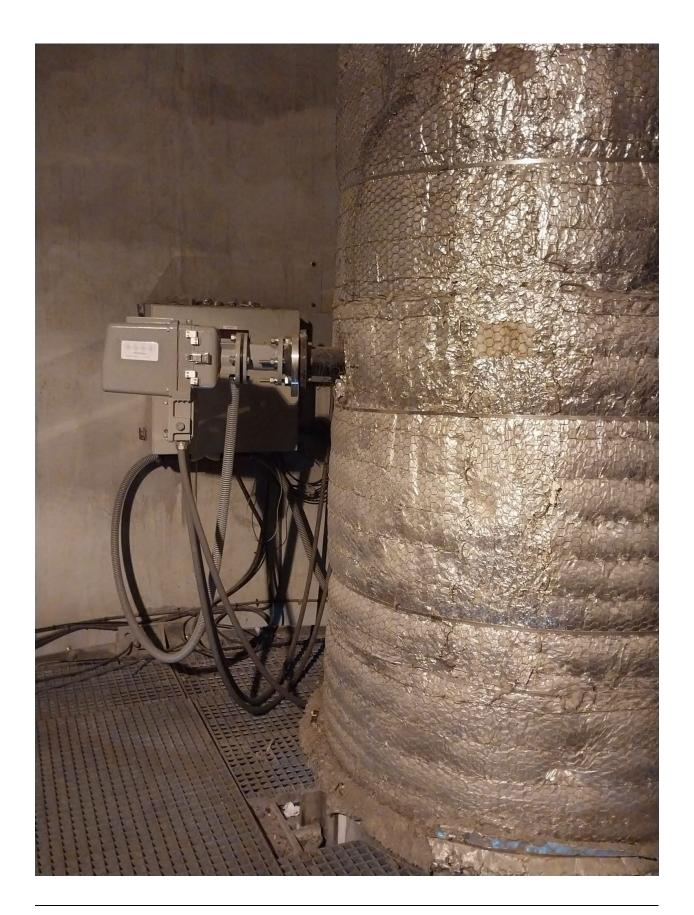

#### Question 2 from Addendum 2

Annex C section 4 refers to Dust Monitor. This device installs in the stack. For that purpose we request information regarding ports available in platform level in the stack. A photo and data on port size and number would do.

## Answer to Question 2 – Added Information

Attached are photos of the existing equipment referred to in Question 2 which was answered in Addendum 2.

| Note: The RFP Addendum. | Timetable | modified | under | Addendum | 1 | remains | unchanged | by | this |
|-------------------------|-----------|----------|-------|----------|---|---------|-----------|----|------|
|                         |           |          | ΕN    | ND       |   |         |           |    |      |
|                         |           |          |       |          |   |         |           |    |      |
|                         |           |          |       |          |   |         |           |    |      |
|                         |           |          |       |          |   |         |           |    |      |
|                         |           |          |       |          |   |         |           |    |      |
|                         |           |          |       |          |   |         |           |    |      |
|                         |           |          |       |          |   |         |           |    |      |
|                         |           |          |       |          |   |         |           |    |      |
|                         |           |          |       |          |   |         |           |    |      |
|                         |           |          |       |          |   |         |           |    |      |
|                         |           |          |       |          |   |         |           |    |      |