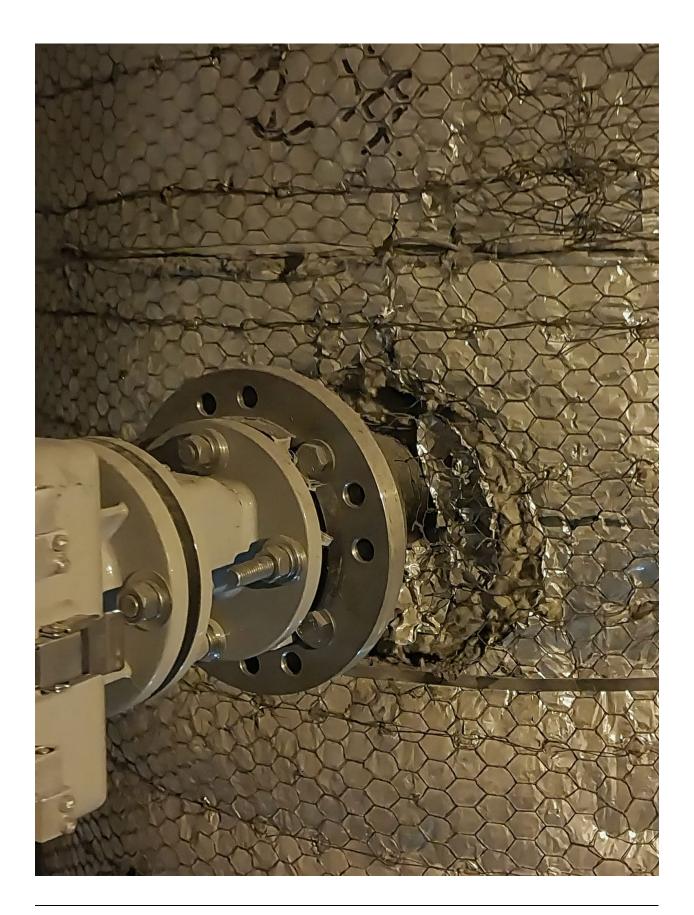

#### Question 2 from Addendum 2

Annex C section 4 refers to Dust Monitor. This device installs in the stack. For that purpose we request information regarding ports available in platform level in the stack. A photo and data on port size and number would do.

## Answer to Question 2 – Added Information

Attached are photos of the existing equipment referred to in Question 2 which was answered in Addendum 2.

| Note: The RFP Addendum. | Timetable | modified | under | Addendum | 1 | remains | unchanged | by | this |
|-------------------------|-----------|----------|-------|----------|---|---------|-----------|----|------|
|                         |           |          | ΕN    | ND       |   |         |           |    |      |
|                         |           |          |       |          |   |         |           |    |      |
|                         |           |          |       |          |   |         |           |    |      |
|                         |           |          |       |          |   |         |           |    |      |
|                         |           |          |       |          |   |         |           |    |      |
|                         |           |          |       |          |   |         |           |    |      |
|                         |           |          |       |          |   |         |           |    |      |
|                         |           |          |       |          |   |         |           |    |      |
|                         |           |          |       |          |   |         |           |    |      |
|                         |           |          |       |          |   |         |           |    |      |
|                         |           |          |       |          |   |         |           |    |      |