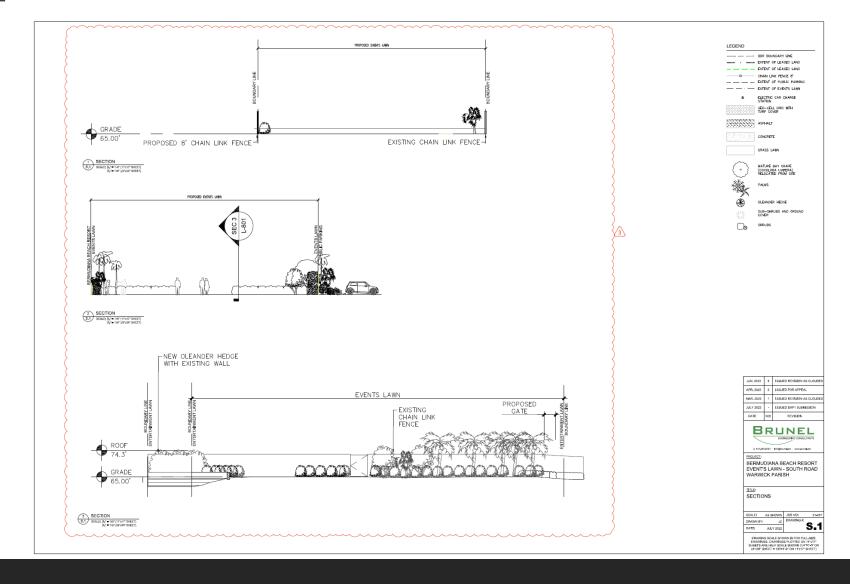

### Seeking the following

A change of use of park land to accommodate an event lawn for the Bermudiana Beach Resort.

The proposed event space is approximately 10,750 square feet and would be installed with an 8' high perimeter chain link fence. This fence is to support the growth of a perimeter hedge and for site security. It is proposed to be removed once the hedge is well established.

# Proposal - Sections