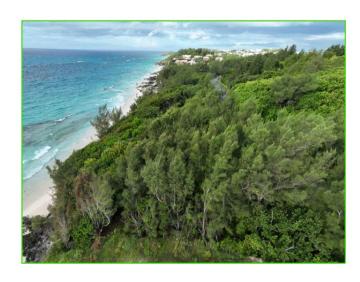

EXISTING CONDITION OF THE CENTER OF THE WOODLAND RESERVE - ASPARAGUS WEDDING FERN - MORNING GLORY

AERIAL VIEW WEST SHOWING THE CURRENT VEGETATION
- CASUARINAS DOMINATE THE AREA

AERIAL PLAN VIEW SHOWING THE CURRENT VEGETATION (BOUNDARY IN RED) - NORTHERN BOUNDARY POPULATED W/ NATIVE, ENDEMIC & ORNAMENTAL PLANTS - COASTAL BOUNDARY POPULATED W/ NATIVE & INVASIVE PLANTING - CENTRAL PORTION POPULATED W/ MAINLY INVASIVE UPPER STOREY & LOWER STOREY