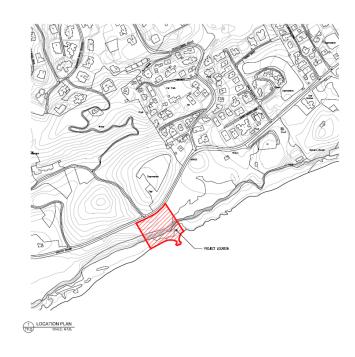

#### Location

- Situated in the southeastern corner of Southlands Park on South Road in Warwick.
- Zoned Park Land with an overlay of Woodland Reserve.
- Mostly unmanaged woodland with some recent native and endemic plantings.
- Coastal boundary includes a combination of native, endemic, and invasive species.

### Proposal - Location

PROPOSED EVENT'S LAWN FOR BERMUDIANA BEACH RESORT SOUTH ROAD, WARWICK PARISH, BERMUDA

**JULY 2022** 

|        | SHEET INDEX                                              |
|--------|----------------------------------------------------------|
| SHEET# | SHEET TITLE                                              |
|        |                                                          |
| TP.0   | TITLE SHEET / LOCATION PLAN /<br>DRAWING SHEET LIST      |
| SP.1   | PROPOSED SITE, GRADING /<br>EXCAVATION & LANDSCAPE PLANS |
| S.1    | SECTIONS                                                 |