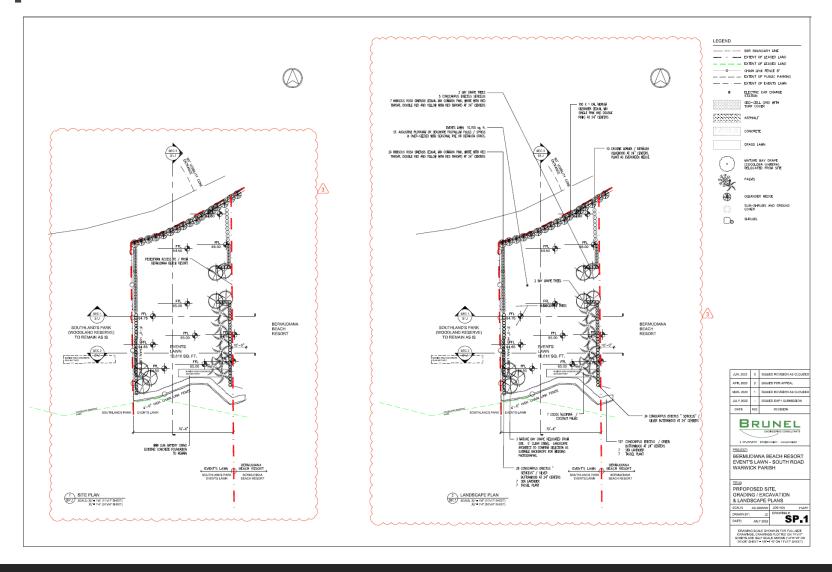

### Seeking the following

A change of use of park land to accommodate an event lawn for the Bermudiana Beach Resort.

The proposed event space is approximately 10,750 square feet and would be installed with an 8' high perimeter chain link fence. This fence is to support the growth of a perimeter hedge and for site security. It is proposed to be removed once the hedge is well established.

# Proposal – Site Plan