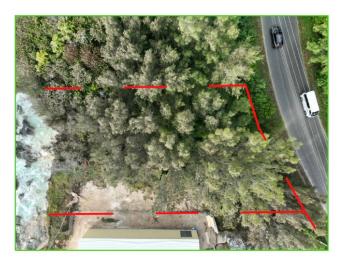

EXISTING CONDITION OF THE CENTER OF THE WOODLAND RESERVE - ASPARAGUS WEDDING FERN - MORNING GLORY

AERIAL VIEW WEST SHOWING THE CURRENT VEGETATION
- CASUARINAS DOMINATE THE AREA

AERIAL PLAN VIEW SHOWING THE CURRENT VEGETATION (BOUNDARY IN RED) - NORTHERN BOUNDARY POPULATED W/ NATIVE, ENDEMIC & ORNAMENTAL PLANTS - COASTAL BOUNDARY POPULATED W/ NATIVE & INVASIVE PLANTING - CENTRAL PORTION POPULATED W/ MAINLY INVASIVE UPPER STOREY & LOWER STOREY