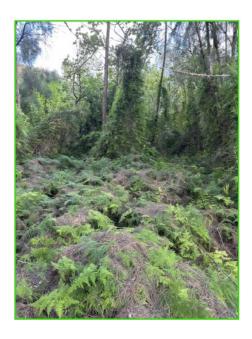

EXISTING CONDITION OF THE CENTER OF THE WOODLAND RESERVE - ASPARAGUS WEDDING FERN - MORNING GLORY

AERIAL VIEW WEST SHOWING THE CURRENT VEGETATION
- CASUARINAS DOMINATE THE AREA

AERIAL PLAN VIEW SHOWING THE CURRENT VEGETATION (BOUNDARY IN RED) - NORTHERN BOUNDARY POPULATED W/ NATIVE, ENDEMIC & ORNAMENTAL PLANTS - COASTAL BOUNDARY POPULATED W/ NATIVE & INVASIVE PLANTING - CENTRAL PORTION POPULATED W/ MAINLY INVASIVE UPPER STOREY & LOWER STOREY