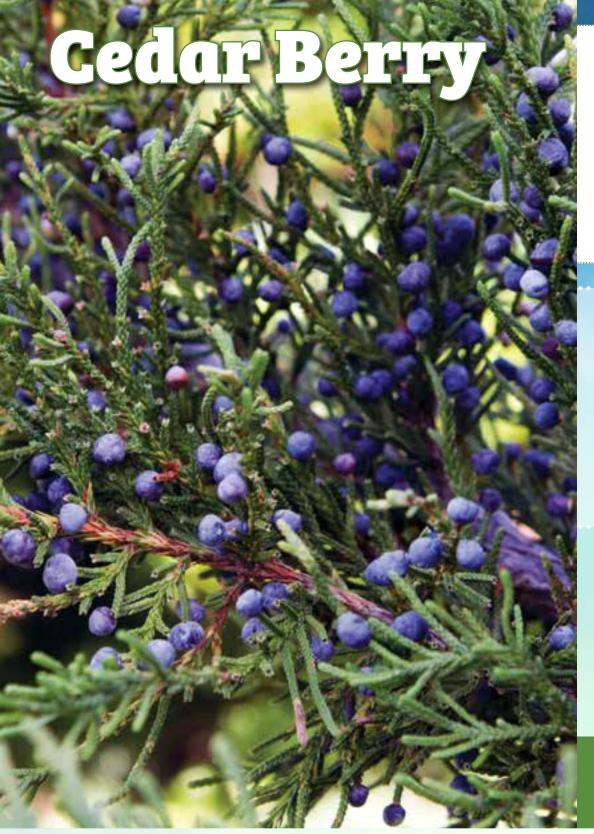

|                          | 1  | 2  |
|   | 3  | 4 170th anniversary of the arrival of the first Portuguese immigrants | 5         | 6 ensic Nurses Week 10 -                            | 7                        | 8  | 9  |
|   | 10 | 11<br>Remembrance Day                                                 | <b>12</b> | 13                                                  | 14<br>World Diabetes Day | 15 | 16 |
|   | 17 | 18                                                                    | 19        | 20<br>Universal<br>Children's Day<br>World COPD Day | 21                       | 22 | 23 |
|   | 24 | 25                                                                    | 26        | 27                                                  | 28                       | 29 | 30 |



The Bermuda Cedar Tree has served the needs of locals over the centuries from boat building to furniture making and even from a medicinal prospective. The wood is sturdy, and anything made from a Bermuda Cedar Tree would most likely last for centuries if properly cared for. In Bermudian folk culture, cedar berries were used to combat certain illnesses and to add flavor to traditional dishes.

| NOVEMBER 2019 |    |    |    |    |    |    |  | JANUARY 2020 |    |    |    |    |    |    |
|---------------|----|----|----|----|----|----|--|--------------|----|----|----|----|----|----|
| S             | М  | Т  | W  | Т  | F  | S  |  |              | М  |    | W  |    |    |    |
|               |    |    |    |    | 1  | 2  |  |              |    |    | 1  | 2  | 3  | 4  |
| 3             |