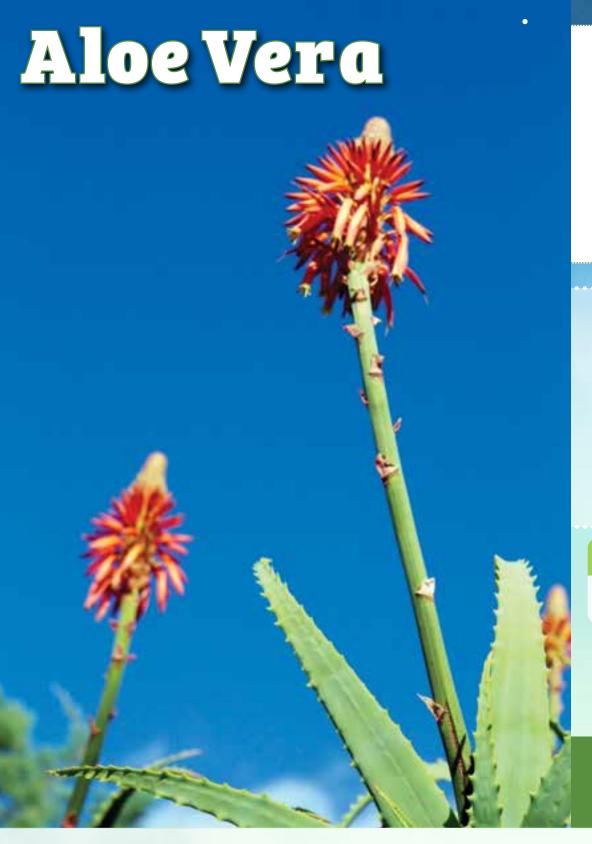

|                                                                |           |         |                                                                        | 0 0000               |



The aloe vera gel is great for relieving discomfort associated with insect bites, rashes, acne, eczema, burns and psoriasis. Bermudians are known to use aloe to clear skin rashes and abrasions, particularly road rash.

#### **DECEMBER 2018 FEBRUARY 2019**

### **Monthly Observances**

• Cervical Health Awareness Month



Information obtained from 'Bermudian Folk Remedies' produced by Dr. Kuni Frith and published by the Department of Community and Cultural Affairs

# **JANUARY 2019**

| S  | М  | Т                          | W  | Т   | F  | S  |
|----|----|----------------------------|----|-----|----|----|
|    |    | <b>1</b><br>New Year's Day | 2  | 3 4 |    | 5  |
| 6  | 7  | 8                          | 9  | 10  | 11 | 12 |
| 13 | 14 | 15                         | 16 | 17  | 18 | 19 |