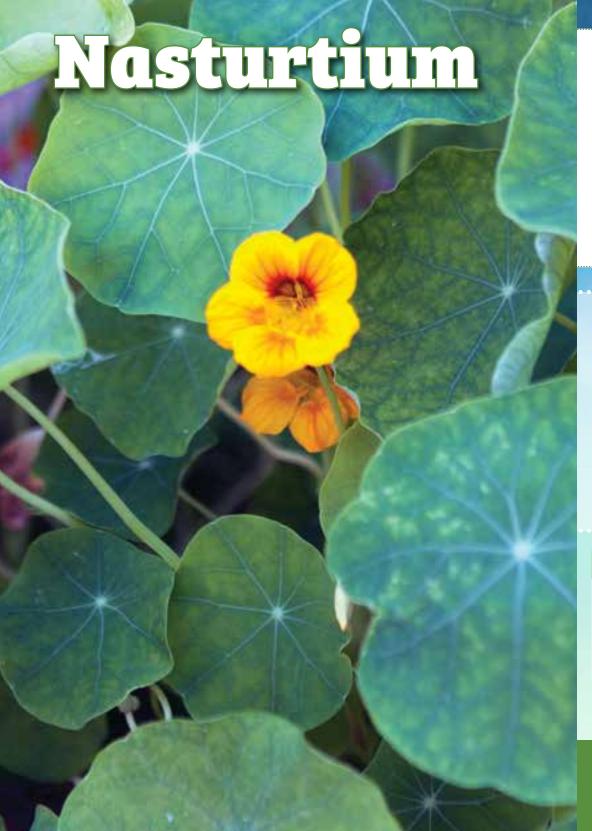

|                                              |                           |    |
| 17 | 18 | 19 | 20                 | 21 International Day                         | <b>22</b> World Water Day | 23 |
|    |    |    |                    | for the Elimination of Racial Discrimination |                           |    |
| 24 | 25 | 26 | 27                 | 28                                           | 29                        | 30 |
|    |    | 20 | <b>4</b>           | 20                                           | <b>4</b> 7                | 30 |
| 31 |    |    |                    |                                              |                           |    |
|    |    |    |                    |                                              |                           |    |

•



The leaves, flowers and seeds of the nasturtium can be eaten. The leaves and flowers are often added to garden salads to make them tasty and colourful.

|    | N  | 1AR | CH | 201 | 9  |    |    |    | M  |  |
|----|----|-----|----|-----|----|----|----|----|----|--|
| S  | М  | Т   | W  | Т   | F  | S  |    | М  |    |  |
|    |    |     |    |     | 1  | 2  |    |    |    |  |
| 3  | 4  | 5   | 6  | 7   | 8  | 9  | 5  | 6  | 7  |  |
| 10 | 11 | 12  | 13 | 14  | 15 | 16 | 12 | 13 | 14 |  |
| 17 | 18 | 19  | 20 | 21  | 22 | 23 | 19 | 20 | 21 |  |
| 24 | 25 | 26  | 27 | 28  | 29 | 30 | 26 | 27 | 28 |  |
| 31 |    |     |    |     |    |    |    |    |    |  |

|    | MAY 2019 |    |    |    |    |    |    |  |  |  |  |  |
|----|----------|----|----|----|----|----|----|--|--|--|--|--|
| S