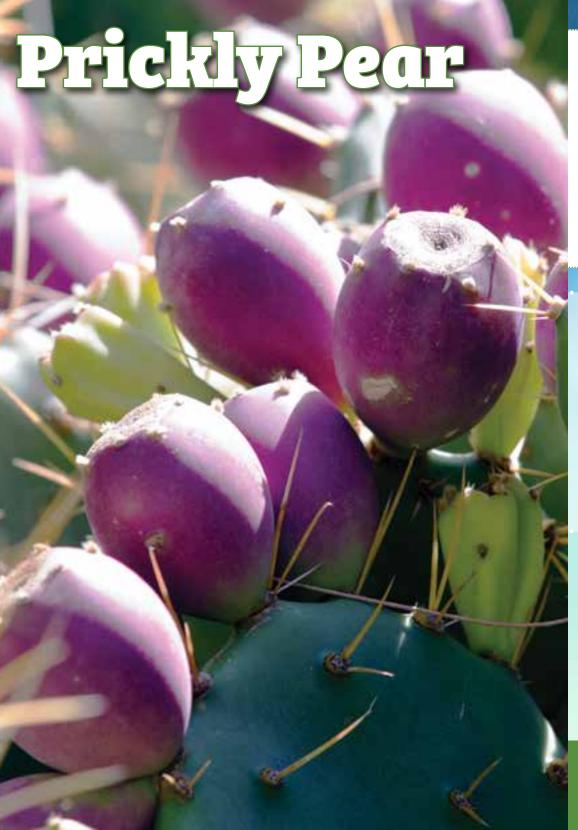

Bermudians are known to use aloe to clear skin rashes and abrasions, particularly road rash.

#### **DECEMBER 2018 FEBRUARY 2019**

### **Monthly Observances**

• Cervical Health Awareness Month



Information obtained from 'Bermudian Folk Remedies' produced by Dr. Kuni Frith and published by the Department of Community and Cultural Affairs

# **JANUARY 2019**

| S  | М  | Т                          | W  | Т   | F  | S  |
|----|----|----------------------------|----|-----|----|----|
|    |    | <b>1</b><br>New Year's Day | 2  | 3 4 |    | 5  |
| 6  | 7  | 8                          | 9  | 10  | 11 | 12 |
| 13 | 14 | 15                         | 16 | 17  | 18 | 19 |
| 20 | 21 | 22                         | 23 | 24  | 25 | 26 |
| 27 | 28 | 29                         | 30 | 31  |    |    |



Driving along the South Shore in Bermuda, one can't help but notice prickly pear cacti everywhere.

The prickly pear is considered a super fruit because of many health benefits derived from the plant.

| JANUARY 2019 |    |    |    |    |    |    |  |  |  |  |  |
|--------------|----|----|----|----|----|----|--|--|--|--|--|
| S            | М  | Т  | W  | Т  | F  | S  |  |  |  |  |  |
|              |    | 1  | 2  | 3  | 4  | 5  |  |  |  |  |  |
| 6            | 7  | 8  | 9  | 10 | 11 | 12 |  |  |  |  |  |
| 13           | 14 | 15 | 16 | 17 | 18 | 19 |  |  |  |  |  |
| 20           | 21 | 22 | 23 | 24 | 25 | 26 |  |  |  |  |  |
| 27           | 28 | 29 | 30 | 31 |    |    |  |  |  |  |  |
|              |    |    |    |    |    |    |  |  |  |  |  |

| MARCH 2019 |    |    |    |    |