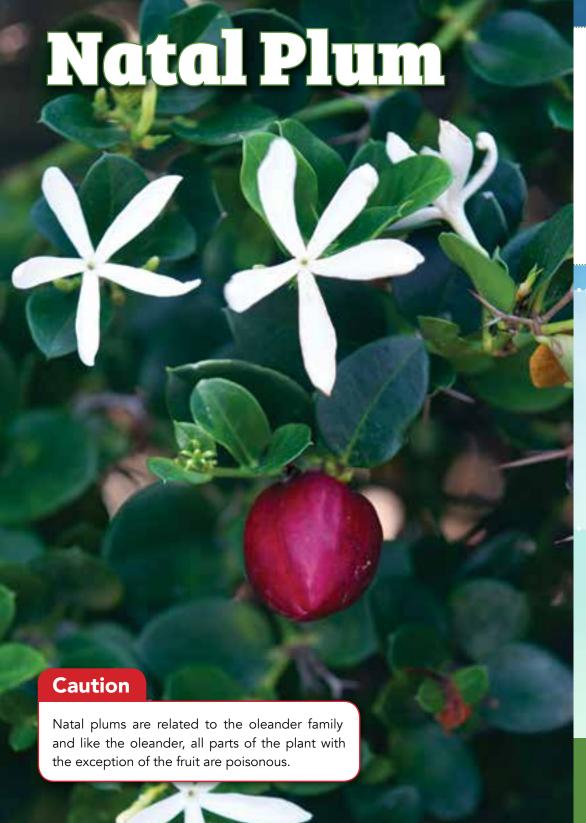

--------------------------------------------|-----------------------|----|----|----|
|    |                       |                                                |                       |    | 1  | 2  |
| 3  | 4<br>World Cancer Day | 5                                              | 6                     | 7  | 8  | 9  |
|    |                       |                                                | Reproductive Health W |    |    |    |
| 10 | 11                    | 12<br>Sexual and<br>Reproductive<br>Health Day | 13                    | 14 | 15 | 16 |
| 17 | 18                    | 19                                             | 20                    | 21 | 22 | 23 |
| 24 | 25                    | 26                                             | 27                    | 28 |    |    |



The natal plum is native to South Africa, but grows around the globe in tropical and sub-tropical regions. All parts of the plant are poisonous with the exception of the fruit. The fruit is used to make jam, jelly, pies, cakes, fruit soups and fruit salads.

| FEBRUARY 2019 |    |    |    |    |    |    |    |  |  |  |  |  |
|---------------|----|----|----|----|----|----|----|--|--|--|--|--|
|               | s  | М  | Т  | W  | Т  | F  | S  |  |  |  |  |  |
|               |    |    |    |    |    | 1  | 2  |  |  |  |  |  |
| ;             | 3  | 4  | 5  | 6  | 7  | 8  | 9  |  |  |  |  |  |
| 1             | 0  | 11 | 12 | 13 | 14 | 15 | 16 |  |  |  |  |  |
| 1             | .7 | 18 | 19 | 20 | 21 | 22 | 23 |  |  |  |  |  |
| 2             | 24 | 25 | 26 | 27 | 28 |    |    |  |  |  |