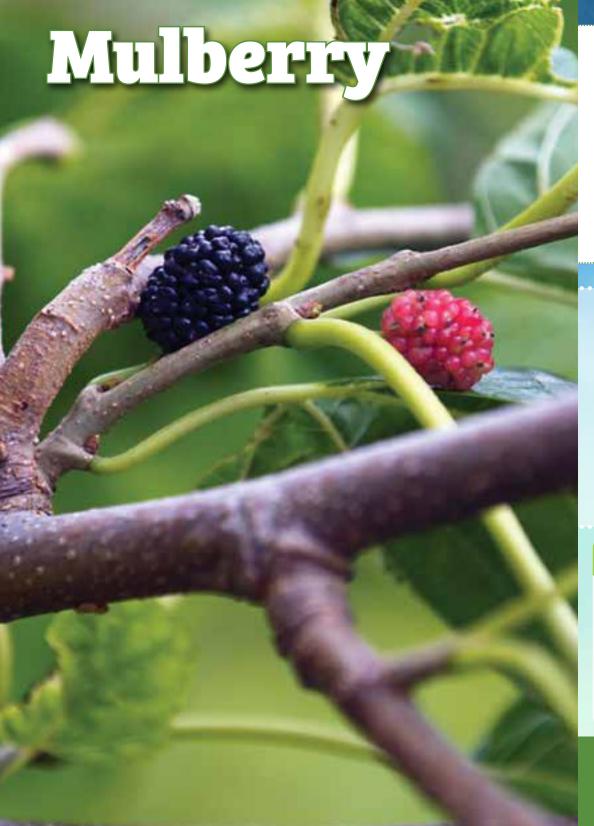

19<br>Good Friday      | 20 |
|                                                  |                     |                               | Vaccination Week 21-2                           |    |                        |    |
| 21                                               |                     |                               | d Immunization Week 2                           |    |                        | 27 |
|                                                  | <b>22</b> Earth Day | 23                            | 24                                              | 25 | 26<br>Know Alcohol Day |    |
| 28<br>World Day for Safety<br>and Health at Work | 29                  | 30                            |                                                 |    |                        |    |



The mulberry tree can grow as high as 35 to 55 feet tall. Bermudian cooks combine mulberries with other berries to make dessert and other tasty treats. The berries are great on their own and when frozen make delicious smoothies.

|    |    | APR | RIL 2 | 2019 |    |    |    | JUN | IE 2 | 019 |    |    |  |
|----|----|-----|-------|------|----|----|----|-----|------|-----|----|----|--|
| S  | М  | Т   | W     | Т    | F  | S  |    | М   |      | W   |    |    |  |
|    | 1  | 2   | 3     | 4    | 5  | 6  |    |     |      |     |    |    |  |
| 7  | 8  | 9   | 10    | 11   | 12 | 13 | 2  | 3   | 4    | 5   | 6  | 7  |  |
| 14 | 15 | 16  | 17    | 18   | 19 | 20 | 9  | 10  | 11   | 12  | 13 | 14 |  |
| 21 | 22 | 23  | 24    | 25   | 26 | 27 | 16 | 17  | 18   | 19  | 20 | 21 |  |
| 28 | 2