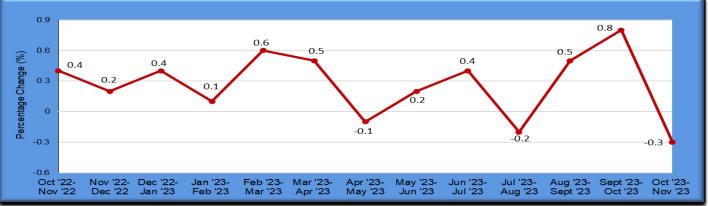

#### **MONTH-OVER-MONTH INFLATION ANALYSIS**

Between October 2023 and November 2023, the average cost of goods and services in the CPI decreased by 0.3 per cent. The all-items index dipped from 117.0 to 116.6. This means that the basket of goods and services that cost \$100.00 in April 2015 now costs \$116.60.