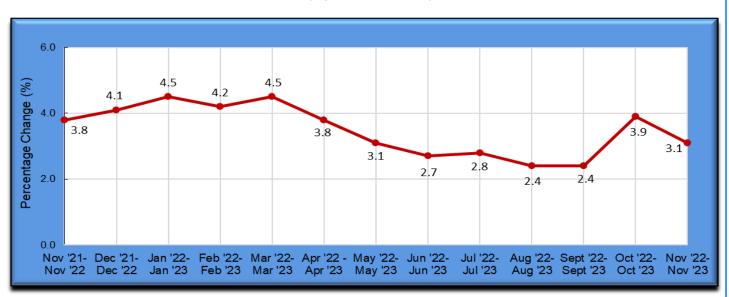

## Annual Inflation Rate +3.1%

### YEAR-OVER-YEAR INFLATION ANALYSIS

Consumers paid 3.1 per cent more in November than they did a year ago for the basket of goods and services included in the Consumer Price Index (CPI). This level of inflation declined 0.8 percentage points from the 2023 October annual inflation rate of 3.9 per cent.

| SUMMARY STATISTICS |         |                              |  |  |  |  |  |
|--------------------|---------|------------------------------|--|--|--|--|--|
|                    | Monthly |                              |  |  |  |  |  |
| Period             | Index   | Annual<br>Per Cent<br>Change |  |  |  |  |  |
| 2022               |         |                              |  |  |  |  |  |
| Nov                | 113.1   | +3.8                         |  |  |  |  |  |
| Dec                | 113.3   | +4.1                         |  |  |  |  |  |
| 2023               |         |                              |  |  |  |  |  |
| Jan                | 113.7   | +4.5                         |  |  |  |  |  |
| Feb                | 113.8   | +4.2                         |  |  |  |  |  |
| Mar                | 114.5   | +4.5                         |  |  |  |  |  |
| Apr                | 115.1   | +3.8                         |  |  |  |  |  |
| May                | 115.0   | +3.1                         |  |  |  |  |  |
| Jun                | 115.2   | +2.7                         |  |  |  |  |  |
| Jul                | 115.7   | +2.8                         |  |  |  |  |  |
| Aug                | 115.5   | +2.4                         |  |  |  |  |  |
| Sept               | 116.1   | +2.4                         |  |  |  |  |  |
| Oct                | 117.0   | +3.9                         |  |  |  |  |  |
| Nov                | 116.6   | +3.1                         |  |  |  |  |  |
|                    |         |                              |  |  |  |  |  |
|                    |         |                              |  |  |  |  |  |